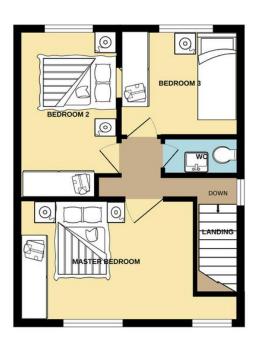

### FIRST FLOOR

### MASTER BEDROOM

16' 6" x 8' 9" (5.03m x 2.67m) Good sized master bedroom with 2 double glazed windows overlooking the front, built in wardrobes, radiator, aerial socket, light fitting.

### **BEDROOM TWO**

3' 89" x 2' 44" (3.18m x 1.73m) Good sized double bedroom with double glazed window built in wardrobes, radiator, aerial socket, light fitting

### BEDROOM THREE

 $2'80" \times 2'50"$  (2.64m x 1.88m) Double glazed window, radiator, light fitting

### W/C -

Ceiling light point, radiator, WC and wash hand basin.