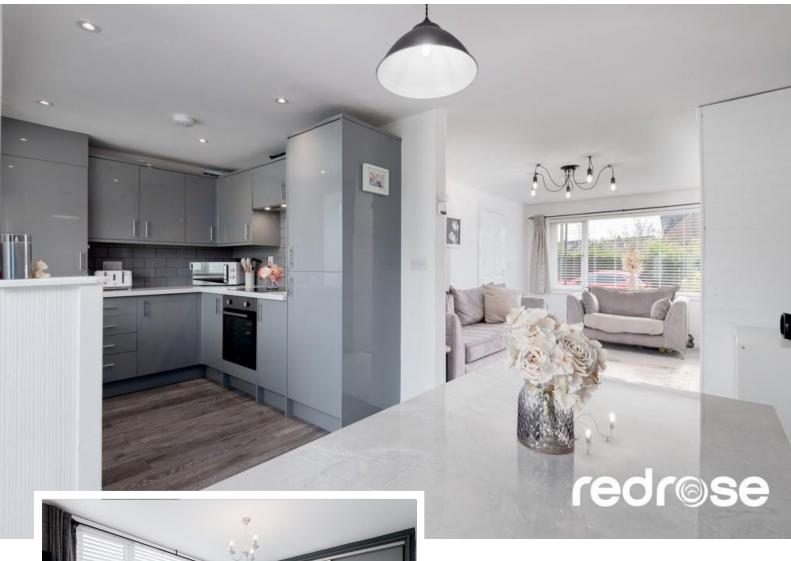

### OPEN PLAN KITCHEN/LOUNGE -

21' 10" x 16' 6" ( $6.65m \times 5.03m$ ) The kitchen comprises of a range of wall and base units in contemporary grey gloss with electric hob, oven and grill, refrigerator and freezer and space, power and plumbing for other appliances.