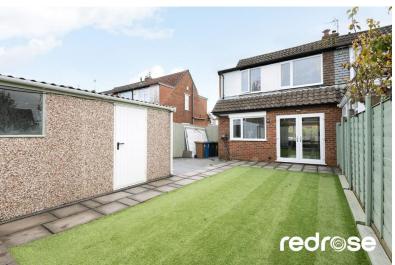

### **REAR GARDEN**

 $6'06" \times 3'50"$  (1.98m x 2.18m) Lovely low maintenance west facing rear garden with crushed slate terrace leading to the lawn and detached garage with up and over door.

Do give us a call to arrange a viewing and make this lovely family home yours. Council tax  ${\sf C}$ , EPC, Freehold.