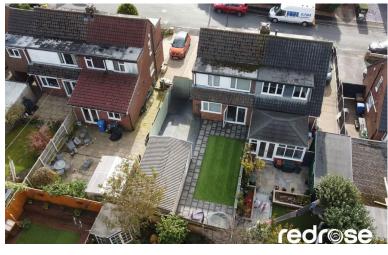

Recently redecorated, the property features a spacious and contemporary layout. The ground floor benefits from an open-plan living and dining area, ideal for hosting guests, along with the added advantage of a downstairs bathroom. Upstairs, there are three generously sized bedrooms and a separate WC. Outside, the property boasts a large driveway with ample parking space, a beautifully-maintained rear garden perfect for unwinding, and a detached garage providing additional, all important storage.