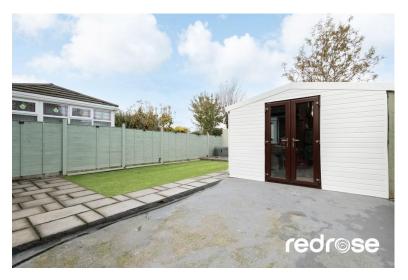

### **GARAGE**

Perfect storage are with power and light accessed via door to the side and up and over door to the front.

### **REAR GARDEN**

 $6'06" \times 3'50"$  (1.98m x 2.18m) Lovely low maintenance west facing rear garden with crushed slate terrace leading to the lawn and detached garage with up and over door.

Do give us a call to arrange a viewing and make this lovely family home yours. Council tax  ${\sf C}$ , EPC, Freehold.