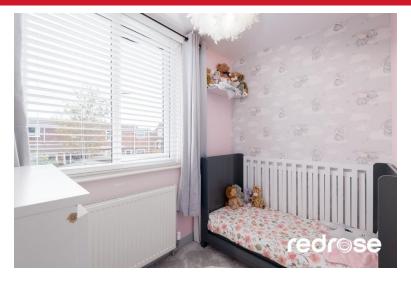

### **BEDROOM TWO**

3' 89" x 2' 44" (3.18m x 1.73m) Good sized double bedroom with double glazed window built in wardrobes, radiator, aerial socket, light fitting

### BEDROOM THREE

 $2'80" \times 2'50"$  (2.64m x 1.88m) Double glazed window, radiator, light fitting