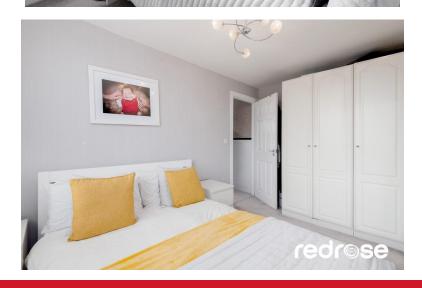

### MASTER BEDROOM

16' 6" x 8' 9" (5.03m x 2.67m) Good sized master bedroom with 2 double glazed windows overlooking the front, built in wardrobes, radiator, aerial socket, light fitting.