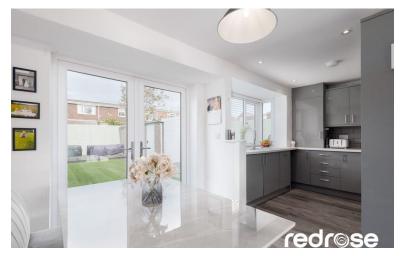

### OPEN PLAN KITCHEN/LOUNGE -

21' 10" x 16' 6" ( $6.65m \times 5.03m$ ) The kitchen comprises of a range of wall and base units in contemporary grey gloss with electric hob, oven and grill, refrigerator and freezer and space, power and plumbing for other appliances.