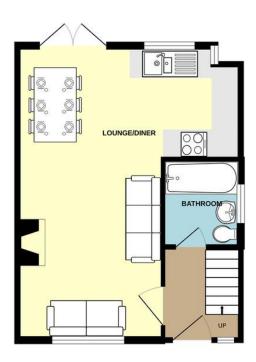

## **Property Description**

Ground Floor -

### HALLWAY

Spacious bright hallway with doors leading to ground floor rooms

### OPEN PLAN KITCHEN/LOUNGE -

21' 10" x 16' 6" ( $6.65m \times 5.03m$ ) The kitchen comprises of a range of wall and base units in contemporary grey gloss with electric hob, oven and grill, refrigerator and freezer and space, power and plumbing for other appliances.

### DOWNSTAIRS BATHROOM

6' 5" x 5' 9" (1.96m x 1.75m) Newly fitted three piece bathroom suite with bath and shower over. WC, wash hand basin, vinyl flooring and heated towel rail.