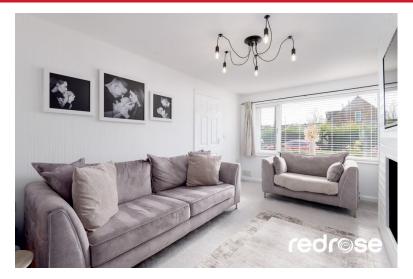

### OPEN PLAN KITCHEN/LOUNGE -

21' 10" x 16' 6" ( $6.65m \times 5.03m$ ) The kitchen comprises of a range of wall and base units in contemporary grey gloss with electric hob, oven and grill, refrigerator and freezer and space, power and plumbing for other appliances.