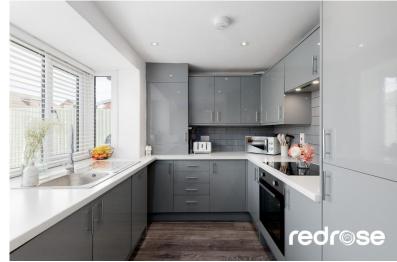

### OPEN PLAN KITCHEN/LOUNGE -

21' 10" x 16' 6" ( $6.65m \times 5.03m$ ) The kitchen comprises of a range of wall and base units in contemporary grey gloss with electric hob, oven and grill, refrigerator and freezer and space, power and plumbing for other appliances.