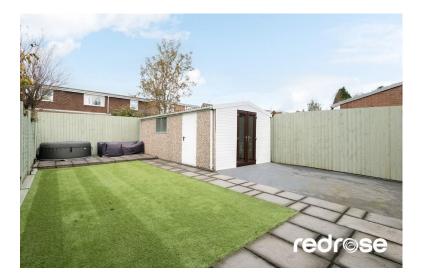

### **REAR GARDEN**

 $6'06" \times 3'50"$  (1.98m x 2.18m) Lovely low maintenance west facing rear garden with crushed slate terrace leading to the lawn and detached garage with up and over door.

Do give us a call to arrange a viewing and make this lovely family home yours. Council tax  ${\sf C}$ , EPC, Freehold.

### **GARAGE**

Perfect storage are with power and light accessed via door to the side and up and over door to the front.