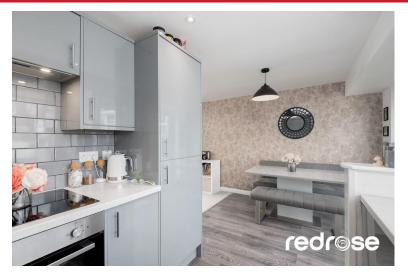

### OPEN PLAN KITCHEN/LOUNGE -

21' 10" x 16' 6" ( $6.65m \times 5.03m$ ) The kitchen comprises of a range of wall and base units in contemporary grey gloss with electric hob, oven and grill, refrigerator and freezer and space, power and plumbing for other appliances.