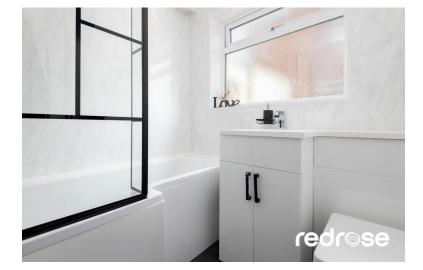

### DOWNSTAIRS BATHROOM

6' 5" x 5' 9" (1.96m x 1.75m) Newly fitted three piece bathroom suite with bath and shower over. WC, wash hand basin, vinyl flooring and heated towel rail.