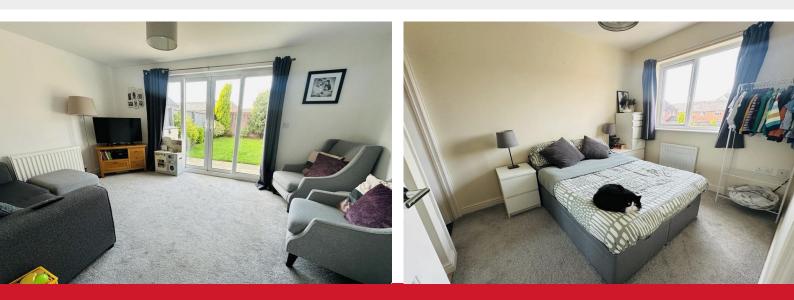

#### LOUNGE

4.60m (15' 1") x 3.40m (11' 2") Double glazed patio doors leading to the rear garden, single radiator and a TV point.

# MASTER BEDROOM

3.20m (10' 6") x 2.60m (8' 6") Double glazed window to the rear, radiator, TV point and a single radiator. Door to en suite