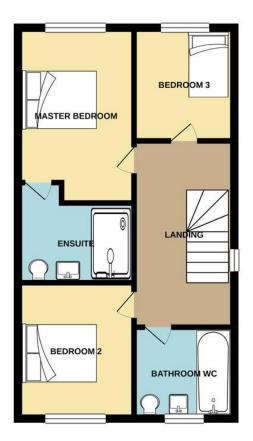

#### GARAGE/PARKING

Single garage with up and over door and parking in front for one vehicle.

A23 sq. ft. (39.3 sq. m.) approx.

TOTAL FLOOR AREA: 845 sq. ft. (78.5 sq. m.) approx. Whist every attempt has been made to ensure the accuracy of the floorplan contained here, measuremented et doors, windows, nooms and any or their tems are approximate and no responsibility is taken for any error, omission or mis-statement. This plan is for illustrative purposes only and should be used as such by any prospective purchase. The services, systems and againatices shown have no been tested and no guarante as to their opernability of efficiency. can be given. Mode with Metery 6:2020