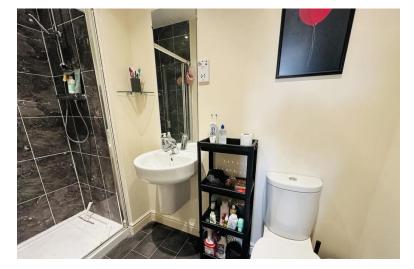

# EN SUITE

2.60m (8' 6") x 1.80m (5' 11") Large walk-in shower, low level WC, hand basin and a heated towel rail.