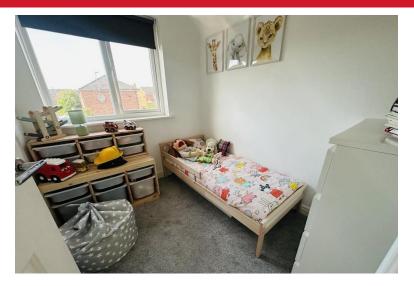

# BEDROOM THREE

2.50m (8' 2") x 2.00m (6' 7") Double glazed window to the rear and a single radiator.