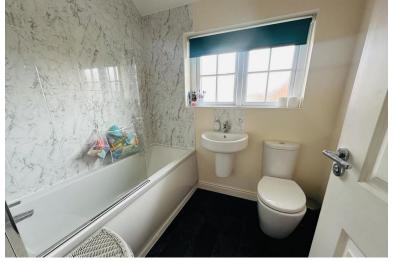

# FAMILY BATHROOM

2.10m (6' 11") x 2.00m (6' 7") Three piece family bathroom with bath, low level Wc and wash hand basin. Vinyl flooring, downlights and double glazed window to front.