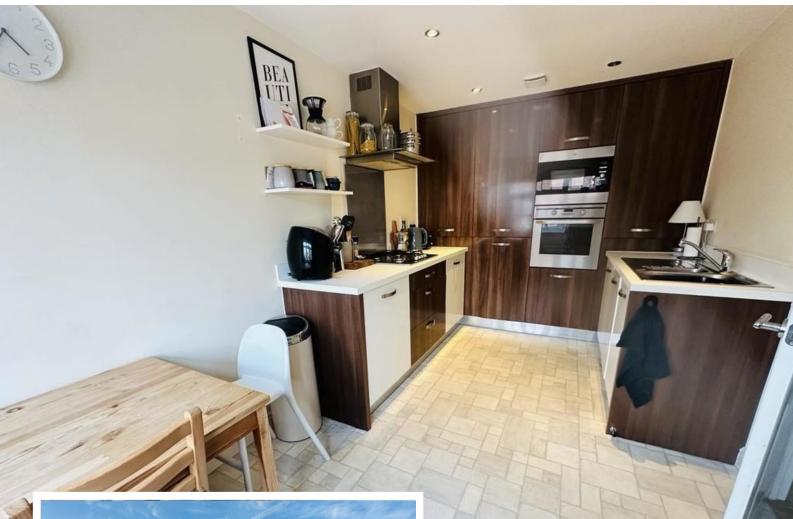

# KITCHEN/DINER

4.10m (13' 5") x 2.50m (8' 2") Double glazed window to the front, radiator, contemporary high gloss base and eye level units in white and contrasting walnut effect, gas hob with extractor fan and splashback, built-in electric oven, integrated dishwasher and microwave, stainless steel sink and drainer and double glazed window to front.