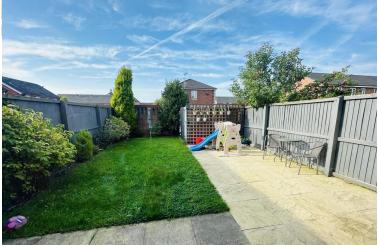

# GARDEN

Larger than average lawned garden to the rear with a good size patio. rear gate access.