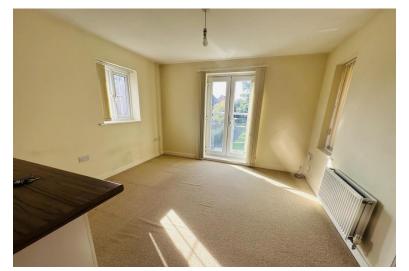

## Open Plan Lounge/Kitchen

5.7 x 3.4 Lovely open plan living room/kitchen, Juliet balcony to front, double glazed window, patio door to decked balcony, ceiling light fitting, 2 x radiators, loft hatch. Open plan leading to kitchen with range of white wall and base units, gas hob, single electric oven, integrated fridge freezer, breakfast bar.