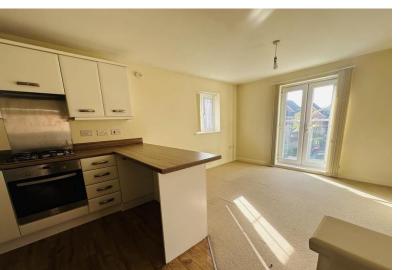

## Open Plan Lounge/Kitchen

5.7 x 3.4 Lovely open plan living room/kitchen, Juliet balcony to front, double glazed window, patio door to decked balcony, ceiling light fitting, 2 x radiators, loft hatch. Open plan leading to kitchen with range of white wall and base units, gas hob, single electric oven, integrated fridge freezer, breakfast bar.