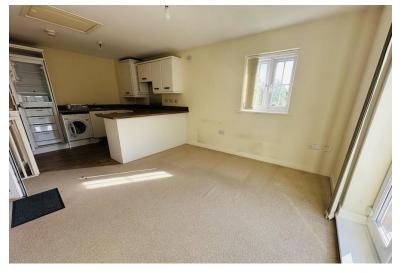

## Open Plan Lounge/Kitchen

5.7 x 3.4 Lovely open plan living room/kitchen, Juliet balcony to front, double glazed window, patio door to decked balcony, ceiling light fitting, 2 x radiators, loft hatch. Open plan leading to kitchen with range of white wall and base units, gas hob, single electric oven, integrated fridge freezer, breakfast bar.