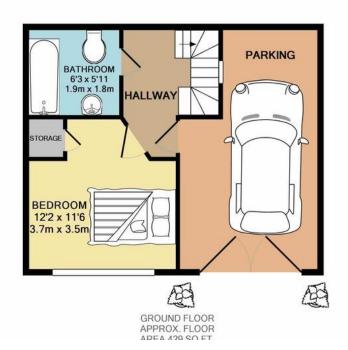

## **Entrance Hallway**

Entrance hallway with door leading to bathroom bedroom and understairs cupboard. Stairs leading to top floor

## Bedroo m

 $3.4 \times 3.6$  Double bedroom, double glazed windows to front and side, ceiling light point, storage cupboard, radiator

## Bathroom

1.9 x 1.8 Bath with shower over, WC, wash hand basin, radiator, ceiling light fitting

## Parking/Outside

Gated private parking with ample parking on the road for further vehicles.