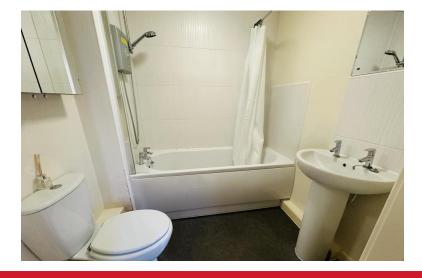

## Bathroom

1.9 x 1.8 Bath with shower over, WC, wash hand basin, radiator, ceiling light fitting