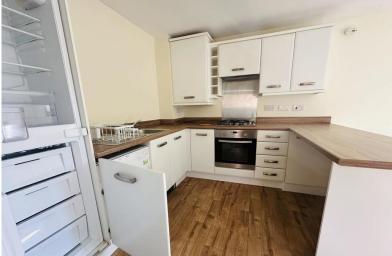

## Open Plan Lounge/Kitchen

5.7 x 3.4 Lovely open plan living room/kitchen, Juliet balcony to front, double glazed window, patio door to decked balcony, ceiling light fitting, 2 x radiators, loft hatch. Open plan leading to kitchen with range of white wall and base units, gas hob, single electric oven, integrated fridge freezer, breakfast bar.