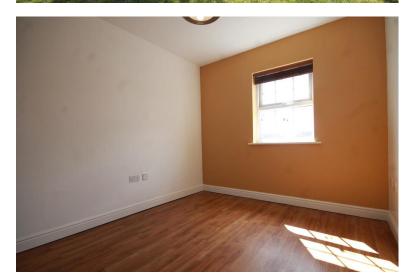

#### Bedroom One

2.8 x 2.7 Double glazed window to front, fitted wardrobes, electric wall heater, light fitting and light oak 'karndean' flooring.

#### Bedroom Two

2.8 x 1.9 Double glazed window to front, electric wall heater, light fitting, hatch to loft space and light oak 'karndean' flooring.