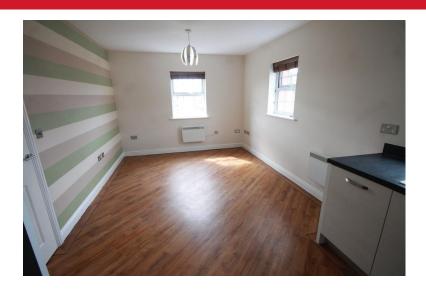

## Lounge Open Plan

3.75 x 3.24 Double glazed windows to front and side elevation. Wall mounted electric heater and TV point. Door to hallway and ceiling light point. Light oak 'Karndean' flooring and open plan leading through to;

## Kitchen Open Plan

3.24 x 2.58 Smart fitted kitchen with a good range of wall and base units in white and contrasting slate grey. Dark work tops with up stands give a quality finish to this modern kitchen. Electric single oven with ceramic hob and