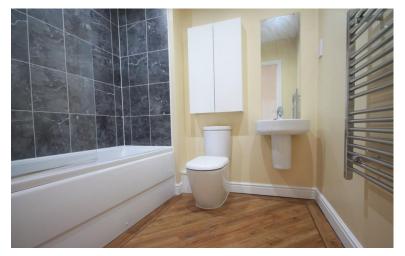

#### Bathroom

 $1.9 \times 2.1$  Light oak Karndean flooring, bath with fully tiled surround and electric shower over, WC, wash hand basin and downlights.