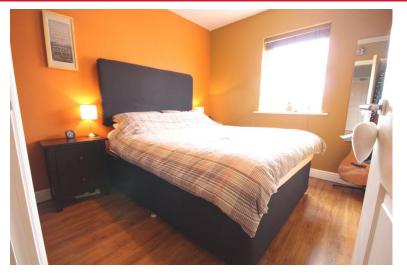

#### Bedroom One

2.8 x 2.7 Double glazed window to front, fitted wardrobes, electric wall heater, light fitting and light oak 'karndean' flooring.

#### Bedroom Two

2.8 x 1.9 Double glazed window to front, electric wall heater, light fitting, hatch to loft space and light oak 'karndean' flooring.