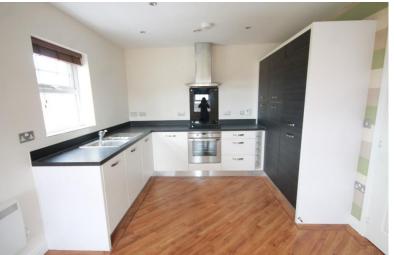

## Kitchen Open Plan

3.24 x 2.58 Smart fitted kitchen with a good range of wall and base units in white and contrasting slate grey. Dark work tops with up stands give a quality finish to this modern kitchen. Electric single oven with ceramic hob and

extractor over. Integrated fridge/freezer and washer / dryer. Stainless steel sink unit with drainer. Light oak 'Karndean' flooring and downlights.