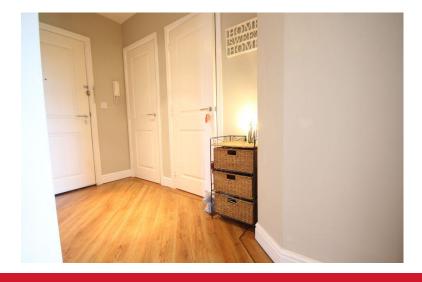

## Hallway

A nice spacious hallway, white wood entrance door, door to two large storage cupboards and water tank, doors to connecting rooms. Wall mounted electric heater, ceiling light points and 'Karndean' light oak flooring.