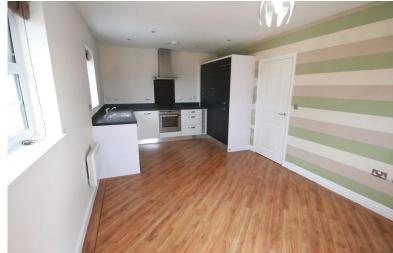

## Lounge Open Plan

3.75 x 3.24 Double glazed windows to front and side elevation. Wall mounted electric heater and TV point. Door to hallway and ceiling light point. Light oak 'Karndean' flooring and open plan leading through to;

## Kitchen Open Plan

3.24 x 2.58 Smart fitted kitchen with a good range of wall and base units in white and contrasting slate grey. Dark work tops with up stands give a quality finish to this modern kitchen. Electric single oven with ceramic hob and