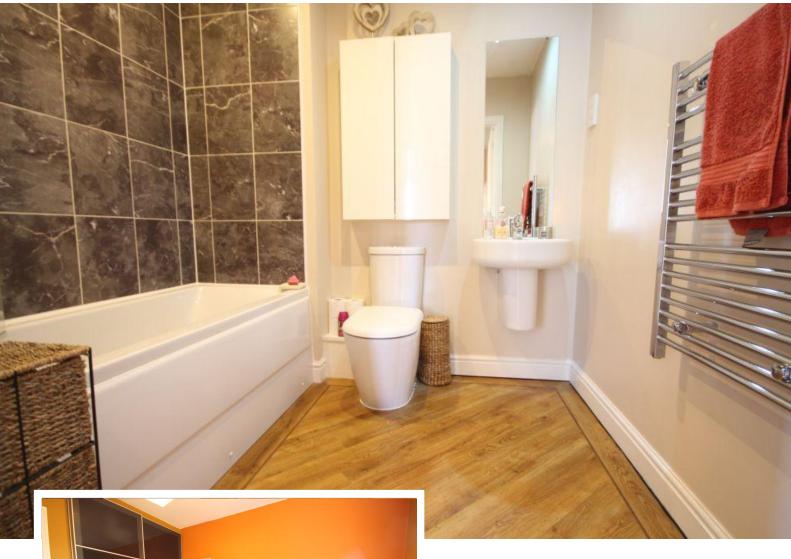

#### Bathroom

 $1.9 \times 2.1$  Light oak Karndean flooring, bath with fully tiled surround and electric shower over, WC, wash hand basin and downlights.