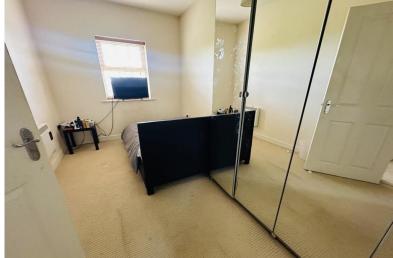

## BEDROOM TWO

 $3.2 \times 1.8$  Double glazed window, electric panel heater, ceiling light