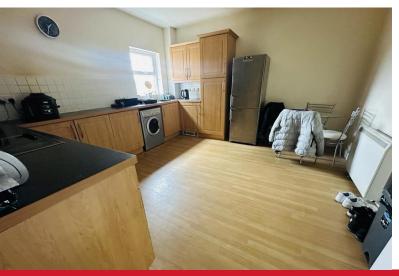

# KITCHEN/DINER

4.1 x 4.0 Great sized Kitchen/diner, range of base and wall units in light oak, electric hob, single oven, double glazed window to rear, space and plumbing for washing machine, laminate flooring, light fitting, extractor, electric heater