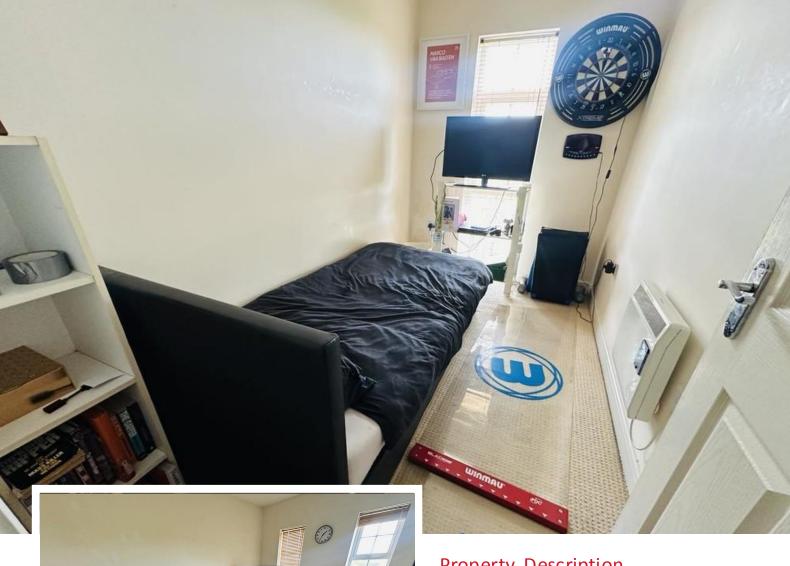

### BEDROOM ONE

4.3 x 2.5 Double glazed window, electric panel heater,

ceilinglight