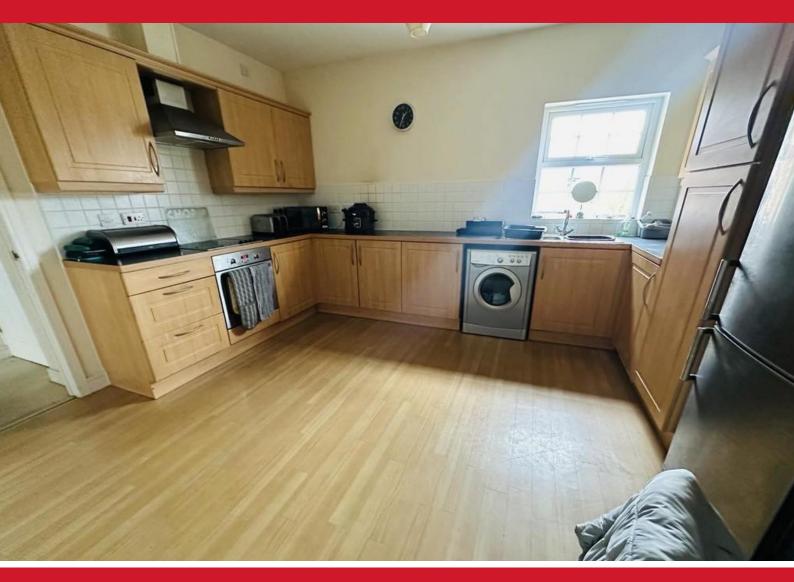

# KITCHEN/DINER

4.1 x 4.0 Great sized Kitchen/diner, range of base and wall units in light oak, electric hob, single oven, double glazed window to rear, space and plumbing for washing machine, laminate flooring, light fitting, extractor, electric heater