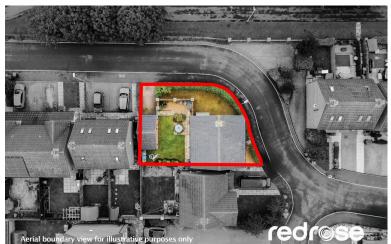

# 30 Bamburgh Drive, Buckshaw Village, Chorley, PR7 7GX

## OUTSIDE FRONT

Established hedge with pathway leading to front door.

#### REAR GARDEN

Pretty rear garden laid mainly to lawn with patio area. Gate access to garage and parking. There is a further garden to the side.

GROUND FLOOR 671 sq.ft. (62.3 sq.m.) approx. 1ST FLOOR 596 sq.ft. (55.4 sq.m.) approx.