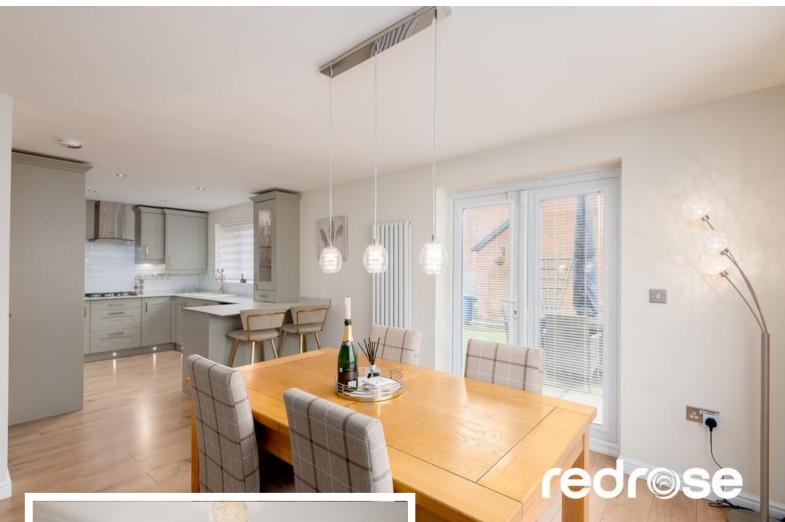

#### KITCHEN/DINER

25' 6" x 10' 9" (7.78m x 3.29m) Beautifully refitted kitchen with integrated dishwasher and fridge/freezer. Kick board lighting, gas hob and electric oven with extractor fan over. 1 1/2 bowl sink and drainer, double glazed window to rear, downlights, radiator and patio doors to rear garden. Further double glazed bay window to the side.