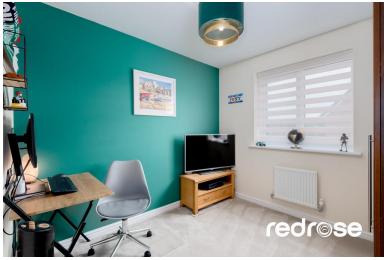

#### STUDY/PLAYROOM

8' 9" x 9' 4" (2.67m x 2.86m) Double glazed window to front, ceiling light point, radiator and solid oak panelled door to hallway. Oak laminate flooring. Currently used as a playroom but ideal for a study.