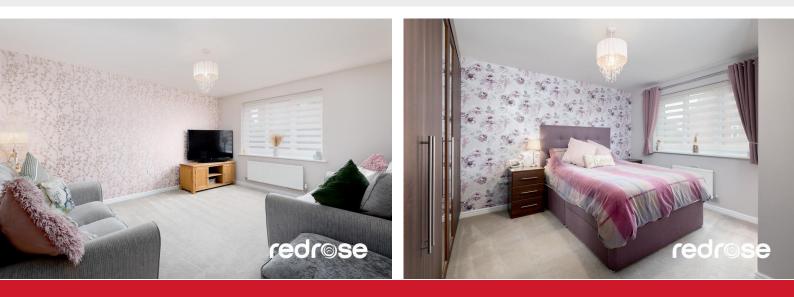

# LOUNGE

11' 6" x 13' 10" (3.51m x 4.24m) Double glazed window to front, ceiling light point, radiator and solid oak panelled door to hallway. The lounge has newly fitted carpets.

#### MASTER BEDROOM

12' 8" x 12' 8" (3.88m x 3.88m) Great size double bedroom with double glazed window to front, ceiling light point, radiator, fitted wardrobes to one wall and door to ensuite.