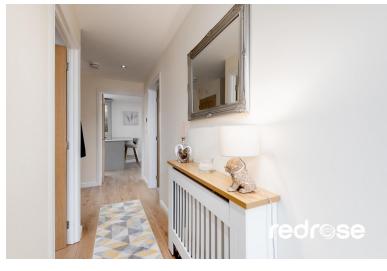

#### HALLWAY

Spacious entrance hallway with solid oak panelled doors to all ground floor rooms. Oak laminate flooring, ceiling light point and radiator.

#### FIRST FLOOR

Stairs to first floor landing with doors to all bedrooms and bathroom. Loft access with ladder and light. the loft is boarded.