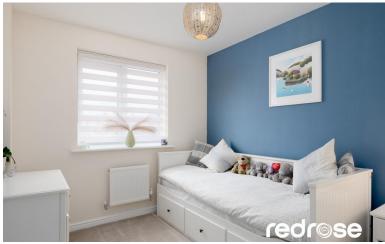

#### MASTER BEDROOM

12' 8" x 12' 8" (3.88m x 3.88m) Great size double bedroom with double glazed window to front, ceiling light point, radiator, fitted wardrobes to one wall and door to ensuite.

#### BEDROOM FOUR

8' 9" x 8' 8" (2.67m x 2.65m) Double glazed window to rear, ceiling light point and radiator. Fitted wardrobes.