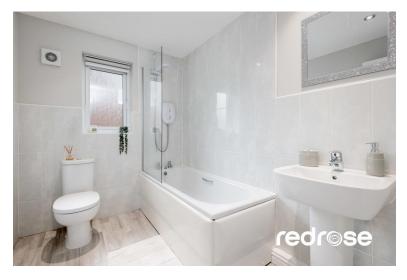

#### EN SUITE

6' 1" x 6' 5" (1.87m x 1.98m) Three piece bathroom suite with double shower cubicle, low level wc and wash hand basin. Double glazed window to front, downlights, radiator and door to master bedroom.