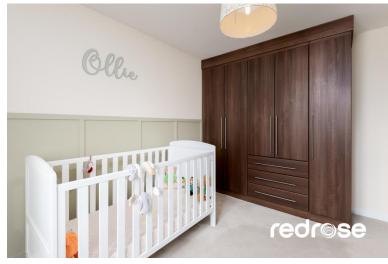

#### BEDROOM FOUR

8' 9" x 8' 8" (2.67m x 2.65m) Double glazed window to rear, ceiling light point and radiator. Fitted wardrobes.