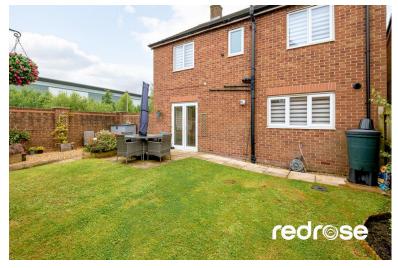

#### REAR GARDEN

Pretty rear garden laid mainly to lawn with patio area. Gate access to garage and parking. There is a further garden to the side.

GROUND FLOOR 671 sq.ft. (62.3 sq.m.) approx. 1ST FLOOR 596 sq.ft. (55.4 sq.m.) approx.