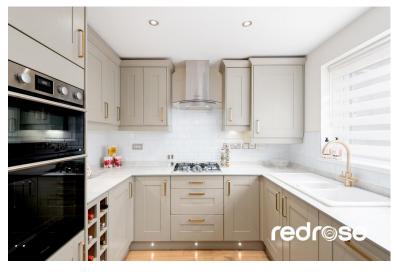

#### KITCHEN/DINER

25' 6" x 10' 9" (7.78m x 3.29m) Beautifully refitted kitchen with integrated dishwasher and fridge/freezer. Kick board lighting, gas hob and electric oven with extractor fan over. 1 1/2 bowl sink and drainer, double glazed window to rear, downlights, radiator and patio doors to rear garden. Further double glazed bay window to the side.