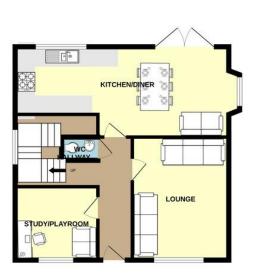

#### HALLWAY

Spacious entrance hallway with solid oak panelled doors to all ground floor rooms. Oak laminate flooring, ceiling light point and radiator.

# LOUNGE

11' 6" x 13' 10" (3.51m x 4.24m) Double glazed window to front, ceiling light point, radiator and solid oak panelled door to hallway. The lounge has newly fitted carpets.

#### STUDY/PLAYROOM

8' 9" x 9' 4" (2.67m x 2.86m) Double glazed window to front, ceiling light point, radiator and solid oak panelled door to hallway. Oak laminate flooring. Currently used as a playroom but ideal for a study.

#### **CLOAKROOM**

 $5^{\prime}\,2^{\prime\prime}\,x\,3^{\prime}\,9^{\prime\prime}$  (1.60m x 1.15 m) Two piece bathroom suite with low level WC and wash hand basin.

#### KITCHEN/DINER

25' 6" x 10' 9" (7.78m x 3.29m) Beautifully refitted kitchen with integrated dishwasher and fridge/freezer. Kick board lighting, gas hob and electric oven with extractor fan over. 1 1/2 bowl sink and drainer, double glazed window to rear, downlights, radiator and patio doors to rear garden. Further double glazed bay window to the side.