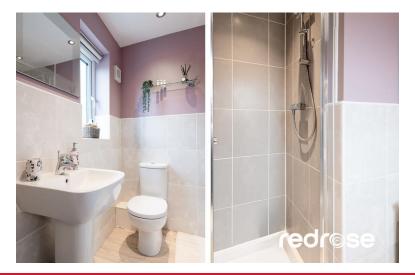

#### **CLOAKROOM**

 $5^{\prime}\,2^{\prime\prime}\,x\,3^{\prime}\,9^{\prime\prime}$  (1.60m x 1.15 m) Two piece bathroom suite with low level WC and wash hand basin.

#### EN SUITE

6' 1" x 6' 5" (1.87m x 1.98m) Three piece bathroom suite with double shower cubicle, low level wc and wash hand basin. Double glazed window to front, downlights, radiator and door to master bedroom.