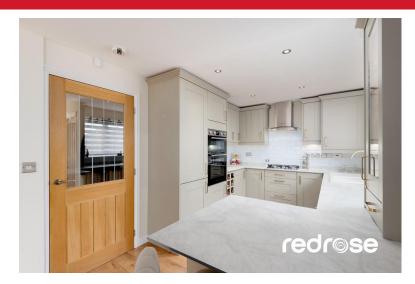

#### KITCHEN/DINER

25' 6" x 10' 9" (7.78m x 3.29m) Beautifully refitted kitchen with integrated dishwasher and fridge/freezer. Kick board lighting, gas hob and electric oven with extractor fan over. 1 1/2 bowl sink and drainer, double glazed window to rear, downlights, radiator and patio doors to rear garden. Further double glazed bay window to the side.