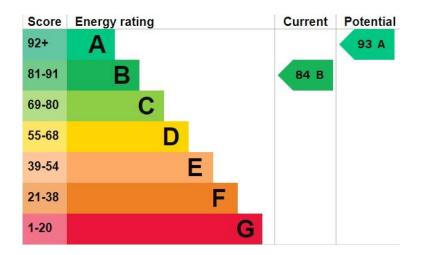

R GARDEN

Pretty rear garden laid mainly to lawn with patio area. Gate access to garage and parking. There is a further garden to the side.

















GROUND FLOOR 671 sq.ft. (62.3 sq.m.) approx. 1ST FLOOR 596 sq.ft. (55.4 sq.m.) approx.







TOTAL FLOOR AREA: 1267 sq.ft. (117.7 sq.m.) approx. Whits every attempt has been made to ensure the accuracy of the floorpian contained here, measurements ef doors, windows, rooms and any other ferems are approximate and no responsibility is taken for any error, omission or mis-statement. This plan is for illustrative purposes only and should be used as such by any prospective purchaser. The services, systems and appliances shown have not been tested and no guarantee as to their operability or efficiency can be given. Made with Meropic c2022



Redrose 15 Barnes Wallis Way Buckshaw Village Chorley Lancs www.redrosepm.co.uk sales@redrose.co.uk 01772 456558 Agents Note: Whist every care has been taken to prepare these sales particulars, they are for guidance purposes only. All measurements are approximate are for general guidance purposes only and whilst every care has been taken to ensure their accuracy, they should not be relied upon and potential buyers are advised to recheck the measurements