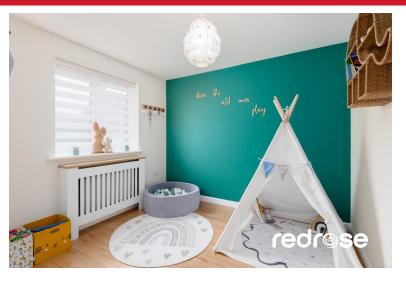

#### BEDROOM FOUR

8' 9" x 8' 8" (2.67m x 2.65m) Double glazed window to rear, ceiling light point and radiator. Fitted wardrobes.