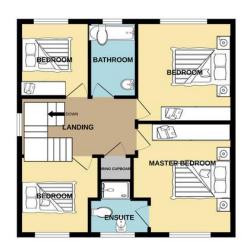

#### FIRST FLOOR

Stairs to first floor landing with doors to all bedrooms and bathroom. Loft access with ladder and light. the loft is boarded.

#### MASTER BEDROOM

12' 8" x 12' 8" (3.88m x 3.88m) Great size double bedroom with double glazed window to front, ceiling light point, radiator, fitted wardrobes to one wall and door to ensuite.

#### EN SUITE

6' 1" x 6' 5" (1.87m x 1.98m) Three piece bathroom suite with double shower cubicle, low level wc and wash hand basin. Double glazed window to front, downlights, radiator and door to master bedroom.

## BEDROOM TWO

11' 6" x 12' 0" (3.52m x 3.66m) Another good size double bedroom with fitted wardrobes, ceiling light point and radiator. Double glazed window to rear and door to hallway.

#### **BEDROOM THREE**

8' 8" x 9' 4" (2.66m x 2.86m) Double glazed window to front, ceiling light point and radiator.

#### BEDROOM FOUR

8' 9" x 8' 8" (2.67m x 2.65m) Double glazed window to rear, ceiling light point and radiator. Fitted wardrobes.