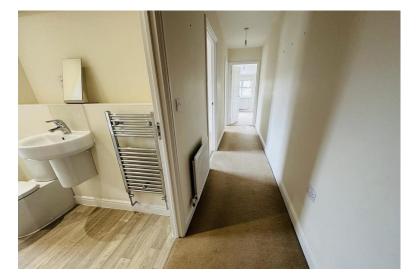

#### **HALLWAY**

long hallway with white panelled doors leading to bedrooms, bathroom and living space. 2 x ceiling light point and loft hatch access.

#### **BATHROOM**

9' 9" x 9' 1" (2.99m x 2.77m) Great size four piece bathroom suite with enclosed, fully tiled shower unit, bath, low level WC and wash hand basin. Vinyl flooring, heated towel rail, downlights, double glazed window to rear and door leading to airing cupboard.