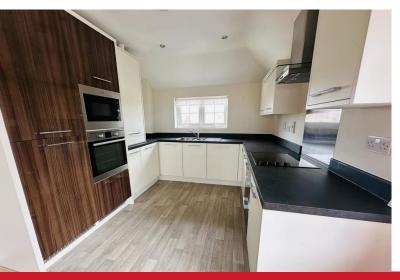

## KITCHEN

10' 5" x 9' 5" (3.18m x 2.88m) High quality kitchen with a range of wall and base units in cream and walnut with integrated fridge freezer, washing machine, dishwasher, oven and microwave. halogen hob with extractor fan over, contrasting worktops, stainless steel sink and drainer, tiled

splashbacks and double glazed window to rear. downlights and vinyl flooring.