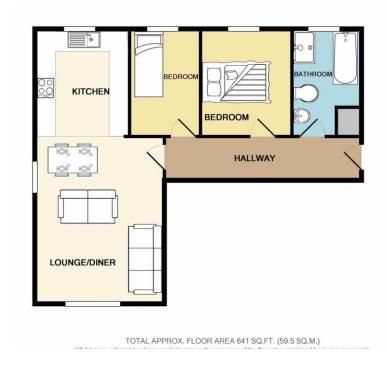

#### **HALLWAY**

long hallway with white panelled doors leading to bedrooms, bathroom and living space. 2 x ceiling light point and loft hatch access.

## LOUNGE/DINER

13'  $8" \times 12' \times 10"$  (4.17m  $\times 3.92m$ ) Lovely bright dual aspect room with double glazed windows to front and side,  $2 \times 10^{-2}$  ceiling light points, radiator. open plan leading to the kitchen.

## KITCHEN

10' 5" x 9' 5" (3.18m x 2.88m) High quality kitchen with a range of wall and base units in cream and walnut with integrated fridge freezer, washing machine, dishwasher, oven and microwave. halogen hob with extractor fan over, contrasting worktops, stainless steel sink and drainer, tiled

#### **BEDROOM ONE**

 $9'10" \times 9'9"$  (3.02m x 2.99m) Double glazed window to rear, ceiling light point and radiator.

#### **BEDROOM TWO**

 $9'9" \times 6' \times 11"$  (2.99m x 2.11m) Double glazed window to rear, ceiling light point and radiator.

#### **BATHROOM**

9' 9" x 9' 1" (2.99m x 2.77m) Great size four piece bathroom suite with enclosed, fully tiled shower unit, bath, low level WC and wash hand basin. Vinyl flooring, heated towel rail, downlights, double glazed window to rear and door leading to airing cupboard.