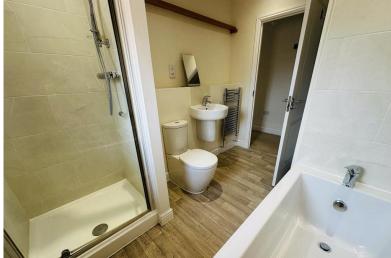

#### **BATHROOM**

9' 9" x 9' 1" (2.99m x 2.77m) Great size four piece bathroom suite with enclosed, fully tiled shower unit, bath, low level WC and wash hand basin. Vinyl flooring, heated towel rail, downlights, double glazed window to rear and door leading to airing cupboard.