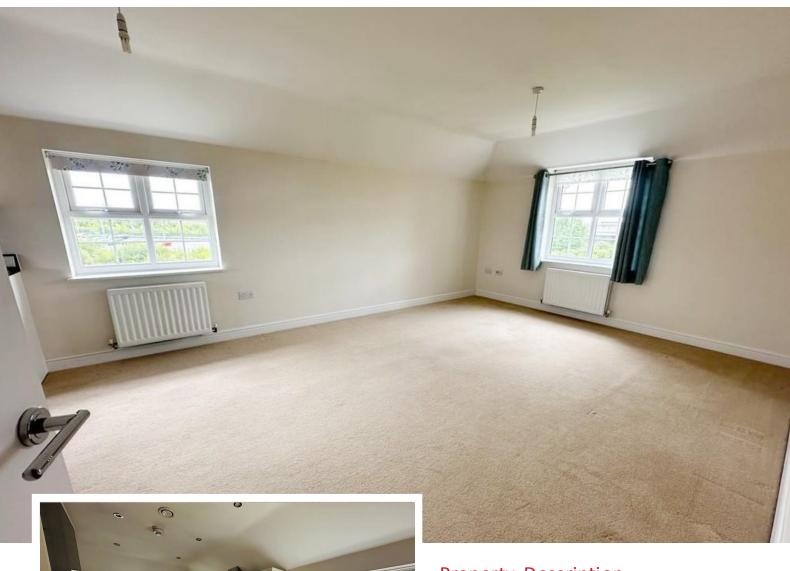

## LOUNGE/DINER

13'  $8" \times 12' \times 10"$  (4.17m  $\times 3.92m$ ) Lovely bright dual aspect room with double glazed windows to front and side,  $2 \times 10^{-2}$  ceiling light points, radiator. open plan leading to the kitchen.