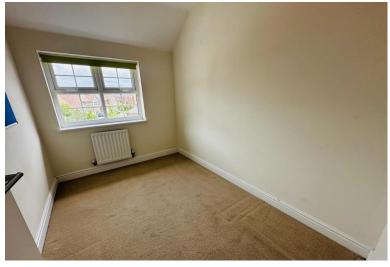

#### **BEDROOM ONE**

 $9'10" \times 9'9"$  (3.02m x 2.99m) Double glazed window to rear, ceiling light point and radiator.

#### **BEDROOM TWO**

 $9'9" \times 6' \times 11"$  (2.99m x 2.11m) Double glazed window to rear, ceiling light point and radiator.