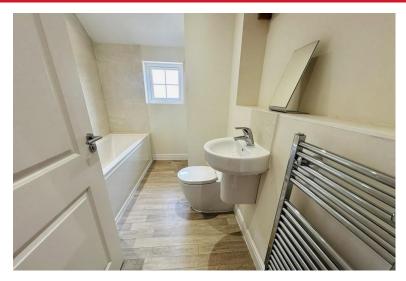

#### **BATHROOM**

9' 9" x 9' 1" (2.99m x 2.77m) Great size four piece bathroom suite with enclosed, fully tiled shower unit, bath, low level WC and wash hand basin. Vinyl flooring, heated towel rail, downlights, double glazed window to rear and door leading to airing cupboard.