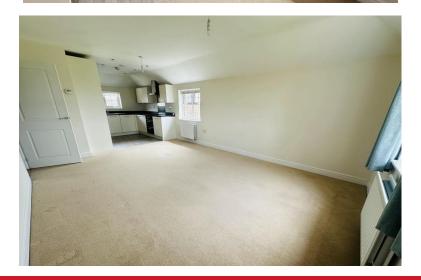

## LOUNGE/DINER

13'  $8" \times 12' \times 10"$  (4.17m  $\times 3.92m$ ) Lovely bright dual aspect room with double glazed windows to front and side,  $2 \times 10^{-2}$  ceiling light points, radiator. open plan leading to the kitchen.

## KITCHEN

10' 5" x 9' 5" (3.18m x 2.88m) High quality kitchen with a range of wall and base units in cream and walnut with integrated fridge freezer, washing machine, dishwasher, oven and microwave. halogen hob with extractor fan over, contrasting worktops, stainless steel sink and drainer, tiled

splashbacks and double glazed window to rear. downlights and vinyl flooring.