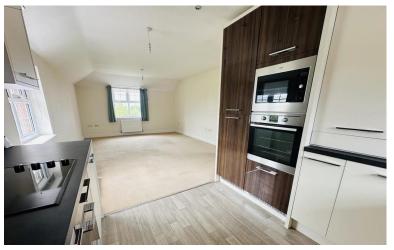

## LOUNGE/DINER

13'  $8" \times 12' \times 10"$  (4.17m  $\times 3.92m$ ) Lovely bright dual aspect room with double glazed windows to front and side,  $2 \times 10^{-2}$  ceiling light points, radiator. open plan leading to the kitchen.

## KITCHEN

10' 5" x 9' 5" (3.18m x 2.88m) High quality kitchen with a range of wall and base units in cream and walnut with integrated fridge freezer, washing machine, dishwasher, oven and microwave. halogen hob with extractor fan over, contrasting worktops, stainless steel sink and drainer, tiled

splashbacks and double glazed window to rear. downlights and vinyl flooring.