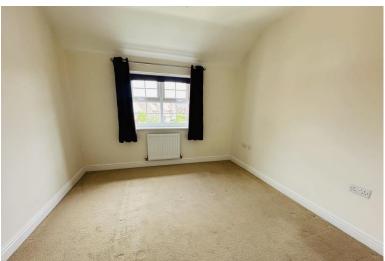

#### **BEDROOM ONE**

 $9'10" \times 9'9"$  (3.02m x 2.99m) Double glazed window to rear, ceiling light point and radiator.

#### **BEDROOM TWO**

 $9'9" \times 6' \times 11"$  (2.99m x 2.11m) Double glazed window to rear, ceiling light point and radiator.