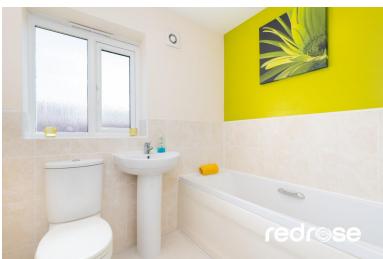

#### FAMILY BATHROOM

5' 6" x 6' 6" (1.7m x 2.0m) Three piece bathroom suite with low level WC, bath and wash hand basin, double glazed window to side, vinly flooring and ceiling light.