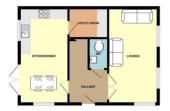

#### GARDEN

Pretty rear garden, walled to one side with patio and lawn. Side gate access to parking and garden shed.

GROUND FLOOR

1ST FLOOR

%epcGraph\_c\_1\_325%

of doors, windows, rooms and any other terms are approximate and no responsibility in taken to any error emissions or net resourced. This plant is the industrative purposes only and should be used as such by any primpercise practiness. The services, systems and applicances shown have not been livrated and to guarant as in time commission of the properties of the properties of the plant. 6,660 with themspot of 2024.