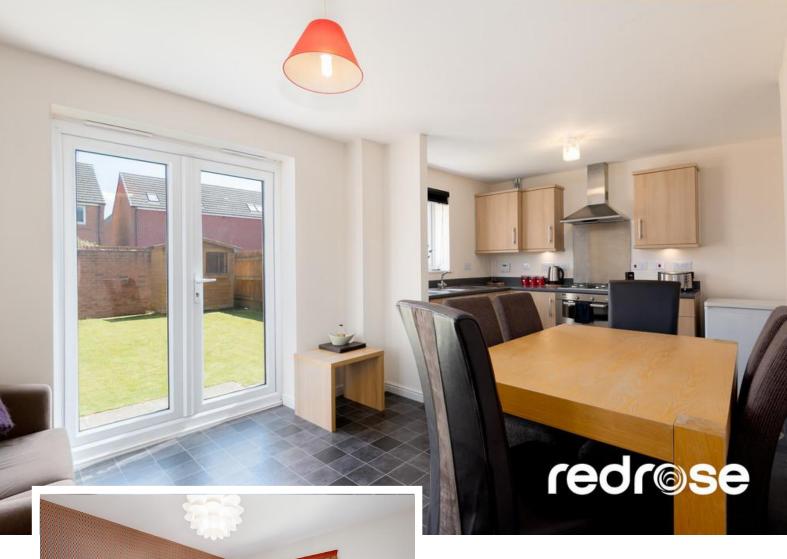

#### KITCHEN/DINER

17' 8" x 9' 2" (5.4m x 2.8m) Dual aspect with patio doors to the garden and double glazed windows to rear and front. A range of fitted wall and base units in light wood with gas hob and integrated single oven. Integrated dishwasher, sink and drainer and space for fridge/freezer, vinyl flooring and ceiling light point. Door to utility.