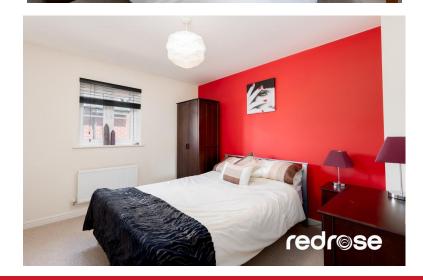

#### MASTER BEDROOM

9' 10" x 11' 1" (3.0m x 3.4m) Great size master bedroom with double glazed windows to front and side, fitted wardrobes, ceiling light and door to en suite.

#### **EN-SUITE**

 $6'\,6''\,x\,6'\,10''\,(2.0m\,x\,2.1m)$  Fitted three piece suite with shower cubicle, low level WC and wash hand basin. Vinyl flooring, double glazed window to front and ceiling light.