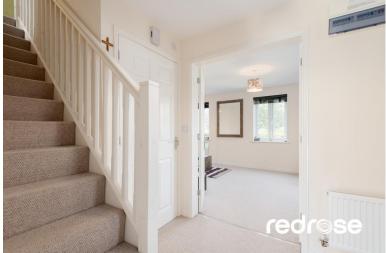

#### **HALLWAY**

Lovely bright hallway with doors to kitchen/diner, lounge and cloakroom. Stairs to first floor, ceiling light point.

#### FIRST FLOOR

stairs to first floor landing with doors to all bedrooms and bathroom.