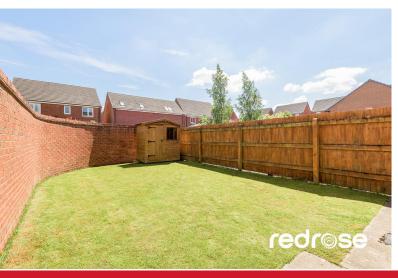

#### GARDEN

Pretty rear garden, walled to one side with patio and lawn. Side gate access to parking and garden shed.

GROUND FLOOR

1ST FLOOR

%epcGraph\_c\_1\_325%

of doors, windows, rooms and any other terms are approximate and no responsibility in taken to any error emissions or net resourced. This plant is the industrative purposes only and should be used as such by any primpercise practiness. The services, systems and applicances shown have not been livrated and to guarant as in time commission of the properties of the properties of the plant. 6,660 with themspot of 2024.