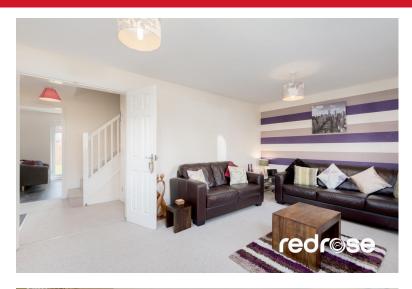

## LOUNGE

6' 10" x 6' 10" (2.1m x 2.1m) Dual aspect lounge with double glazed windows to front and side. Ceiling light point and door to hallway.