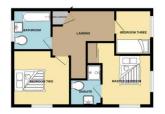

#### FIRST FLOOR

stairs to first floor landing with doors to all bedrooms and bathroom.

#### MASTER BEDROOM

9' 10" x 11' 1" (3.0m x 3.4m) Great size master bedroom with double glazed windows to front and side, fitted wardrobes, ceiling light and door to en suite.

#### **EN-SUITE**

 $6'\,6''\,x\,6'\,10''\,(2.0m\,x\,2.1m)$  Fitted three piece suite with shower cubicle, low level WC and wash hand basin. Vinyl flooring, double glazed window to front and ceiling light.

#### BEDROOM TWO

10' 9" x 9' 6" (3.3m x 2.9m) Another great size double bedroom with double glazed window to front, ceiling light point and over stairs storage.

### BEDROOM THREE

9' 10" x 7' 2" (3.0m x 2.2m) Great size single bedroom with double glazed window to side, ceiling light point.

#### FAMILY BATHROOM

5' 6" x 6' 6" (1.7m x 2.0m) Three piece bathroom suite with low level WC, bath and wash hand basin, double glazed window to side, vinly flooring and ceiling light.