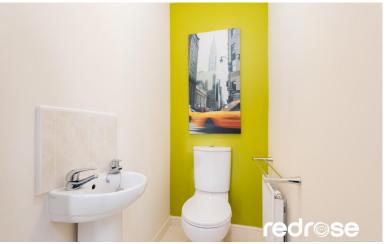

#### CLOAKROOM

Two piece bathroom suite with low level WC, wash hand basin and ceiling light point. Vinyl flooring.