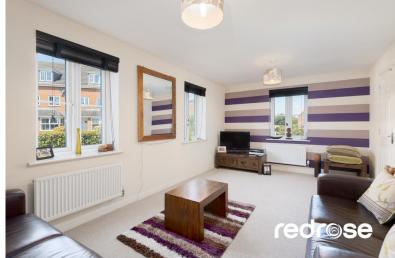

## LOUNGE

6' 10" x 6' 10" (2.1m x 2.1m) Dual aspect lounge with double glazed windows to front and side. Ceiling light point and door to hallway.