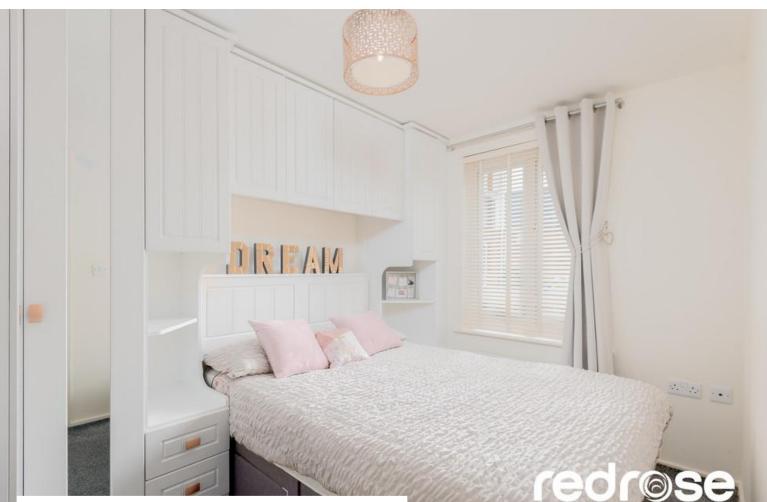

#### **BEDROOM ONE**

10' 7" x 8' 0" (3.24m x 2.45m) Double glazed window to rear aspect, single radiator and TV point.

## BEDROOM TWO

8' 4" x 7' 11" (2.55m x 2.42m) Single radiator, double glazed window to front aspect.