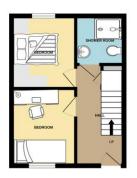

## SERVICE CHARGE

The property is subject to a monthly service charge to include gas, electric and water. Perfect for a first time buyer on a budget. Ask for further details regarding this.

GROUND FLOOR 262 sq.ft. (24.3 sq.m.) approx. 1ST FLOOR 262 sq.ft. (24.3 sq.m.) approx.