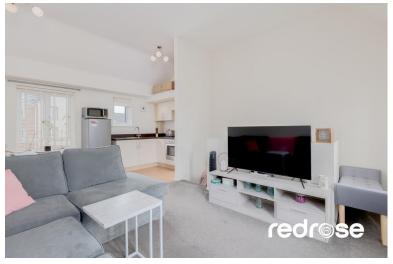

## OPEN PLAN LOUNGE

13' 11" x 12' 1" (4.25m x 3.70m) A great social room, this room has high vaulted ceilings and gets plenty of light. Double glazed window to front aspect, superb Juliet balcony ideal for the summer months and double radiator. Ceiling light points.