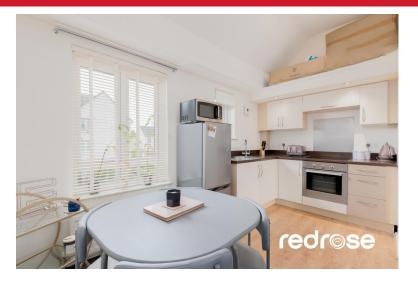

#### KITCHEN AREA

14' 1" x 6' 10" (4.30m x 2.10m) The kitchen/dining area has high vaulted ceilings, fitted wall and base units, four ringed electric hob with built in oven and stainless sink with mixer tap. There are two double glazed windows to the rear aspect, tiled splash backs and single radiator. Spot lights under the units give this a real modern feel.