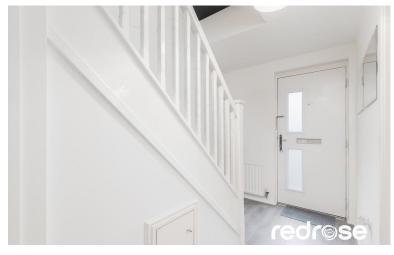

#### HALLWAY

12' 4" x 6' 0" (3.76m x 1.83m) Upvc front door with single radiator. Ceiling light point doors to connecting rooms.

# UTILITY CUPBO ARD

Plumbing for washer /dryer.