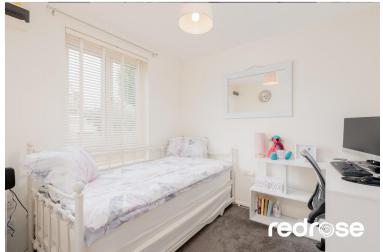

#### **BEDROOM ONE**

10' 7" x 8' 0" (3.24m x 2.45m) Double glazed window to rear aspect, single radiator and TV point.

## BEDROOM TWO

8' 4" x 7' 11" (2.55m x 2.42m) Single radiator, double glazed window to front aspect.