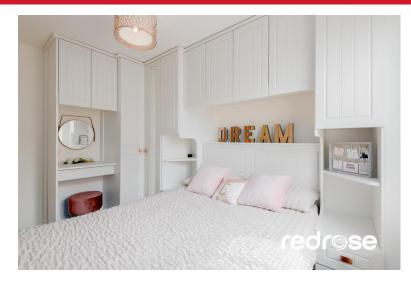

#### **BEDROOM ONE**

10' 7" x 8' 0" (3.24m x 2.45m) Double glazed window to rear aspect, single radiator and TV point.

## BEDROOM TWO

8' 4" x 7' 11" (2.55m x 2.42m) Single radiator, double glazed window to front aspect.