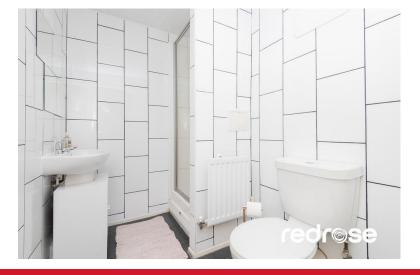

#### **BATHROOM**

7' 1" x 5' 0" (2.16m x 1.53 m) Three piece bathroom suite with low level WC, wash hand basin and shower. Fully tiled, single radiator and ceiling light point.