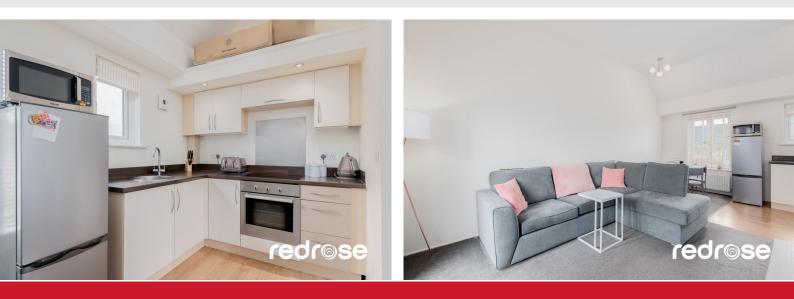

## OPEN PLAN LOUNGE

13' 11" x 12' 1" (4.25m x 3.70m) A great social room, this room has high vaulted ceilings and gets plenty of light. Double glazed window to front aspect, superb Juliet balcony ideal for the summer months and double radiator. Ceiling light points.

#### KITCHEN AREA

14' 1" x 6' 10" (4.30m x 2.10m) The kitchen/dining area has high vaulted ceilings, fitted wall and base units, four ringed electric hob with built in oven and stainless sink with mixer tap. There are two double glazed windows to the rear aspect, tiled splash backs and single radiator. Spot lights under the units give this a real modern feel.