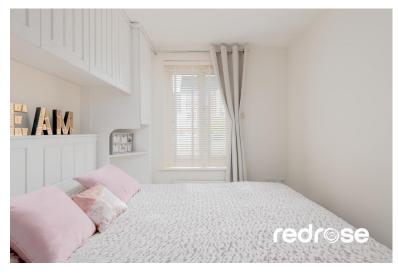

#### **BEDROOM ONE**

10' 7" x 8' 0" (3.24m x 2.45m) Double glazed window to rear aspect, single radiator and TV point.

## BEDROOM TWO

8' 4" x 7' 11" (2.55m x 2.42m) Single radiator, double glazed window to front aspect.