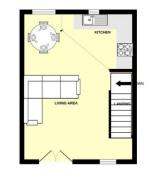

## SERVICE CHARGE

The property is subject to a monthly service charge to include gas, electric and water. Perfect for a first time buyer on a budget. Ask for further details regarding this.

GROUND FLOOR 262 sq.ft. (24.3 sq.m.) approx. 1ST FLOOR 262 sq.ft. (24.3 sq.m.) approx.