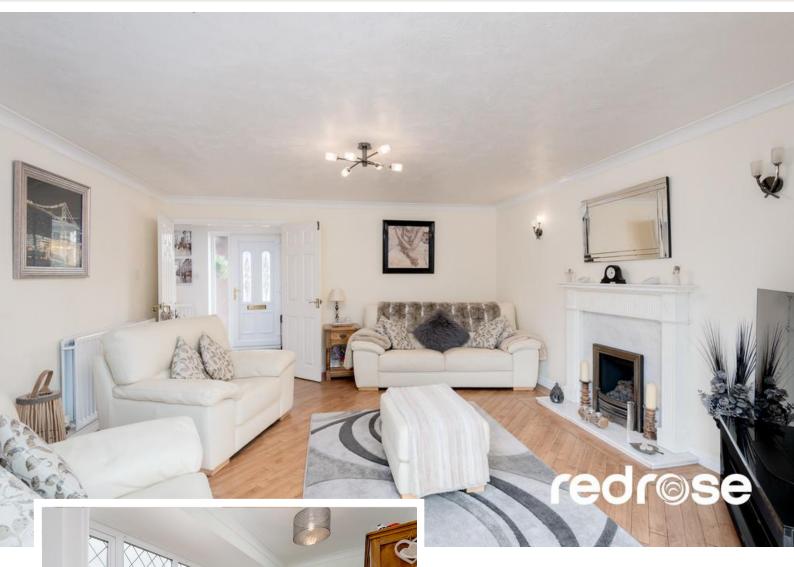

# LOUNGE

14' 6" x 15' 1" (4.43m x 4.62m) Large family lounge with central heating radiator, gas fire with marble surround, television point, two feature wall lights, coving, wood effect flooring flowing throughout the downstairs rooms. Double doors leading to the dining room and double doors leading to the conservatory.