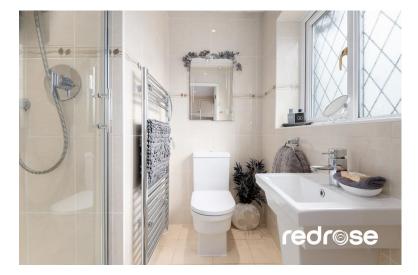

#### **EN-SUITE**

5' 11" x 5' 9" (1.81m x 1.77m) UPVC double glazed frosted window, chrome heated towel rail, dual flush WC, pedestal wash basin, direct feed shower unit, PVC panelled elevations, extractor fan, spotlights and wood grain effect porcelain tiled flooring.

#### **BATHROOM**

6' 11" x 5' 6" (2.12m x 1.68m) UPVC double glazed frosted window, chrome heated towel rail, dual flush WC, pedestal wash basin, panelled bath, over head bath shower, extractor fan, spotlights and porcelain tiled flooring.