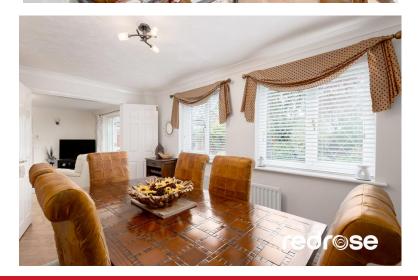

#### DINING ROOM

 $8' \ 8'' \ x \ 14' \ 9'' \ (2.66 \ m \ x \ 4.52 \ m)$  Two UPVC double glazed windows, central heating radiator, coving and door leading to the kitchen.