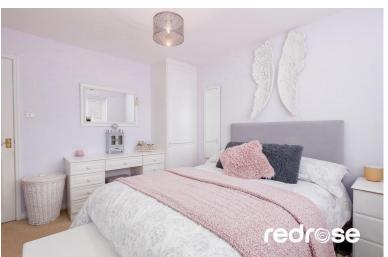

# MASTER BEDROOM

12' 10" x 11' 10" ( $3.92 \, \text{m} \times 3.62 \, \text{m}$ ) UPVC double glazed box bay window, central heating radiator, fitted wardrobes and wall units, carpet flooring and a door leading to the en suite.

#### **EN-SUITE**

5' 11" x 5' 9" (1.81m x 1.77m) UPVC double glazed frosted window, chrome heated towel rail, dual flush WC, pedestal wash basin, direct feed shower unit, PVC panelled elevations, extractor fan, spotlights and wood grain effect porcelain tiled flooring.