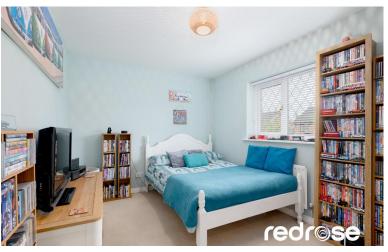

#### **BEDROOM TWO**

 $11'4" \times 11'8"$  (3.47m x 3.56m) UPVC double glazed window, central heating radiator, fitted wardrobes and carpet flooring.

#### **BEDROOM THREE**

 $8' 11" \times 11' 10"$  (2.73m x 3.63m) UPVC double glazed window, central heating radiator and carpet flooring.

#### BEDROOM FOUR

8' 11" x 10' 4" (2.74m x 3.17m) UPVC double glazed window, central heating radiator, carpet flooring.