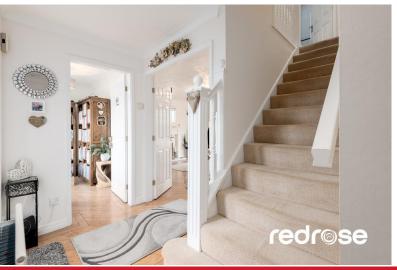

### ENTRANCE HALLWAY

UPVC double glazed front entrance door, central heating radiator, smoke alarm, coving, stairs to the first floor, double doors to reception room one and doors to study, WC and kitchen.

#### LANDI NG

Loft access, smoke alarm and doors to four bedrooms, bathroom and storage cupboard.