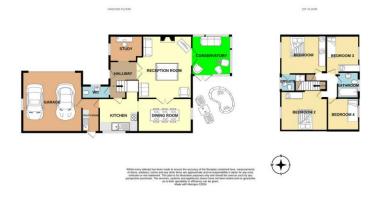

### ENTRANCE HALLWAY

UPVC double glazed front entrance door, central heating radiator, smoke alarm, coving, stairs to the first floor, double doors to reception room one and doors to study, WC and kitchen.

#### STUDY

7' 3" x 9' 3" (2.22m x 2.84m) UPVC double glazed box bay window, central heating radiator and coving.

# LOUNGE

14' 6" x 15' 1" (4.43m x 4.62m) Large family lounge with central heating radiator, gas fire with marble surround, television point, two feature wall lights, coving, wood effect flooring flowing throughout the downstairs rooms. Double doors leading to the dining room and double doors leading to the conservatory.

#### DINING ROOM

 $8' \ 8'' \ x \ 14' \ 9'' \ (2.66 \ m \ x \ 4.52 \ m)$  Two UPVC double glazed windows, central heating radiator, coving and door leading to the kitchen.

#### **CONSERVATORY**

11' 0" x 11' 6" (3.37m x 3.51m) Hardwood double glazed window, glass roof, ceiling fan, with the flowing wood flooring and hardwood double glazed double doors to the rear garden.

#### **KITCHEN**

11' 4" x 14' 5" (3.46m x 4.41m) Two UPVC double glazed windows, central heating radiator, range of oak style wall and base units with cream surfaces and tiled splashbacks, ceramic sink with drainer and mixer tap, electric double oven, electric hob, extractor hood, integrated dishwasher and fridge freezer. There is understairs storage, spotlights, tiled flooring and door leading to the utility.

#### UTILITY ROOM

4' 10" x 8' 6" (1.48m x 2.61m) Central heating radiator, range of oak wall and base units with cream effect surfaces and tiled splashbacks, ceramic sink with drainer and mixer tap, plumbing for washing machine and dryer, Baxi boiler, tiled flooring, door leading to the double garage and UPVC double glazed door to the rear.

#### **GARAGE**

UPVC double glazed frosted window, power. light and up and over garage door.

#### LANDI NG

Loft access, smoke alarm and doors to four bedrooms, bathroom and storage cupboard.