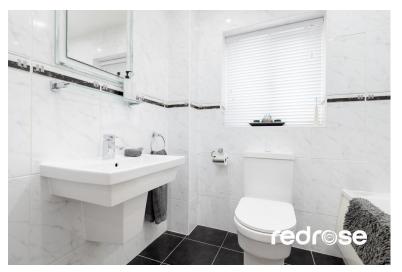

#### **BATHROOM**

6' 11" x 5' 6" (2.12m x 1.68m) UPVC double glazed frosted window, chrome heated towel rail, dual flush WC, pedestal wash basin, panelled bath, over head bath shower, extractor fan, spotlights and porcelain tiled flooring.