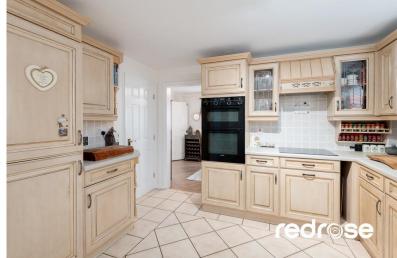

#### **KITCHEN**

11' 4" x 14' 5" (3.46m x 4.41m) Two UPVC double glazed windows, central heating radiator, range of oak style wall and base units with cream surfaces and tiled splashbacks, ceramic sink with drainer and mixer tap, electric double oven, electric hob, extractor hood, integrated dishwasher and fridge freezer. There is understairs storage, spotlights, tiled flooring and door leading to the utility.