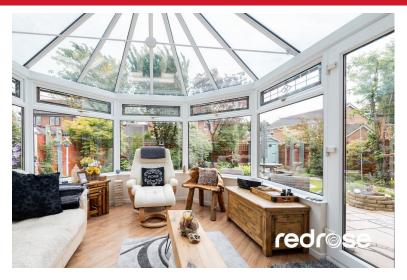

#### **CONSERVATORY**

11' 0" x 11' 6" (3.37m x 3.51m) Hardwood double glazed window, glass roof, ceiling fan, with the flowing wood flooring and hardwood double glazed double doors to the rear garden.