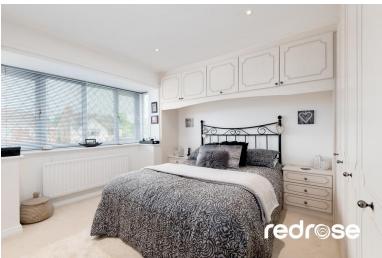

# MASTER BEDROOM

12' 10" x 11' 10" ( $3.92 \, \text{m} \times 3.62 \, \text{m}$ ) UPVC double glazed box bay window, central heating radiator, fitted wardrobes and wall units, carpet flooring and a door leading to the en suite.