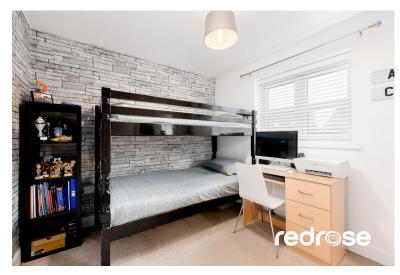

### BEDROOM 2

8' 7" x 11' 5" (2.64m x 3.48m) Double glazed window to rear elevation, radiator.

#### **BEDROOM 3**

8' 3" x 8' 2" (2.51m x 2.49m) Double glazed window to front elevation, radiator, loft access.

## BEDROOM 4

5' 11" x 12' 3" (1.81m x 3.74m) Double glazed window to rear elevation, radiator.