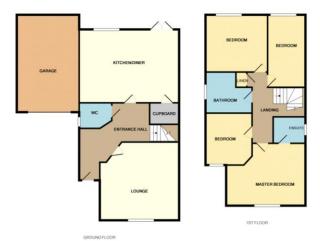

## ENTRANCE HALL

Door into entrance hall, staircase off to first floor landing, radiator.

#### DOWNSTAIR CLOAKROOM

Two piece suite finished in white with close coupled W.C., wash hand basin, double glazed window to side elevation, radiator.

## LOUNGE

13' 0" x 14' 2" (3.98m x 4.32m) Well appointed lounge with double glazed window to front elevation, radiator.

## KITCHEN / DI NER

11' 9" x 17' 8" (3.59m x 5.40m) Fantastic dining kitchen with a range of wall and base units with complimentary work surfaces and incorporating 1 & 1/2 sink and drainer unit, gas hob and electric oven, integral fridge, freezer and dishwasher, tiled floor, radiator, under stairs storage, double glazed window to rear elevation and double glazed French doors opening onto rear garden

## FIRST FLOOR

Double glazed window to side elevation, radiator, linen cupboard.

## MASTER BEDROOM

8' 9" x 10' 11" (2.69m x 3.34m) Fitted with a range of mirrored wardrobes, double glazed window to front elevation, radiator.

### EN-SUITE

Three piece suite finished in white and comprising of close coupled W.C., wash hand basin and thermostatically controlled shower in cubicle, extractor fan, double glazed window to side elevation, heated chrome towel rail.

### BEDROOM 2

8' 7" x 11' 5" (2.64m x 3.48m) Double glazed window to rear elevation, radiator.

#### **BEDROOM 3**

8' 3" x 8' 2" (2.51m x 2.49m) Double glazed window to front elevation, radiator, loft access.

## BEDROOM 4

5' 11" x 12' 3" (1.81m x 3.74m) Double glazed window to rear elevation, radiator.

## BATHROOM

Three piece suite finished in white and comprising of paneled bath with shower over, close coupled W.C., wash hand basin, spotlights inset to ceiling, extractor fan and double glazed window to side elevation.