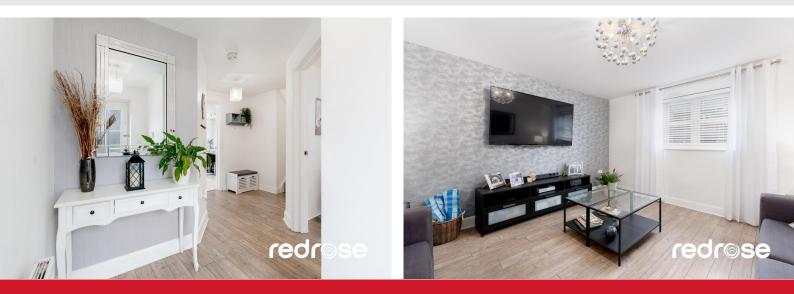

## ENTRANCE HALL

Door into entrance hall, staircase off to first floor landing, radiator.

## LOUNGE

13' 0" x 14' 2" (3.98m x 4.32m) Well appointed lounge with double glazed window to front elevation, radiator.