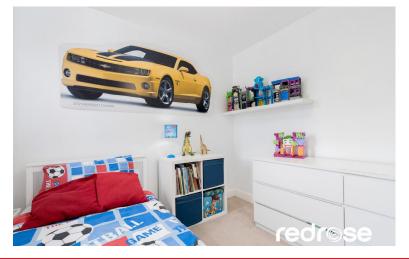

### BEDROOM 2

8' 7" x 11' 5" (2.64m x 3.48m) Double glazed window to rear elevation, radiator.

#### **BEDROOM 3**

8' 3" x 8' 2" (2.51m x 2.49m) Double glazed window to front elevation, radiator, loft access.

## BEDROOM 4

5' 11" x 12' 3" (1.81m x 3.74m) Double glazed window to rear elevation, radiator.