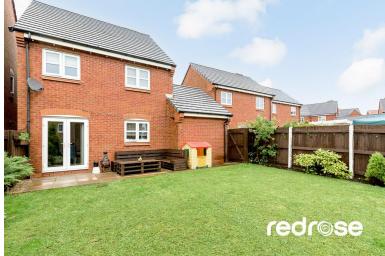

## OUTSIDE

To the front the property is set within a "Family Zone" with lawned area to front and drive to side leading to garage.

To the rear this large south facing garden is laid to lawn with plant and shrub borders, patio area and enclosed by eye level fencing.