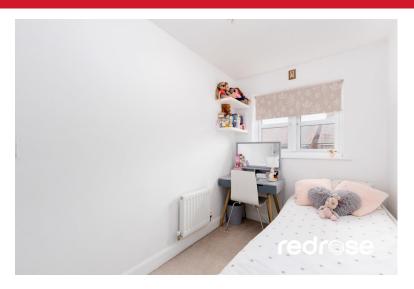

## BEDROOM 4

5' 11" x 12' 3" (1.81m x 3.74m) Double glazed window to rear elevation, radiator.