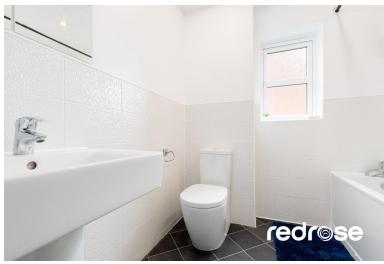

## BATHROOM

Three piece suite finished in white and comprising of paneled bath with shower over, close coupled W.C., wash hand basin, spotlights inset to ceiling, extractor fan and double glazed window to side elevation.