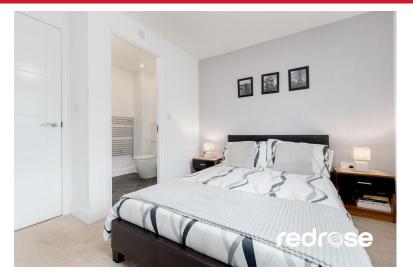

## MASTER BEDROOM

8' 9" x 10' 11" (2.69m x 3.34m) Fitted with a range of mirrored wardrobes, double glazed window to front elevation, radiator.

### EN-SUITE

Three piece suite finished in white and comprising of close coupled W.C., wash hand basin and thermostatically controlled shower in cubicle, extractor fan, double glazed window to side elevation, heated chrome towel rail.