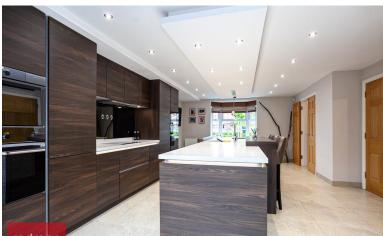

## **Property Description**

STUNNING IMMACULATELY PRESENTED FULLY FURNISHED FAMILY HOME ON PATRICROFT DRIVE, BUCKSHAW VILLAGE.

This is an absolutely stunning and beautifully upgraded family home and leaves nothing to be desired. The ground floor of this property has a spacious entrance hallway with cloakroom/bathroom, a beautiful formal lounge with patio doors offering access onto the rear garden, a play room/family room and a complete show stopper of a kitchen. The kitchen has been beautifully finished to a high specification with top of the range appliances and white goods. The upper floors of the property feature 5 double sized bedrooms, two of which boasting an en suite shower room, whilst there is also 3 further bathrooms and a large dressing room/den.

KITCHEN/DINING ROOM

17' 8" x 13' 9" (5.4m x 4.2m)

8' 10" x 9' 2" (2.7m x 2.8m)

5' 6" x 3' 3" (1.7m x 1.0m)

HALLWAY

This family home is truly something to behold and certainly must be viewed to truly appreciate it. No expense has been spared refitting all of the bathrooms and kitchen to give