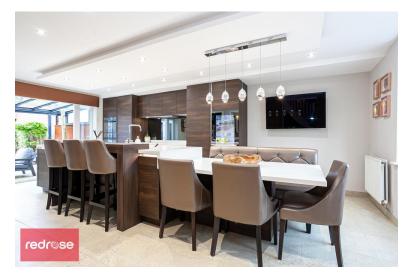

## **Property Description**

STUNNING IMMACULATELY PRESENTED FULLY FURNISHED FAMILY HOME ON PATRICROFT DRIVE, BUCKSHAW VILLAGE.

This is an absolutely stunning and beautifully upgraded family home and leaves nothing to be desired. The ground floor of this property has a spacious entrance hallway with cloakroom/bathroom, a beautiful formal lounge with patio doors offering access onto the rear garden, a play room/family room and a complete show stopper of a kitchen. The kitchen has been beautifully finished to a high specification with top of the range appliances and white goods. The upper floors of the property feature 5 double sized bedrooms, two of which boasting an en suite shower room, whilst there is also 3 further bathrooms and a large dressing room/den.

KITCHEN/DINING ROOM

17' 8" x 13' 9" (5.4m x 4.2m)

8' 10" x 9' 2" (2.7m x 2.8m)

5' 6" x 3' 3" (1.7m x 1.0m)

HALLWAY

This family home is truly something to behold and certainly must be viewed to truly appreciate it. No expense has been spared refitting all of the bathrooms and kitchen to give