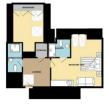

### EN SUITE

MASTER SUITE 17' 8" x 15' 5" (5.4m x 4.7m)

13' 9" x 11' 1" (4.2m x 3.4m)

**BEDROOM TWO** 

equipment and a sauna.

this gorgeous home a real 'luxury' feel.

spectacular home, 01772456558

OUTSIDE FRONT

UTILITY ROOM

LOUNGE

KITCHEN/DINING ROOM

17' 8" x 13' 9" (5.4m x 4.2m)

8' 10" x 9' 2" (2.7m x 2.8m)

5' 6" x 3' 3" (1.7m x 1.0m)

HALLWAY

This family home is truly something to behold and certainly must be viewed to truly appreciate it. No expense has been spared refitting all of the bathrooms and kitchen to give

Give the office a call today to book your viewing for this

FIRST FLOOR

**CLOAKROOM** 

PLAYROO M/STUDY