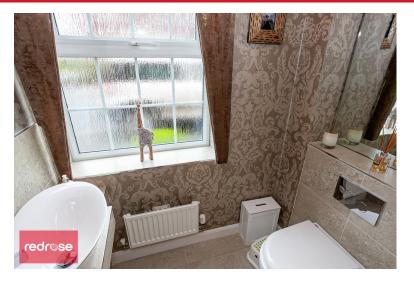

### SECOND FLOOR

FAMILY BATHROOM 8' 6" x 6' 10" (2.6m x 2.1 m)

**BEDROOM FIVE** 12' 1" x 8' 10" (3.7m x 2.7m)

**BEDROOM FOUR** 12' 1" x 8' 10" (3.7m x 2.7m)

**BEDROOM THREE** 9' 2" x 12' 9" (2.8m x 3.9m)

EN SUITE BATHROOM 7' 2" x 8' 2" (2.2m x 2.5m)