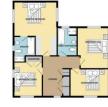

### SECOND FLOOR

FAMILY BATHROOM 8' 6" x 6' 10" (2.6m x 2.1 m)

**BEDROOM FIVE** 12' 1" x 8' 10" (3.7m x 2.7m)

**BEDROOM FOUR** 12' 1" x 8' 10" (3.7m x 2.7m)

**BEDROOM THREE** 9' 2" x 12' 9" (2.8m x 3.9m)

EN SUITE BATHROOM 7' 2" x 8' 2" (2.2m x 2.5m)

13' 9" x 11' 1" (4.2m x 3.4m)

**BEDROOM TWO** 

equipment and a sauna.

this gorgeous home a real 'luxury' feel.

spectacular home, 01772456558

OUTSIDE FRONT

UTILITY ROOM

LOUNGE

KITCHEN/DINING ROOM

17' 8" x 13' 9" (5.4m x 4.2m)

8' 10" x 9' 2" (2.7m x 2.8m)

5' 6" x 3' 3" (1.7m x 1.0m)

HALLWAY

This family home is truly something to behold and certainly must be viewed to truly appreciate it. No expense has been spared refitting all of the bathrooms and kitchen to give

Give the office a call today to book your viewing for this

FIRST FLOOR

**CLOAKROOM** 

PLAYROO M/STUDY