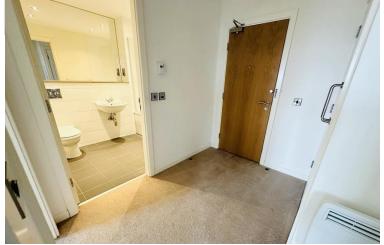

#### HALLWAY

Wooden door to hallway with panelled doors to bedroom, lounge, bathroom and utility cupboard with plumbing and space for washing machine and tumble dryer.

#### BATHROOM

6' 6" x 8' 2" (2.0m x 2.5m) Three piece bathroom suite with bath and shower over with glass screen and tiled splashback, low level WC and wash hand basin. Tiled flooring, large wall mounted mirror, downlights and heated towel rail.