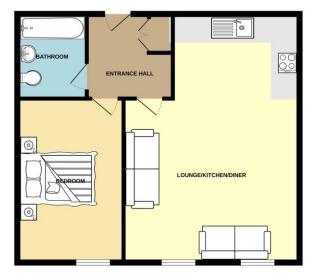

#### OUTSIDE

The apartment block has allocated parking to the rear and is accessed via secure keypad entry. Stairs lead to the second floor.

#### HALLWAY

Wooden door to hallway with panelled doors to bedroom, lounge, bathroom and utility cupboard with plumbing and space for washing machine and tumble dryer.

#### LOUNGE/KITCHEN

24' 3" x 17' 0" (7.4m x 5.2 maxm) Open plan living with double glazed window to front, ceiling light point and wall mounted heater. the lounge is open plan leading to the kitchen with a range of wall and base units in white gloss with integrated dishwasher, space for freestanding fridge/freezer, 4 ring hob and single electric oven. Downlights and tiled flooring in the kitchen area.

### BEDROOM 14' 1" x 10' 5" (4.3m x 3.2m) Good size bedroom with

#### BATHROOM

6' 6" x 8' 2" (2.0m x 2.5m) Three piece bathroom suite with bath and shower over with glass screen and tiled splashback, low level WC and wash hand basin. Tiled flooring, large wall mounted mirror, downlights and heated towel rail.

GROUND FLOOR 670 sq.ft. (62.2 sq.m.) approx.