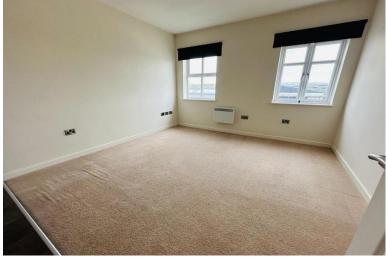

ard with plumbing and space for washing machine and tumble dryer.

#### LOUNGE/KITCHEN

24' 3" x 17' 0" (7.4m x 5.2 maxm) Open plan living with double glazed window to front, ceiling light point and wall mounted heater. the lounge is open plan leading to the kitchen with a range of wall and base units in white gloss with integrated dishwasher, space for freestanding fridge/freezer, 4 ring hob and single electric oven. Downlights and tiled flooring in the kitchen area.

### BEDROOM 14' 1" x 10' 5" (4.3m x 3.2m) Good size bedroom with





#### BATHROOM

6' 6" x 8' 2" (2.0m x 2.5m) Three piece bathroom suite with bath and shower over with glass screen and tiled splashback, low level WC and wash hand basin. Tiled flooring, large wall mounted mirror, downlights and heated towel rail.











GROUND FLOOR 670 sq.ft. (62.2 sq.m.) approx.





#### Address:

Flat 20 72 sally Court Gibson Drive Buckshaw 28 sq1\_Chorley 117 7HY

Agents Note: Whikt every care has been taken to prepare these sales particulars, they are for guidance purposes only. All measurements are approximate are for general guidance purposes only and whikt every care has been taken to ensure their accuracy, they should not be relied upon and potential buyers are advised to recheck the measurements

Redrose 15 Barnes Wallis Way Buckshaw Village Chorley Lancs www.redrosepm.co.uk sales@redrose.co.uk 01772 456558