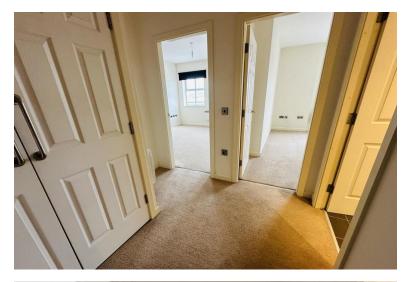

#### HALLWAY

Wooden door to hallway with panelled doors to bedroom, lounge, bathroom and utility cupboard with plumbing and space for washing machine and tumble dryer.