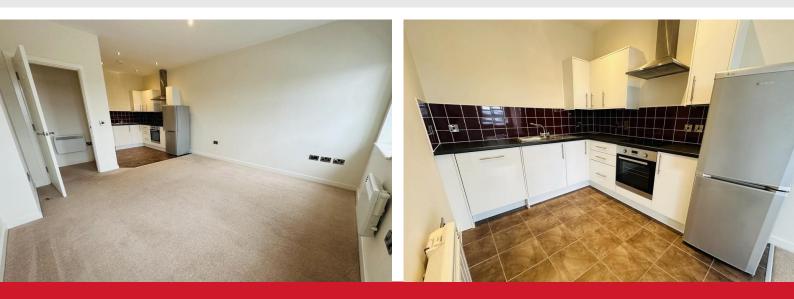

#### LOUNGE/KITCHEN

24' 3" x 17' 0" (7.4m x 5.2 maxm) Open plan living with double glazed window to front, ceiling light point and wall mounted heater. the lounge is open plan leading to the kitchen with a range of wall and base units in white gloss with integrated dishwasher, space for freestanding fridge/freezer, 4 ring hob and single electric oven. Downlights and tiled flooring in the kitchen area.