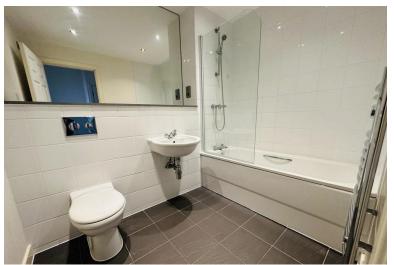

#### BATHROOM

6' 6" x 8' 2" (2.0m x 2.5m) Three piece bathroom suite with bath and shower over with glass screen and tiled splashback, low level WC and wash hand basin. Tiled flooring, large wall mounted mirror, downlights and heated towel rail.