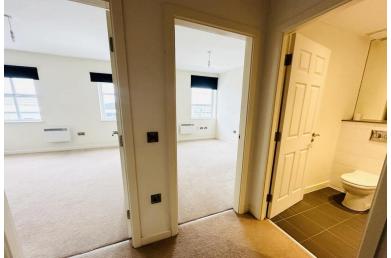

#### HALLWAY

Wooden door to hallway with panelled doors to bedroom, lounge, bathroom and utility cupboard with plumbing and space for washing machine and tumble dryer.

#### BATHROOM

6' 6" x 8' 2" (2.0m x 2.5m) Three piece bathroom suite with bath and shower over with glass screen and tiled splashback, low level WC and wash hand basin. Tiled flooring, large wall mounted mirror, downlights and heated towel rail.