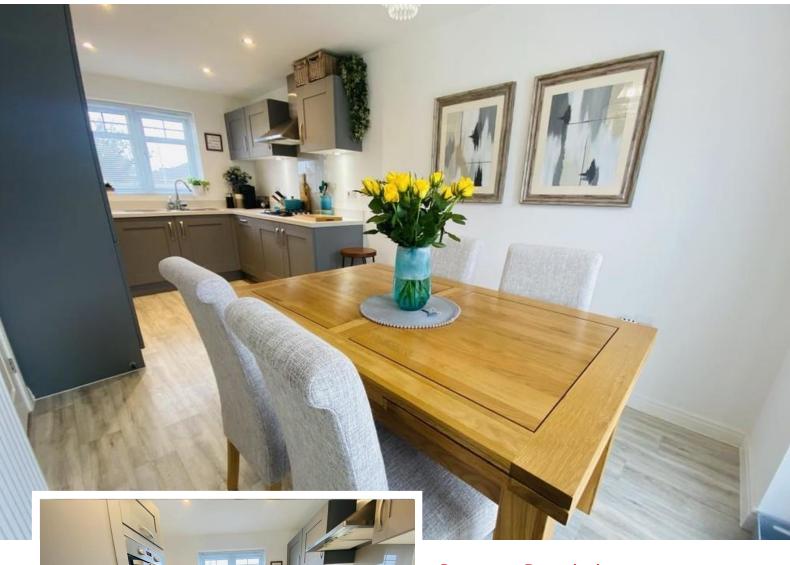

#### KITCHEN/DINER 8'4" × 17' 10"

Fabulous kitchen/diner with a range of wall and base until in contemporary grey with contrasting worktops. Integrated fridge/freezer, washing machine and dishwasher. Oven, gas hob and sink with drainer. Double glazed window to front and patio doors to rear. laminate flooring throughout.