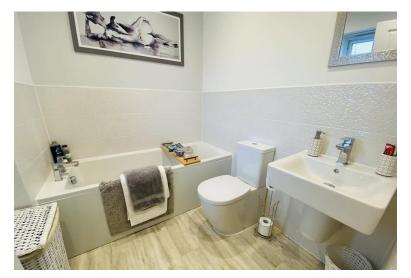

BATHROOM 6' 8" × 6' 3"

Low level WC, wash hand basin and bath. vinyl flooring, ceiling light point and radiator. Double glazed window to rear.