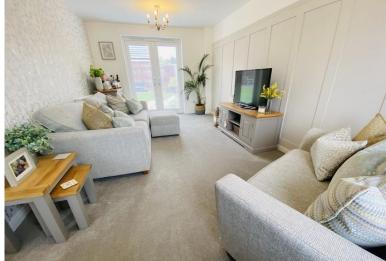

#### LOUNGE 10' 1" × 19' 0"

Beautifully presented dual aspect lounge with double glazed window to front and patio door the to rear. Ceiling light point and radiator.