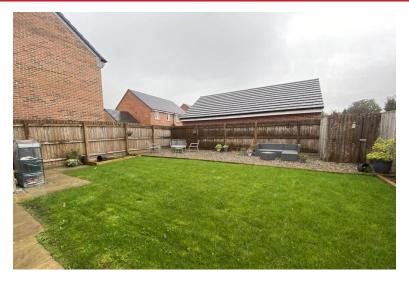

#### REAR GARDEN

Much larger than average rear garden laid mainly to lawn with patio and side gate access.