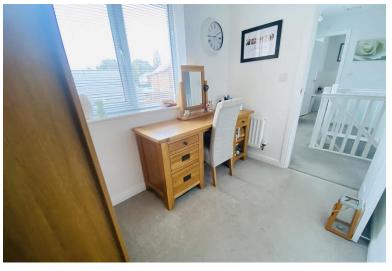

Another good size double with double glazed window to front, ceiling lights point and radiator.

BEDROOM THREE  $8'6'' \times 6'1''$ 

Currently used as an office with double glazed window to rear, ceiling light point and radiator.