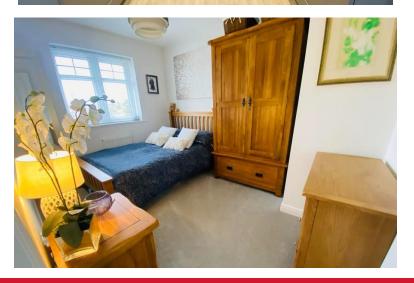

## WC 5' 3" × 3' 1"

Low level WC, wash hand basin, double glazed window to rear, vinyl flooring and ceiling light point.

MASTER BEDROOM 10′ 3″ × 11′ 3″

Lovely master bedroom with fitted wardrobes to one wall, double glazed window to front, ceiling light point, radiator and door to en suite.