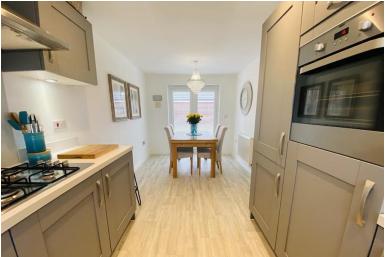

#### KITCHEN/DINER 8'4" × 17' 10"

Fabulous kitchen/diner with a range of wall and base until in contemporary grey with contrasting worktops. Integrated fridge/freezer, washing machine and dishwasher. Oven, gas hob and sink with drainer. Double glazed window to front and patio doors to rear. laminate flooring throughout.