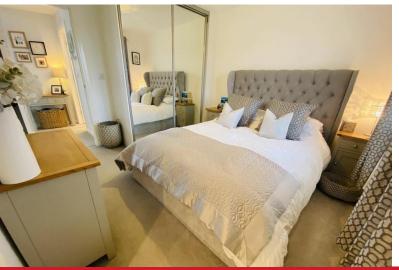

## WC 5' 3" × 3' 1"

Low level WC, wash hand basin, double glazed window to rear, vinyl flooring and ceiling light point.

MASTER BEDROOM 10′ 3″ × 11′ 3″

Lovely master bedroom with fitted wardrobes to one wall, double glazed window to front, ceiling light point, radiator and door to en suite.