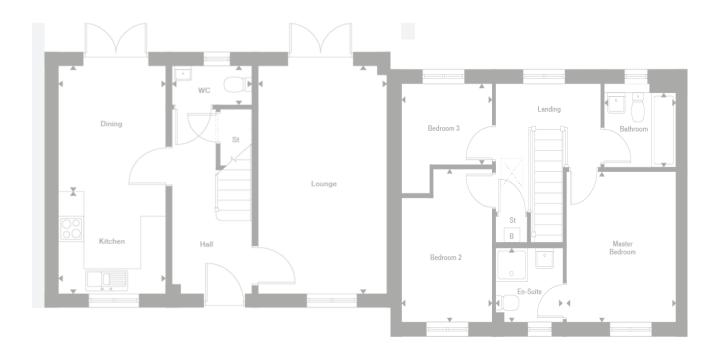

#### LOUNGE 10' 1" × 19' 0"

Beautifully presented dual aspect lounge with double glazed window to front and patio door the to rear. Ceiling light point and radiator.

#### KITCHEN/DINER 8'4" × 17' 10"

Fabulous kitchen/diner with a range of wall and base until in contemporary grey with contrasting worktops. Integrated fridge/freezer, washing machine and dishwasher. Oven, gas hob and sink with drainer. Double glazed window to front and patio doors to rear. laminate flooring throughout.

## WC 5' 3" × 3' 1"

Low level WC, wash hand basin, double glazed window to rear, vinyl flooring and ceiling light point.

MASTER BEDROOM 10′ 3″ × 11′ 3″

Lovely master bedroom with fitted wardrobes to one wall, double glazed window to front, ceiling light point, radiator and door to en suite.

EN-SUITE 6' 4" × 5' 7"

Great size en suite with large shower cubicle and glass screen, low level WC and wash hand basin. vinyl flooring, downlights and double glazed window to front.

BEDROOM TWO 8'6" × 9'5"

Another good size double with double glazed window to front, ceiling lights point and radiator.

BEDROOM THREE  $8'6'' \times 6'1''$ 

Currently used as an office with double glazed window to rear, ceiling light point and radiator.

BATHROOM 6' 8" × 6' 3"

Low level WC, wash hand basin and bath. vinyl flooring, ceiling light point and radiator. Double glazed window to rear.

### ENTRANCE HALLWAY

Spacious entrance hallway with doors to lounge, kitchen/diner and cloaks. ceiling light point, radiator and stairs to first floor.

Redrose 15 Barnes Wallis Way Buckshaw Village Chorley Lancs www.redrosepm.co.uk sales@redrose.co.uk 01772 456558