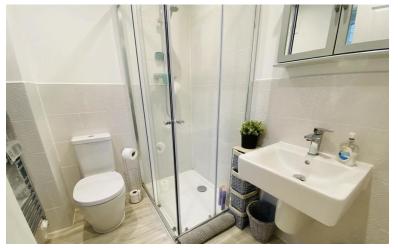

EN-SUITE 6' 4" × 5' 7"

Great size en suite with large shower cubicle and glass screen, low level WC and wash hand basin. vinyl flooring, downlights and double glazed window to front.

BEDROOM TWO 8'6" × 9'5"

BATHROOM 6' 8" × 6' 3"

Low level WC, wash hand basin and bath. vinyl flooring, ceiling light point and radiator. Double glazed window to rear.