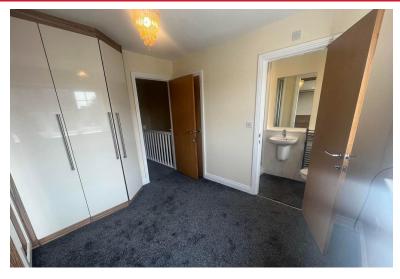

#### **BEDROOM ONE**

Two double glazed windows to front, radiator and fitted wardrobes. Door to en suite.

#### **EN-SUITE**

Modern three piece suite in white comprising step in shower cubicle, wash hand basin and WC. Tiled floor. Tiled splash backs. Inset spotlighting. Extractor fan.