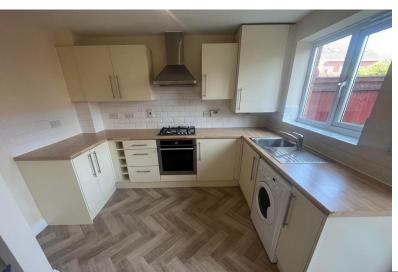

## KITCHEN/DINER (3.12m X 4.35m)

Fitted with a range of wall and base units with contrasting work surfaces. Inset single bowl stainless steel sink drainer unit. Built in electric oven and gas hob with extractor fan over. Washing machine and space for fridge freezer. Central heating radiator. UPVC double glazed window to rear. UPVC double glazed French doors to rear.