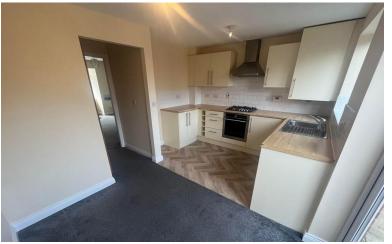

## KITCHEN/DINER (3.12m X 4.35m)

Fitted with a range of wall and base units with contrasting work surfaces. Inset single bowl stainless steel sink drainer unit. Built in electric oven and gas hob with extractor fan over. Washing machine and space for fridge freezer. Central heating radiator. UPVC double glazed window to rear. UPVC double glazed French doors to rear.