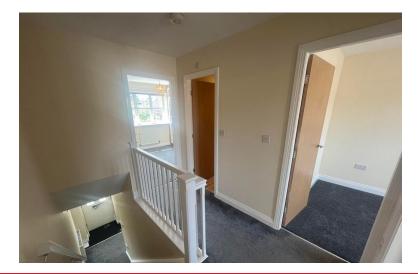

#### **LANDING**

Spindle balustrade. Loft access. UPVC double glazed window to side.