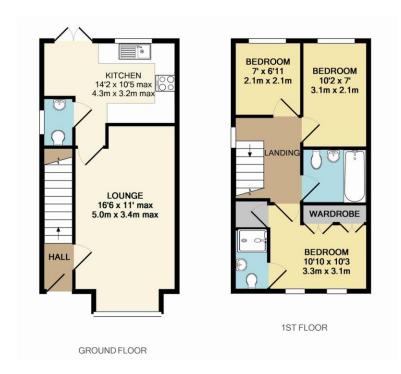

## LOUNGE (3.32 m X 5.05 m)

Central heating radiator. UPVC double glazed box bay window to front.

## KITCHEN/DINER (3.12m X 4.35m)

Fitted with a range of wall and base units with contrasting work surfaces. Inset single bowl stainless steel sink drainer unit. Built in electric oven and gas hob with extractor fan over. Washing machine and space for fridge freezer. Central heating radiator. UPVC double glazed window to rear. UPVC double glazed French doors to rear.

#### **BEDROOM ONE**

Two double glazed windows to front, radiator and fitted wardrobes. Door to en suite.

#### **EN-SUITE**

Modern three piece suite in white comprising step in shower cubicle, wash hand basin and WC. Tiled floor. Tiled splash backs. Inset spotlighting. Extractor fan.

#### BEDROOM TWO (2.30m X 3.15 m)

Central heating radiator. UPVC double glazed window to rear.

## BEDROOM THREE (2.12m X 2.14m)

Central heating radiator. UPVC double glazed window to rear.

#### **BATHROOM**

Fitted with a three piece suite comprising panelled bath with shower over, wash hand basin and WC. Tiled floor. Tiled splash backs. Heated towel radiator. Inset spotlighting. Extractor fan.