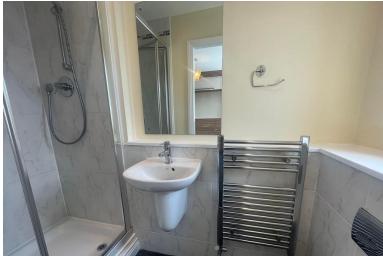

#### **EN-SUITE**

Modern three piece suite in white comprising step in shower cubicle, wash hand basin and WC. Tiled floor. Tiled splash backs. Inset spotlighting. Extractor fan.

#### **BATHROOM**

Fitted with a three piece suite comprising panelled bath with shower over, wash hand basin and WC. Tiled floor. Tiled splash backs. Heated towel radiator. Inset spotlighting. Extractor fan.