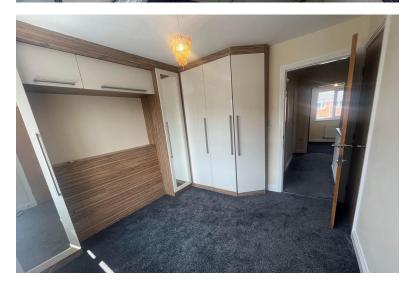

#### **BEDROOM ONE**

Two double glazed windows to front, radiator and fitted wardrobes. Door to en suite.