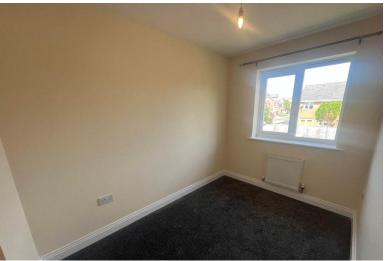

#### BEDROOM TWO (2.30m X 3.15 m)

Central heating radiator. UPVC double glazed window to rear.

## BEDROOM THREE (2.12m X 2.14m)

Central heating radiator. UPVC double glazed window to rear.