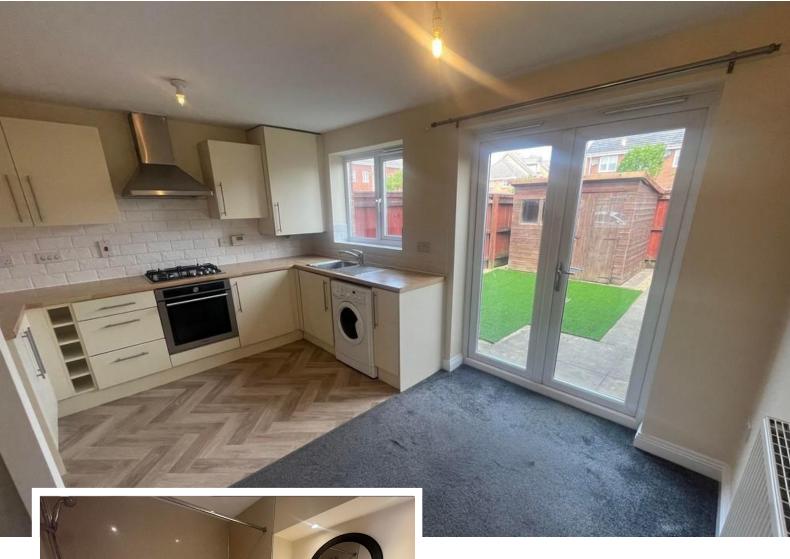

## KITCHEN/DINER (3.12m X 4.35m)

Fitted with a range of wall and base units with contrasting work surfaces. Inset single bowl stainless steel sink drainer unit. Built in electric oven and gas hob with extractor fan over. Washing machine and space for fridge freezer. Central heating radiator. UPVC double glazed window to rear. UPVC double glazed French doors to rear.