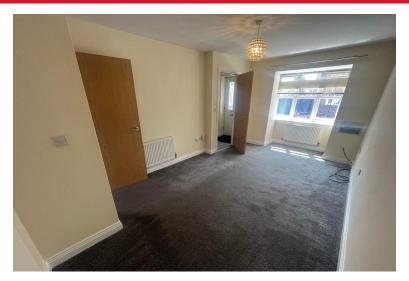

## LOUNGE (3.32 m X 5.05 m)

Central heating radiator. UPVC double glazed box bay window to front.