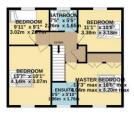

#### FIRST FLOOR

Stairs leading from ground floor to first floor landing with panelled doors to all rooms, double doors to airing cupboard, ceiling light point and loft hatch access. The loft has a ladder and is boarded.

#### MASTER BEDROOM

12' 11" x 9' 10" (3.96m x 3.02m) Good size master suite with fitted wardrobes to one wall in beech. Double glazed window to front, ceiling light point, radiator and panelled door to en-suite.

#### EN-SUITE

Three piece en-suite with corner shower cubicle, low level WC and wash hand basing with vanity unit.

#### **BEDROOM TWO**

13' 5" x 10' 0" (4.11m x 3.07m) Great size second bedroom with double glazed window to front, ceiling light point and radiator.

#### BEDROOM THREE

10' 11" x 10' 5" (3.35m x 3.20m) Another good size double with double glazed window to rear, ceiling light point and radiator.

#### BEDROOM FOUR

10' 0" x 8' 9" (3.05m x 2.67m) yes another double with double glazed window to rear, ceiling light point and radiator.

#### FAMILY BATHROOM

Three piece bathroom suite with low level WC, bath with shower over with glass shower screen and wash hand basin with vanity unit. Vinyl flooring, ceiling light point and double glazed window to rear.