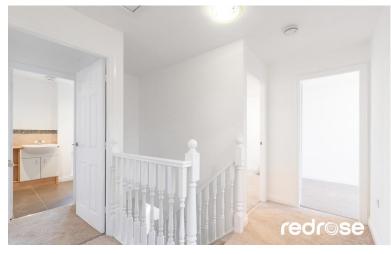

#### FIRST FLOOR

Stairs leading from ground floor to first floor landing with panelled doors to all rooms, double doors to airing cupboard, ceiling light point and loft hatch access. The loft has a ladder and is boarded.