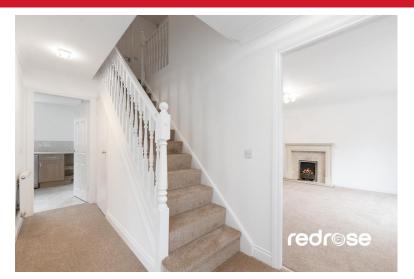

### HALLWAY

Spacious hallway with panelled doors leading to lounge,

study, cloaks and kitchen. High quality dark wood laminate flooring, 2 ceiling light points, radiator, door to under stairs cupboard and stairs leading to first floor.

#### LOUNGE

16' 11" x 13' 8" (5.18m x 4.19m) Great size lounge with double glazed bay window to front, ceiling light point, coving, and panelled door to dining room. Feature fireplace with gas fire insert.

#### FIRST FLOOR

Stairs leading from ground floor to first floor landing with panelled doors to all rooms, double doors to airing cupboard, ceiling light point and loft hatch access. The loft has a ladder and is boarded.