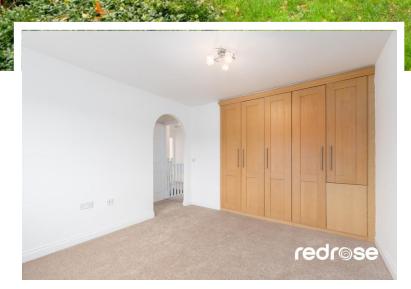

#### MASTER BEDROOM

12' 11" x 9' 10" (3.96m x 3.02m) Good size master suite with fitted wardrobes to one wall in beech. Double glazed window to front, ceiling light point, radiator and panelled door to en-suite.