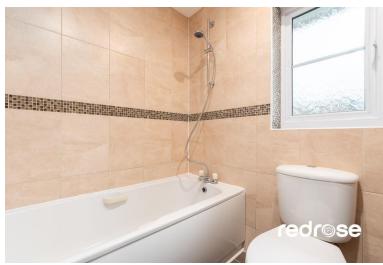

#### FAMILY BATHROOM

Three piece bathroom suite with low level WC, bath with shower over with glass shower screen and wash hand basin with vanity unit. Vinyl flooring, ceiling light point and double glazed window to rear.