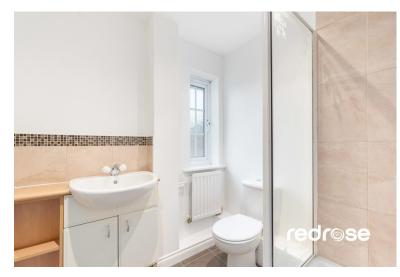

#### EN-SUITE

Three piece en-suite with corner shower cubicle, low level WC and wash hand basing with vanity unit.