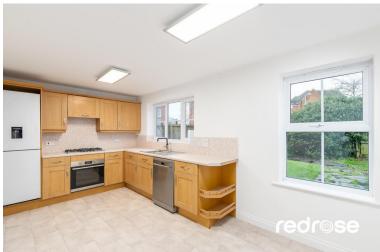

#### KITCHEN/BREAKFAST ROOM

16' 6" x 8' 9" (5.03m x 2.69m) A range of wall and base units in light oak, stainless steel sink and drainer, oven and hob, double glazed windows to rear garden and opening to utility room. Door to dining room, ceiling light point and vinyl flooring.