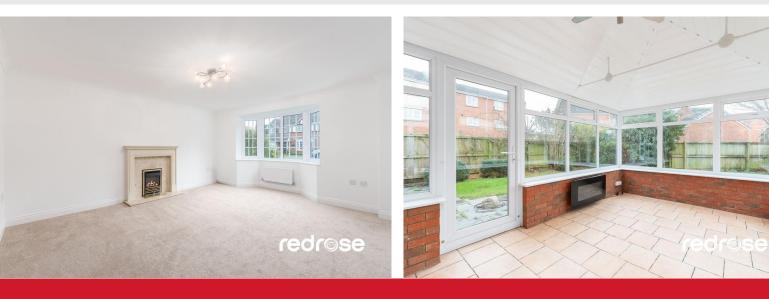

#### LOUNGE

16' 11" x 13' 8" (5.18m x 4.19m) Great size lounge with double glazed bay window to front, ceiling light point, coving, and panelled door to dining room. Feature fireplace with gas fire insert.

## **Property Description**

Set on a quiet cul de sac of just 4 properties is this fabulous 4 bedroom detached family home with double garage. The property has been redecorated and recarpeted throughout to provide a total blank canvas but with huge potential to upgrade further. The property has a large conservatory, study, great size lounge, kitchen and dining room to the ground floor and 4 fabulous size bedrooms with en suite to the master. The property has a double garage to the front. This really will make a fantastic family home and is perfect for any growing family. FREEHOLD.