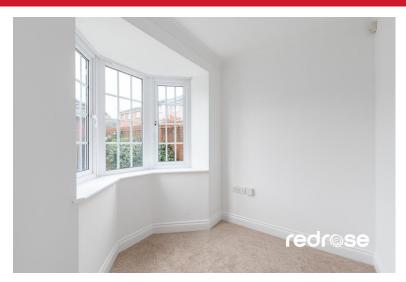

#### STUDY

7' 3" x 7' 3" (2.21m x 2.21m) Double glazed bay window to front, ceiling light point and radiator.