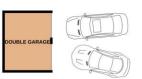

#### DOUBLE GARAGE

Great size double garage with power, light and water tap and amazing amounts of storage. Accessed via 2 up and over doors to the front. Parking in front for at least 2 vehicles.