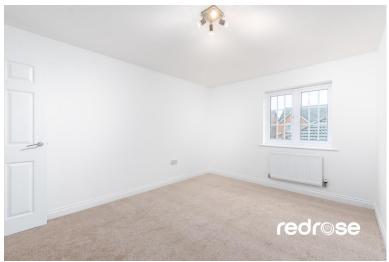

#### **BEDROOM TWO**

13' 5" x 10' 0" (4.11m x 3.07m) Great size second bedroom with double glazed window to front, ceiling light point and radiator.

#### BEDROOM THREE

10' 11" x 10' 5" (3.35m x 3.20m) Another good size double with double glazed window to rear, ceiling light point and radiator.

#### BEDROOM FOUR

10' 0" x 8' 9" (3.05m x 2.67m) yes another double with double glazed window to rear, ceiling light point and radiator.