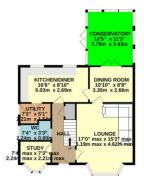

### HALLWAY

Spacious hallway with panelled doors leading to lounge,

study, cloaks and kitchen. High quality dark wood laminate flooring, 2 ceiling light points, radiator, door to under stairs cupboard and stairs leading to first floor.

#### LOUNGE

16' 11" x 13' 8" (5.18m x 4.19m) Great size lounge with double glazed bay window to front, ceiling light point, coving, and panelled door to dining room. Feature fireplace with gas fire insert.

#### KITCHEN/BREAKFAST ROOM

16' 6" x 8' 9" (5.03m x 2.69m) A range of wall and base units in light oak, stainless steel sink and drainer, oven and hob, double glazed windows to rear garden and opening to utility room. Door to dining room, ceiling light point and vinyl flooring.

#### UTILITY ROOM

8' 0" x 4' 11" (2.44m x 1.52m) Base units in light oak, stainless steel sink and drainer. door to side access, plumbing and space for washing machine and tumble dryer, vinyl flooring and ceiling light point.

#### **CLOAKROOM**

7' 3" x 3' 3" (2.21m x 1.0m) Two piece suite with low level WC and wash hand basin with vanity unit. vinyl flooring, ceiling light point and double glazed window to side.

#### STUDY

7' 3" x 7' 3" (2.21m x 2.21m) Double glazed bay window to front, ceiling light point and radiator.