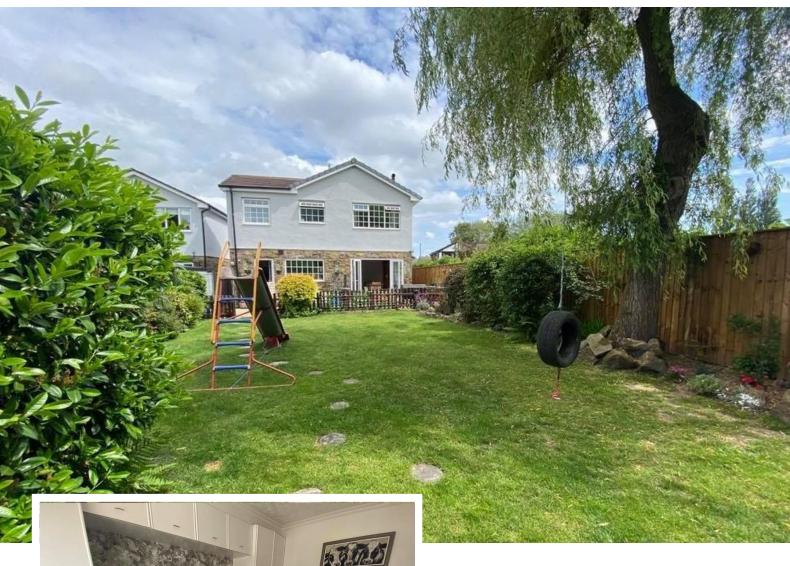

#### **OUTSIDE REAR**

Much larger than average, private garden with large patio and great size lawn with established shrubbery and trees. To the rear of the garden is a chicken coupe. A little bit of fam life in the village! the garden is a really great family space and offer room to extend the current house comfortably is desired.