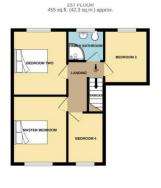

#### FIRST FLOOR

Stairs to first floor landing with doors to all rooms. Loft hatch access.

#### **BEDROOM ONE**

10' 5" x 12' 9" (3.2m x 3.9m) Good size double with double glazed windows to front, ceiling light point and fitted wardrobes.

#### **BEDROOM TWO**

12' 5" x 9' 2" (3.8m x 2.8m) Another good size double with fitted wardrobes to one wall, ceiling light point and double glazed window to rear.

#### **BEDROOM THREE**

 $6'\ 10''\ x\ 10'\ 2''\ (2.1m\ x\ 3.1m)$  Double room with double glazed window to rear. Ceiling light point.

#### BEDROOM FOUR

7' 6" x 5' 10" (2.3m x 1.8m) Currently used as a dressing room with double glazed window to front and ceiling light point.