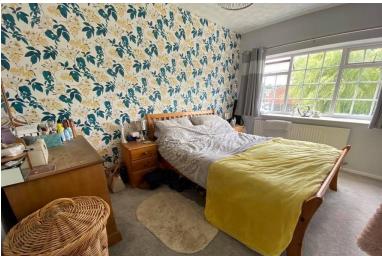

#### **BEDROOM ONE**

10' 5" x 12' 9" (3.2m x 3.9m) Good size double with double glazed windows to front, ceiling light point and fitted wardrobes.

#### **BEDROOM TWO**

12' 5" x 9' 2" (3.8m x 2.8m) Another good size double with fitted wardrobes to one wall, ceiling light point and double glazed window to rear.

#### **BEDROOM THREE**

 $6'\ 10''\ x\ 10'\ 2''\ (2.1m\ x\ 3.1m)$  Double room with double glazed window to rear. Ceiling light point.

#### BEDROOM FOUR

7' 6" x 5' 10" (2.3m x 1.8m) Currently used as a dressing room with double glazed window to front and ceiling light point.