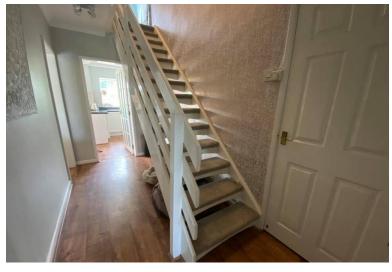

#### **HALLWAY**

10' 5" x 5' 6" (3.2m x 1.7m) Wooden flooring. Stairs leading to first floor, door to garage and further doors to kitchen/diner and lounge. Ceiling light point.

#### FIRST FLOOR

Stairs to first floor landing with doors to all rooms. Loft hatch access.