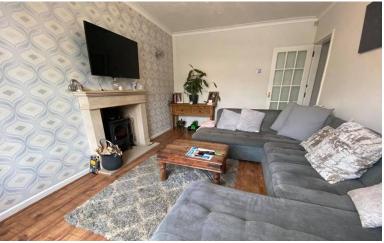

#### LOUNGE

15' 8" x 10' 5" (4.8m x 3.2m) Great size lounge with fireplace and wood burner. Double glazed window to front. Ceiling light point and door to hallway.