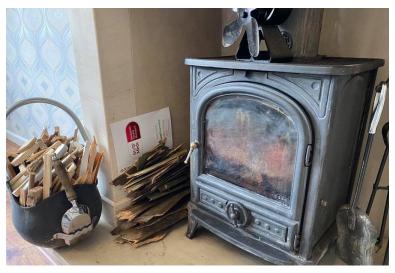

#### LOUNGE

15' 8" x 10' 5" (4.8m x 3.2m) Great size lounge with fireplace and wood burner. Double glazed window to front. Ceiling light point and door to hallway.