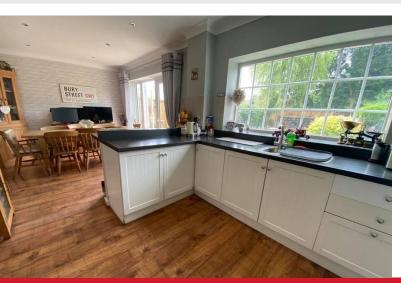

#### KITCHEN/DINER

9' 2" x 20' 4" (2.8m x 6.2m) Great size room with a range of

fitted base units in white. Double glazed window to rear and patio door to garden. Opening to utility room, laminate flooring and downlights.

#### UTILITY ROOM

With a range of base units, space for washing machine and tumble dryer and door to garden.