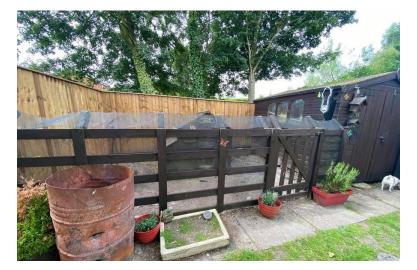

#### **OUTSIDE REAR**

Much larger than average, private garden with large patio and great size lawn with established shrubbery and trees. To the rear of the garden is a chicken coupe. A little bit of fam life in the village! the garden is a really great family space and offer room to extend the current house comfortably is desired.