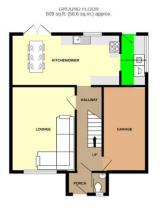

TOTAL FLOOR AREA: 1064 sq.ft. (98.9 sq.m.) approx.

White away attempt has been made to ensure the accuracy of the floorgate customer free, resourcement, excession or the subsection. The plant is followed by the following customer free, according to the subsection of the subsection. The plant is the floorise propose of the private found to use of a subset is yet properties purchase. The services rejume and against contain have not been suited and no generate and the provision of the subsection of the subsection of the provision of the subsection of the subsection