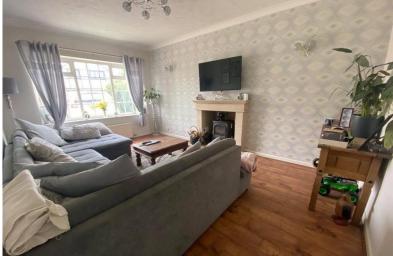

#### LOUNGE

15' 8" x 10' 5" (4.8m x 3.2m) Great size lounge with fireplace and wood burner. Double glazed window to front. Ceiling light point and door to hallway.