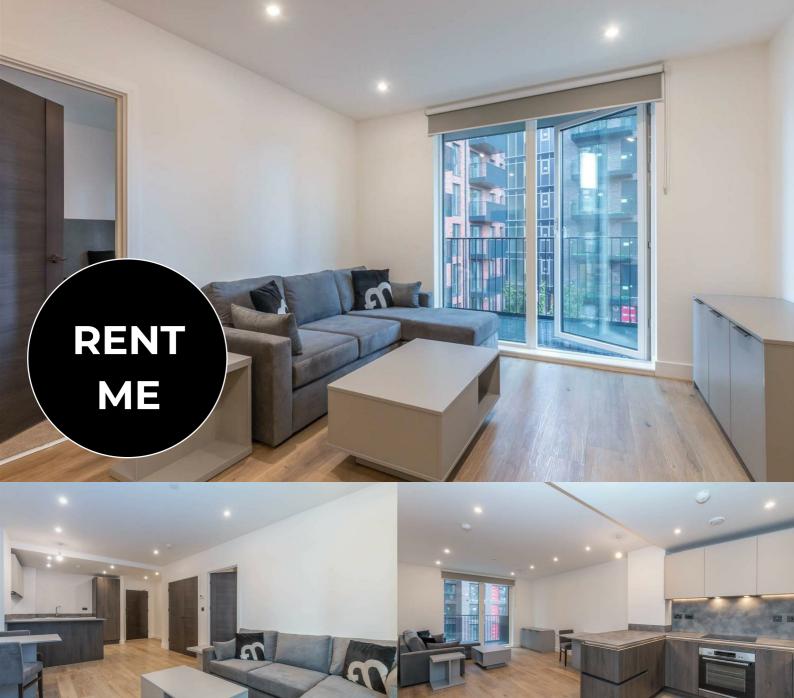

## The Lancaster, B4 6LP

### **GUN QUARTER**

- · Luxury one-bedroom apartment
- · 2nd floor with balcony offering garden and canal views
- · Superior facilities for residents including gym, · Triple glazing and central heating systems sauna, steam room, cinema and resident lounge
- Stunning, landscaped podium gardens with 0.2 miles from Birmingham Children's canal views
- Close to Snow Hill Station and Colmore Row · Fully managed by FleetMilne - just 0.4 miles

£1,150 PCM

available from 21st July 2025

- One large bathroom with rainfall shower over bath and contemporary tiling
- · 24 hour concierge and security
- Hospital

0121 366 0456