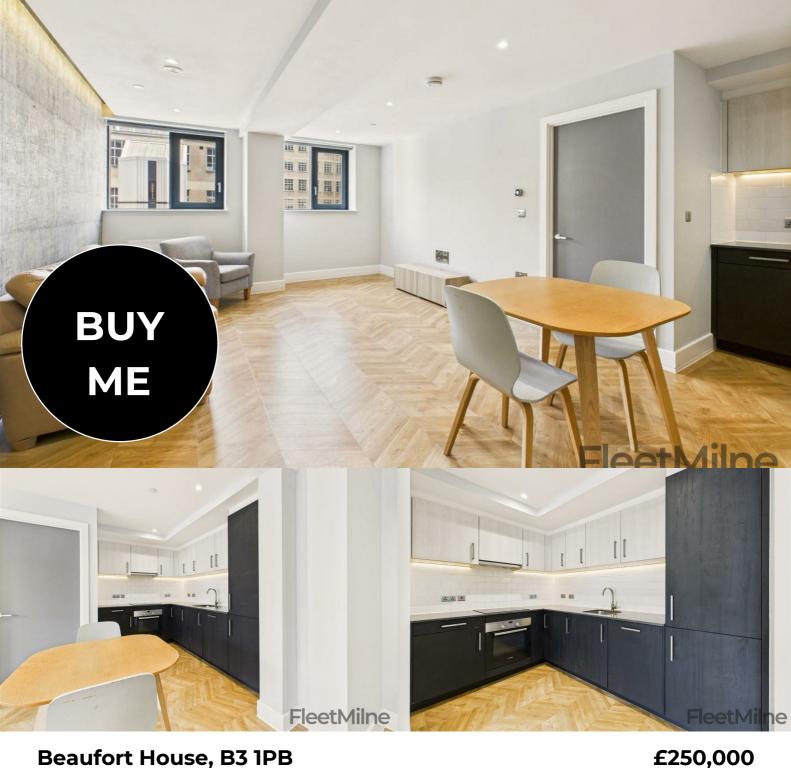

## **Beaufort House, B3 1PB**

## JEWELLERY QUARTER

- · Luxury two bedroom apartment
- Modern and integrated kitchen
- Nest heating controls for improved efficiency · 6th floor apartment with passenger lifts
- Sought after Jewellery Quarter location with · Immaculately presented and ready to move many local amenities
- Ideal for investors with potential gross yields 0.4 miles to Birmingham New Street and just of 6.2% (speak to the team for more info)
- Two bathrooms, one ensuite with shower and main bathroom with shower over bath
- · Beautifully decorated with luxury touches throughout
- into, perfect for owner occupiers!
- 0.2 miles to Snow Hill Station