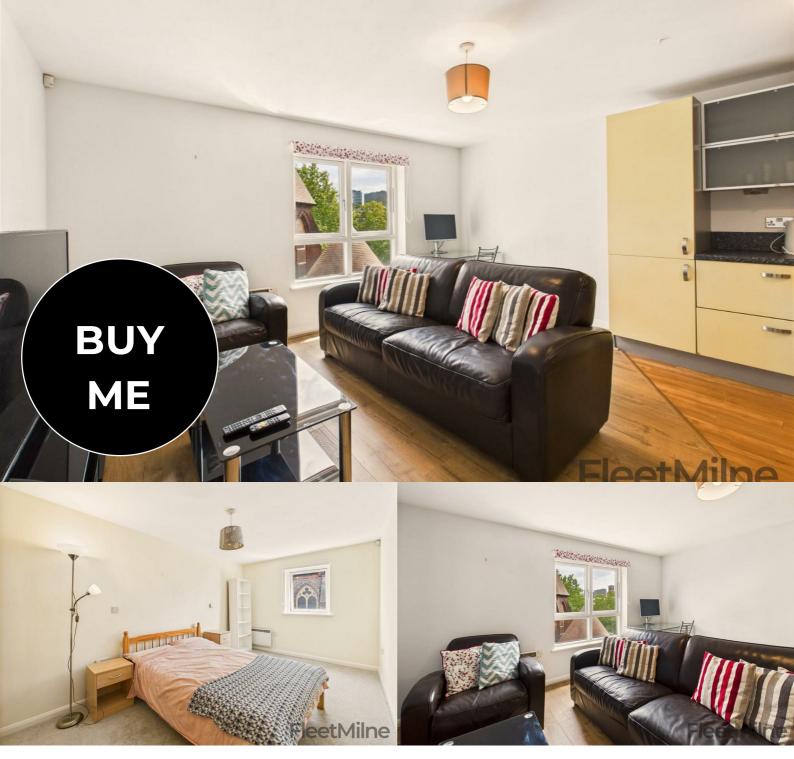

### Westgate, 10 Arthur Place, B1 3DB

#### JEWELLERY QUARTER

- Two double bedrooms, with a generous main bedroom
- One allocated parking space in the underground carpark
- Strong investment potential, with potential gross yield of 6.3% and potential to boost this
- $\cdot$  Fantastic Jewellery Quarter location
- Approximate ground rent: £100pa

- $\cdot$  One bathroom, with shower over bath
- Perfect for first time buyers looking to get on the property ladder
- 0.8 miles to New Street Station, or 0.7 miles to Snow Hill Station
- Approximate service charge: £2930.36pa
- $\cdot$  Approximate lease length: 101 years

## £190,000