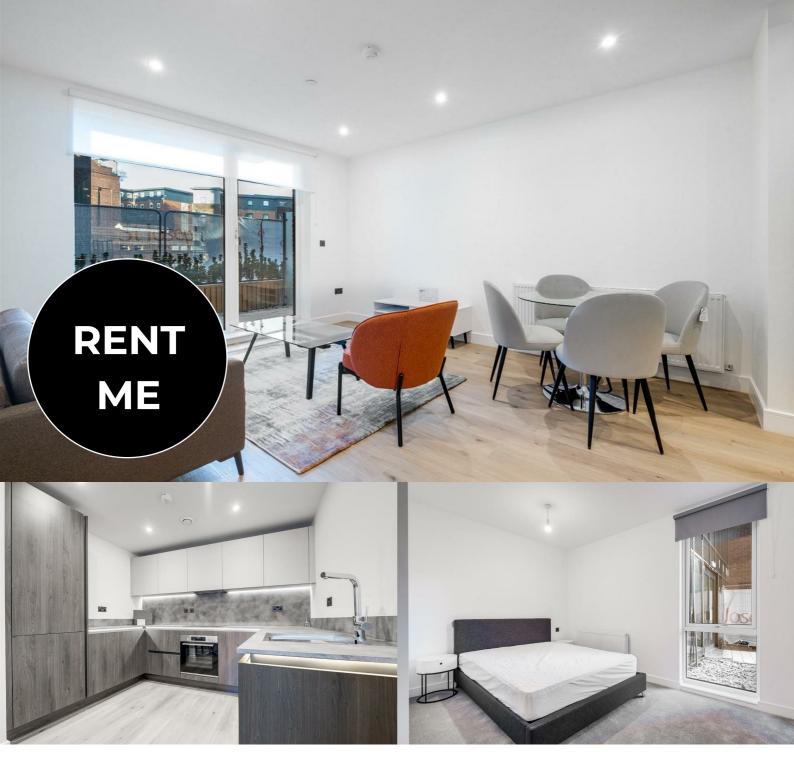

# The Lancaster, B4 6LP

#### **GUN QUARTER**

- · Luxury, large two-bedroom apartment
- Fully Furnished with luxury furniture
- Large private balcony
- Triple glazing and central heating systems
- Close to Snow Hill Station and Colmore Row Fully managed by a professional - just 0.4 miles

- Two bathrooms, an ensuite shower room and main bathroom with rainfall shower over bath and contemporary tiling
- 24 hour concierge and security
- · Superior facilities for residents including gym, sauna, steam room, cinema and resident lounge
- 0.2 miles from Birmingham Children's Hospital
- management company.