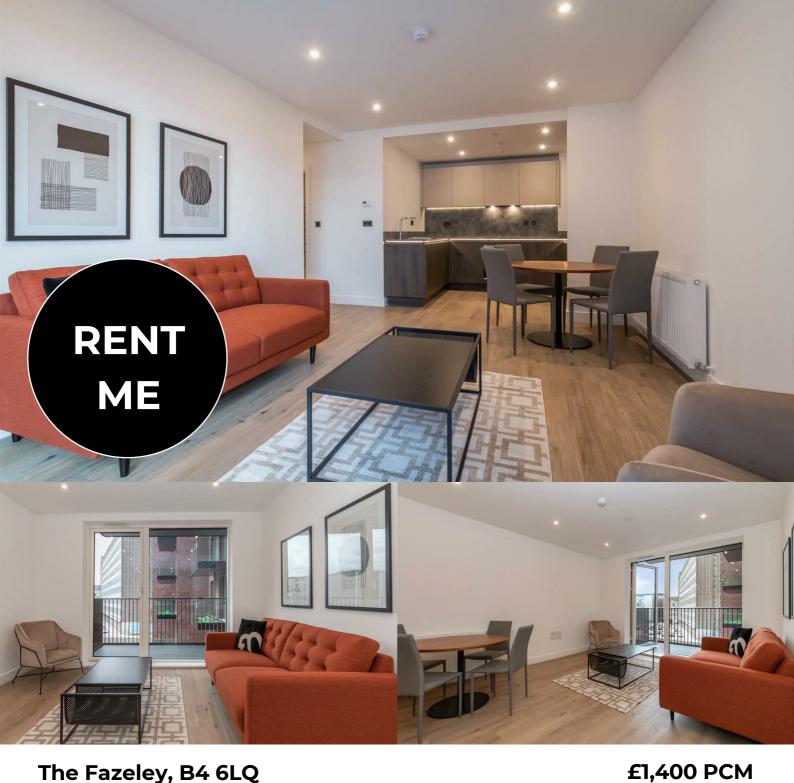

## The Fazeley, B4 6LQ

available from 12th June 2025

**GUN QUARTER** 

- · Luxury, large two-bedroom apartment
- · Offered fully furnished with luxury furniture pack
- · Large private balcony
- · Triple glazing and central heating systems
- · Close to Snow Hill Station and Colmore Row just · Fully managed by FleetMilne 0.4 miles
- · Two bathrooms, an ensuite shower room and main bathroom with rainfall shower over bath and contemporary tiling
- · 24 hour concierge and security
- · Superior facilities for residents including gym, sauna, steam room, cinema and resident lounge
- · 0.2 miles from Birmingham Children's Hospital