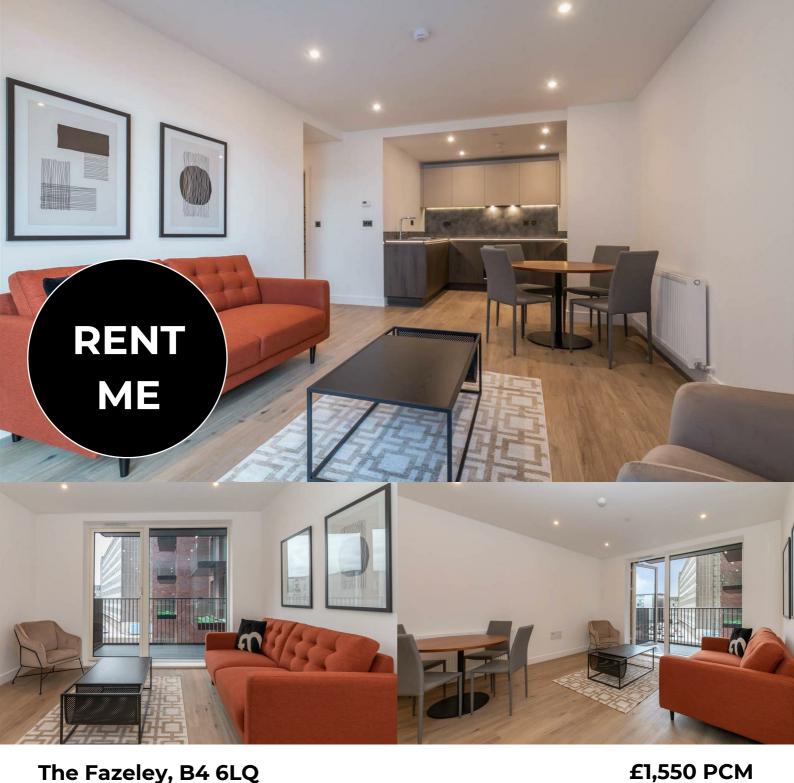

## The Fazeley, B4 6LQ

available from 12th June 2025

**GUN QUARTER** 

- · Luxury, large two-bedroom apartment
- · Offered fully furnished with luxury furniture pack
- · Large private balcony
- · Triple glazing and central heating systems
- · Close to Snow Hill Station and Colmore Row just · Fully managed by FleetMilne 0.4 miles
- · Two bathrooms, an ensuite shower room and main bathroom with rainfall shower over bath and contemporary tiling
- · 24 hour concierge and security
- · Superior facilities for residents including gym, sauna, steam room, cinema and resident lounge
- · 0.2 miles from Birmingham Children's Hospital