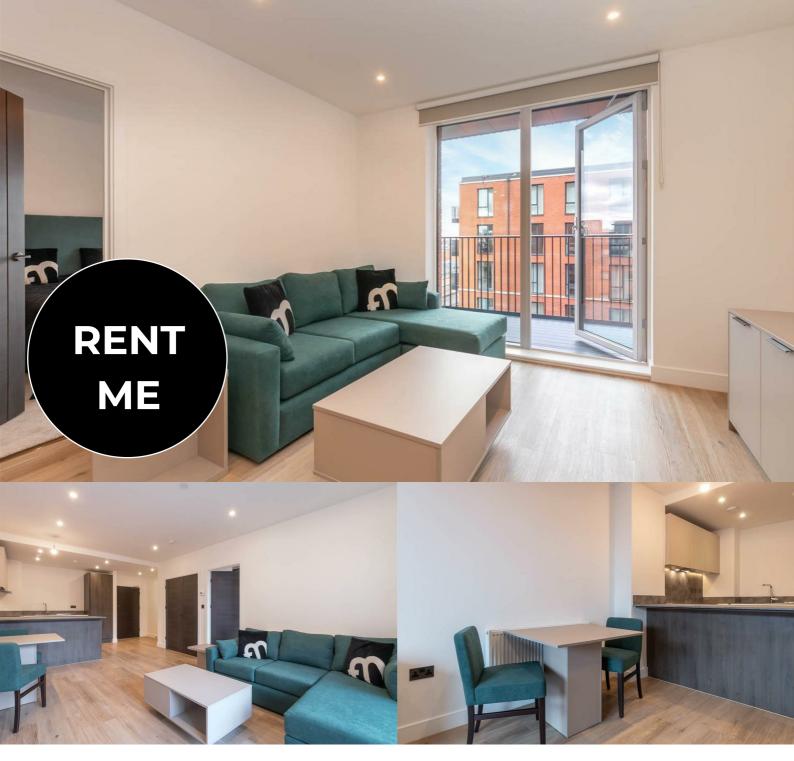

## The Lancaster, B4 6LP

£1,100 PCM

**GUN QUARTER** 

available from 30th June 2025

- · Luxury one-bedroom apartment
- · Large private balcony
- $\cdot$  Superior facilities for residents including gym,  $\cdot$  Triple glazing and central heating systems sauna, steam room, cinema and resident lounge
- · Stunning, landscaped podium gardens with canal views
- $\cdot$  Close to Snow Hill Station and Colmore Row  $\cdot$  Managed by FleetMilne - just 0.4 miles

- · One large bathroom with rainfall shower over bath and contemporary tiling
- · 24 hour concierge and security
- · 0.2 miles from Birmingham Children's Hospital

fleetmilne.co.uk

0121 366 0456

**FleetMilne**