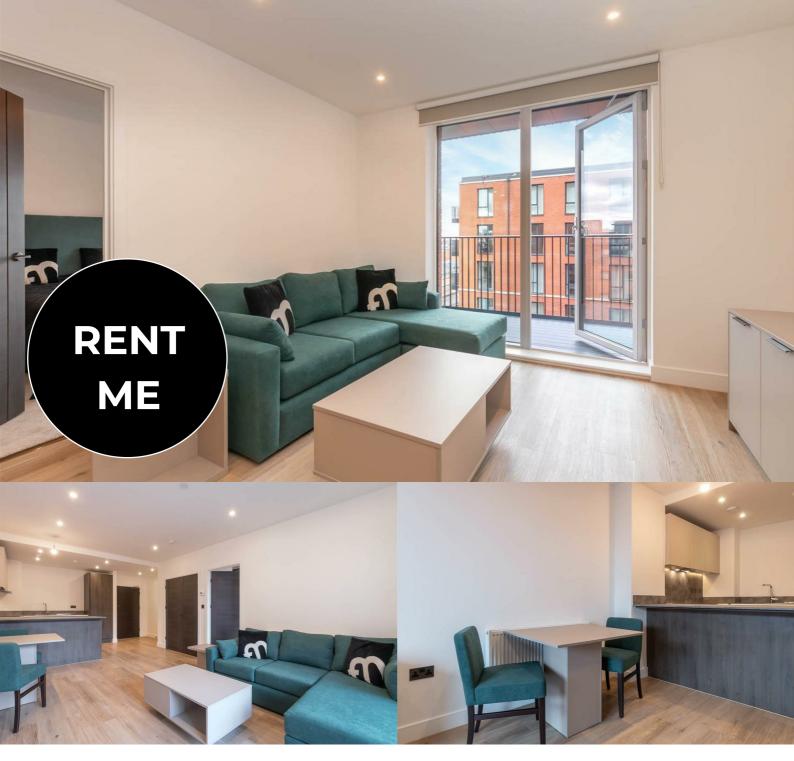

### The Lancaster, B4 6LP

#### **GUN QUARTER**

- · Luxury one-bedroom apartment
- Large private balcony
- · Superior facilities for residents including gym, · Triple glazing and central heating systems sauna, steam room, cinema and resident lounge
- Stunning, landscaped podium gardens with canal views
- Close to Snow Hill Station and Colmore Row · Managed by FleetMilne - just 0.4 miles

£1,200 PCM

available from 30th June 2025

- One large bathroom with rainfall shower over bath and contemporary tiling
- 24 hour concierge and security
- 0.2 miles from Birmingham Children's Hospital