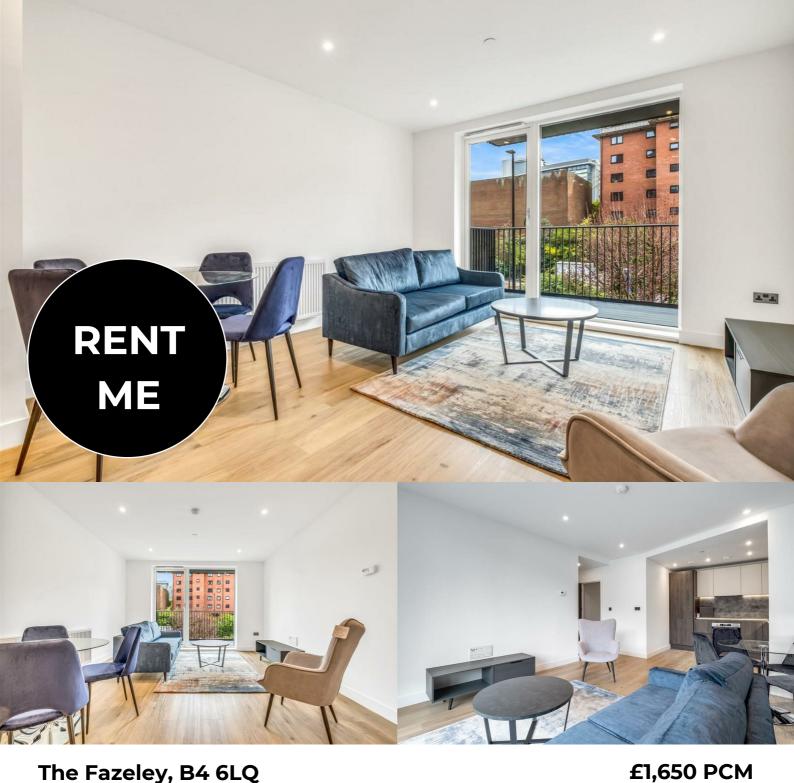

## The Fazeley, B4 6LQ

· Luxury, large two-bedroom apartment

**GUN QUARTER** 

· Two bathrooms, an ensuite shower room and main bathroom with rainfall shower over bath and

- · Offered fully furnished with luxury furniture pack
- · Large private balcony
- · Triple glazing and central heating systems
- · Close to Snow Hill Station and Colmore Row just · Fully managed by a professional management 0.4 miles
- contemporary tiling
- · 24 hour concierge and security
- · Superior facilities for residents including gym, sauna, steam room, cinema and resident lounge
- · 0.2 miles from Birmingham Children's Hospital
- company.