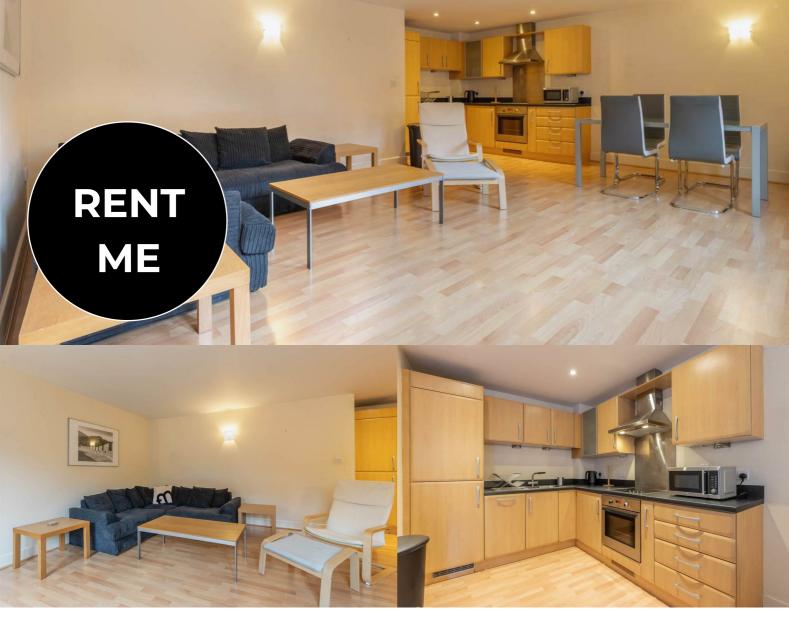

## Northwood Plaza, B3 1TX

## JEWELLERY QUARTER

- A large apartment offering over 925sqft of Two double bedrooms living space
- Two bathrooms: one with shower over bath, one walk-in shower ensuite
- · Jewellery Quarter location
- 0.7 miles to New Street Station
- Approximate ground rent: £225pa

- · Secure allocated parking space
- 0.2 miles to St. Paul's Square
- Approximate service charge: £3716.86 (it is a large property so service charges will automatically be higher than average)
- Approximate lease length: 110 years

£235,000 available from