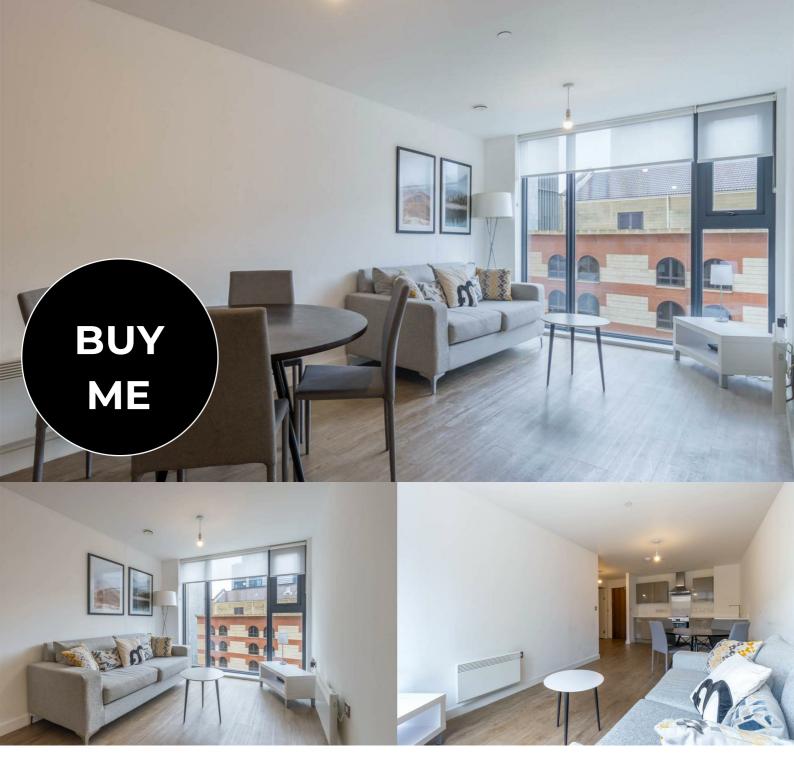

## The Bank, B16 8WF

**BROAD STREET** 

- · One spacious double bedroom
- $\cdot$  Residents' gym and 24 hour concierge  $\cdot$  Turn-key investment with an attractive service, Residents garden for outdoor relaxation, Secure bicycle storage
- · Brindleyplace location
- · 0.5 miles to Five Ways station
- · Approximate service charge: £1852.30 ра

- · One bathroom: with shower over bath
- gross yield of 6.8% based on current rental figures
- · 0.8 miles to New Street station
- · Long lease: 244 years remaining
- · Approximate ground rent: £350 pa

£185,000

**FleetMilne** 

fleetmilne.co.uk

0121 366 0456