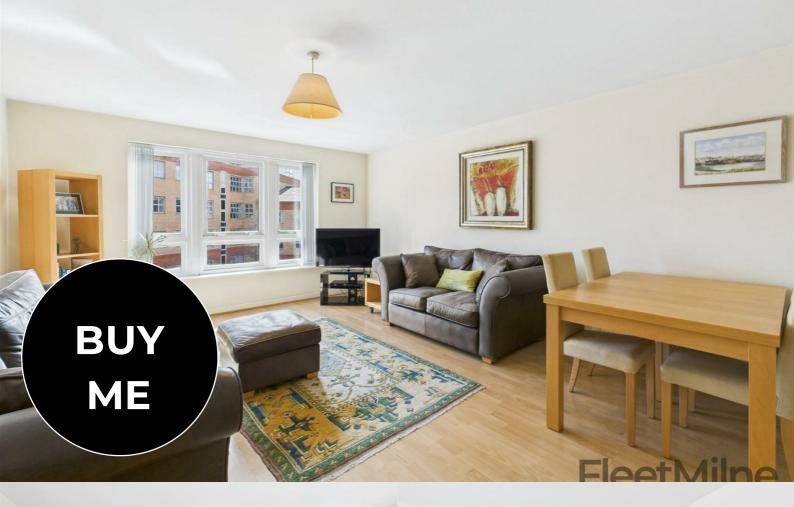

## Point 2, B1 3JR JEWELLERY QUARTER

- $\cdot$  A large apartment offering over 910sqft of  $\cdot$  Two double bedrooms, one with a living space
- Two bathrooms: one with shower and bath, one walk-in shower ensuite
- · Secure and allocated parking space
- · Excellent investment potential with potential gross yield of 6.3%
- 0.1 miles to St. Paul's Square, the perfect place to relax in the sun

- dressing room
- Separate kitchen, a rare feature in apartments
- · Perfect for owner occupiers
- Jewellery Quarter location, close to the City Centre
- Snow Hill Station just 0.4 miles away, and New Street Station within 0.6 miles