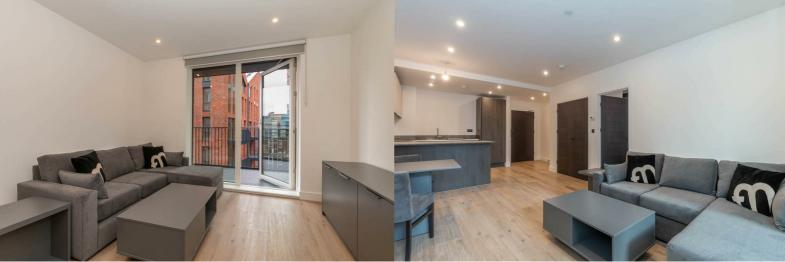

## The Lancaster, B4 6LP

£1,250 PCM

**GUN QUARTER** 

available from 23rd May 2025

- · Luxury one-bedroom apartment
- · One large bathroom with rainfall shower over bath and contemporary tiling
- · 6th floor with balcony offering garden and canal views
- · 24 hour concierge and security

- · Superior facilities for residents including gym, · Triple glazing and central heating systems sauna, steam room, cinema and resident lounge
- · Stunning, landscaped podium gardens with · 0.2 miles from Birmingham Children's
  - Hospital
- · Close to Snow Hill Station and Colmore Row · Fully managed by FleetMilne - just 0.4 miles