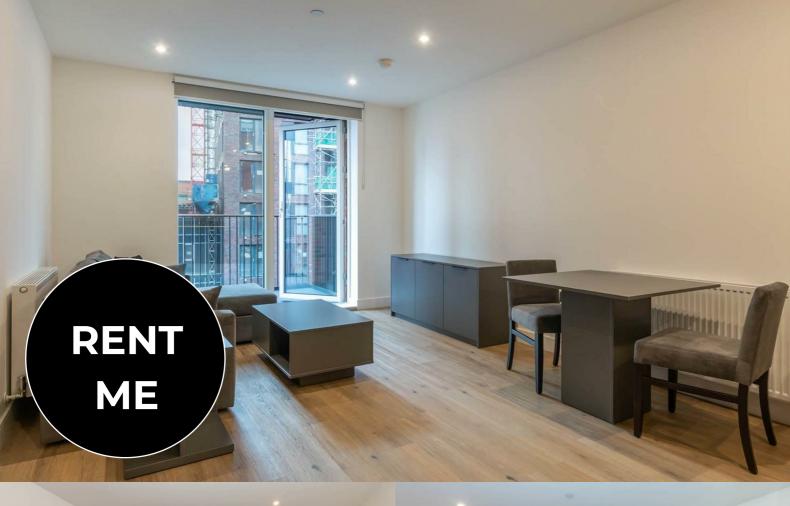

## The Lancaster, B4 6LP

£1,250 PCM

**GUN QUARTER** 

available from 23rd May 2025

- · Luxury one-bedroom apartment
- · One large bathroom with rainfall shower over bath and contemporary tiling
- · 6th floor with balcony offering garden and canal views
- · 24 hour concierge and security

- · Superior facilities for residents including gym, · Triple glazing and central heating systems sauna, steam room, cinema and resident lounge
- · Stunning, landscaped podium gardens with · 0.2 miles from Birmingham Children's
  - Hospital
- · Close to Snow Hill Station and Colmore Row · Fully managed by FleetMilne - just 0.4 miles