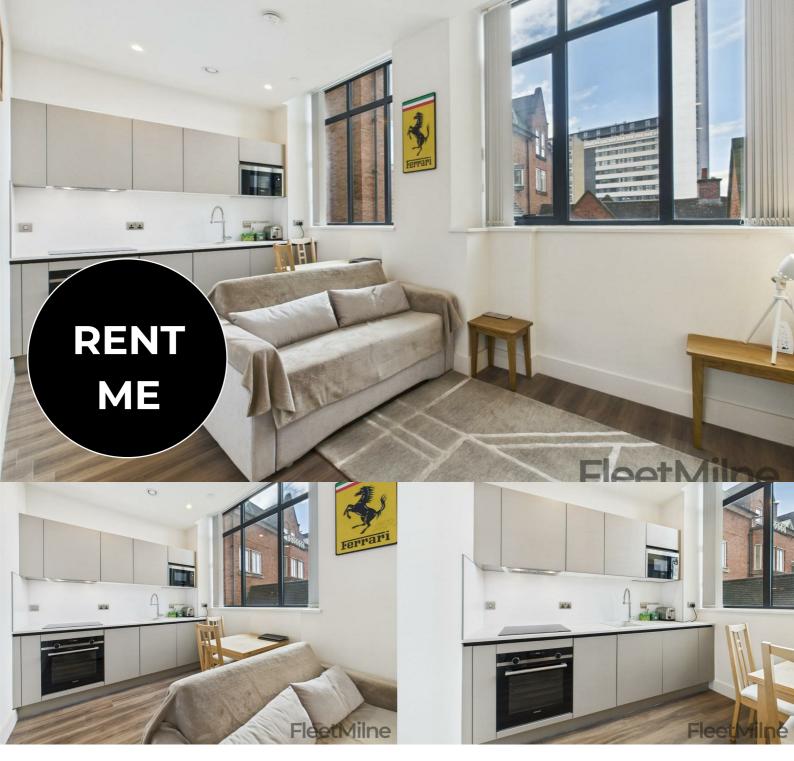

## The Lightwell, B3 2EE

CITY CORE

- · High quality, large and light studio apartment · Rooftop outlook with great views taking in
- · Generous bedroom area set-back from the lounge with great privacy when hosting
- and hob with a separate cupboard housing the washer/dryer
- · Rare central Colmore Business District city core location
- · 0.1 miles to Snow Hill station

- the iconic BT Tower
- · One en-suite bathroom: with a large shower shower
- · Kitchen with fridge/freezer, dishwasher, oven · Fantastic investment option with potential gross yield of 7.1% (speak to the team for info)
  - · Close to the offices of HSBC, PwC, KPMG, EY and many other global firms
  - · 0.4 mile walk to Birmingham New Street Station

£149,950

available from

fleetmilne.co.uk

0121 366 0456

FleetMilne