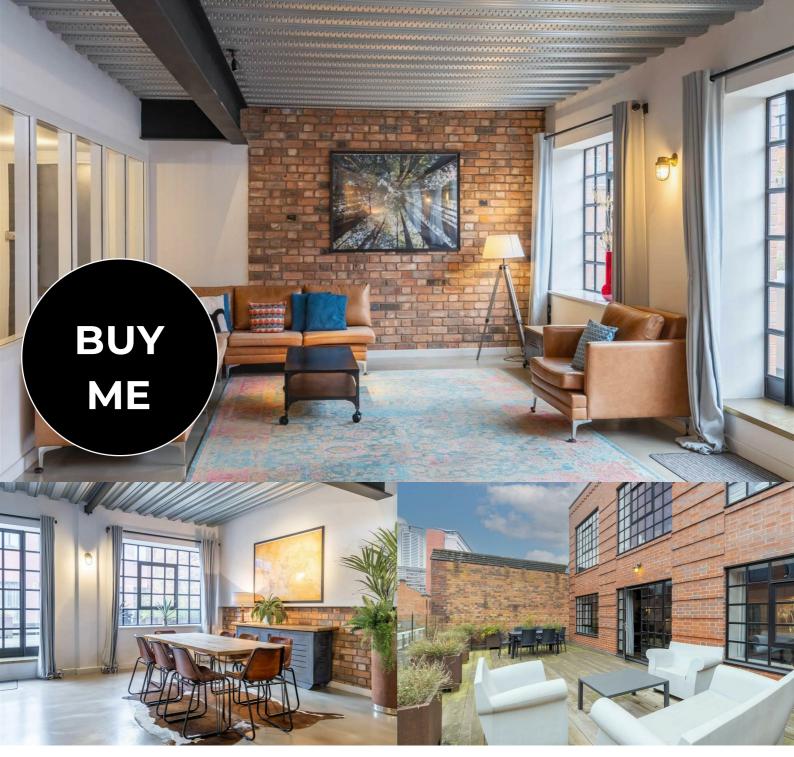

## **Rifle Maker Building, B3 1HL**

#### JEWELLERY QUARTER

- Bespoke, loft-style apartment with character features
- Two bathrooms, en-suite and main bathroom
- High ceilings and character features throughout
- Over 1600sqft plus the terrace!
- Secure, allocated parking underneath the development

- Two, generous double bedrooms
- Stylish kitchen with large island, perfect for hosting
- $\cdot\,$  Exposed brickwork and steel beams
- · Spacious terrace with cityscape views
- 0.1 miles to Snow Hill station, 0.6 miles to New Street Station