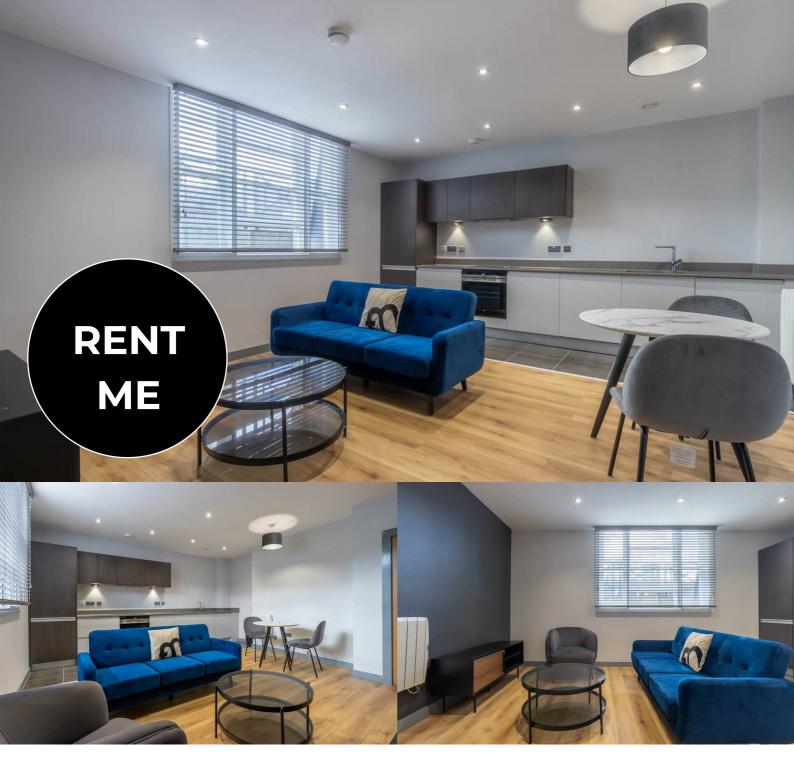

## **New Street Chambers, 67A New**

£925 PCM

CITY CORE

available from 7th March 2025

- · Recently refurbished apartment with brand new furniture
- · Fully integrated kitchen with oven, hob, dishwasher, fridge, freezer and washing machine
- · Family bathroom with shower over bath
- · City Core location
- · 0.1 miles to Colmore Business District

- · Open plan living area with large windows and secondary glazing for improved efficiency
- · Double bedroom with fitted wardrobes

- · Around 430sqft of living space
- · 0.1 miles to New Street Station
- · Managed by the landlord