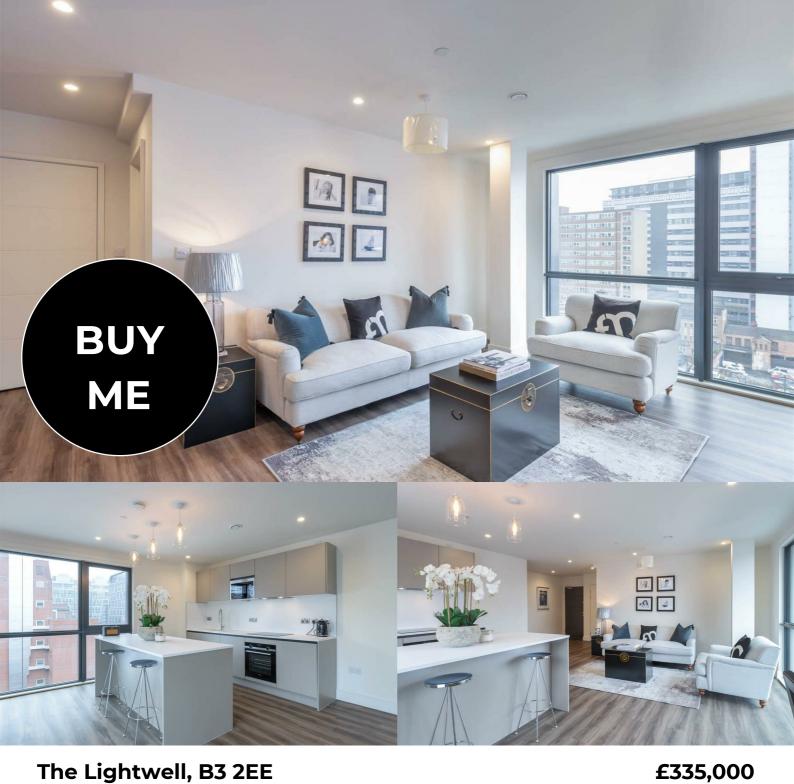

## The Lightwell, B3 2EE

#### 0

- · 7th floor penthouse apartment with far reaching views
- Two bathrooms; one featuring a large shower and the other with shower over bath
- $\cdot$  Fantastic investment opportunity with high rental demand in the Lightwell
- 0.1 miles to Snow Hill station & 0.4 miles to New Street station
- · Approximate ground rent: £400pa

- Two double bedrooms, one having access to the ensuite bathroom
- High quality fixtures, fittings and finishes throughout
- · Central Colmore Business District city core location
- Approximate service charge: £2444.80
- Approximate lease length: 242 years