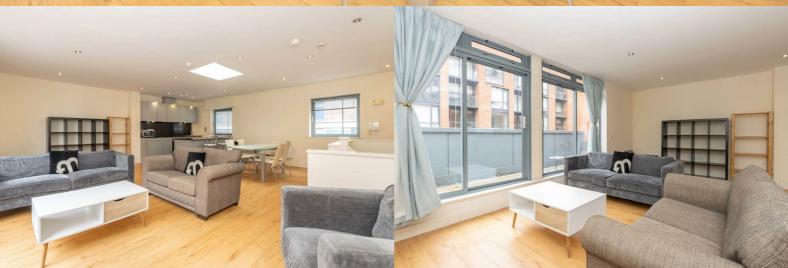

## Islington Gates, B3 1JL

JEWELLERY QUARTER

- Three bedrooms; two large doubles & one small double perfect as a study/home office
- · Private terrace located on the top floor
- · Secure and allocated parking space included
- 0.4 miles to Snow Hill Station, 0.6 miles to New Street station,
- · Approximate ground rent: £200pa

- Two bathrooms: one with walk-in shower, one shower over bath
- Large duplex apartment, offering over 1250sqft of living space
- · Jewellery Quarter location with canal views
- · Approximate service charge: £5116.80pa
- · Approximate lease length: 104 years