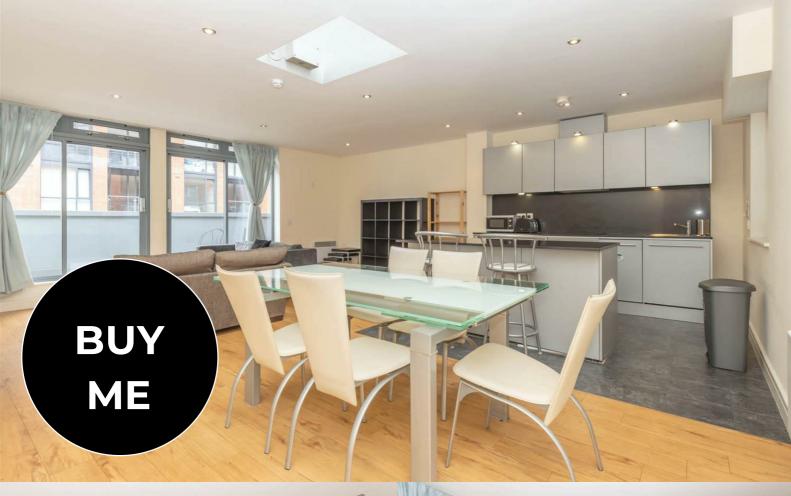

## Islington Gates, B3 1JL

JEWELLERY QUARTER

- Three bedrooms; two large doubles & one small double perfect as a study/home office
- · Private terrace located on the top floor
- · Secure and allocated parking space included
- 0.4 miles to Snow Hill Station, 0.6 miles to New Street station,
- · Approximate ground rent: £200pa

- Two bathrooms: one with walk-in shower, one shower over bath
- Large duplex apartment, offering over 1250sqft of living space
- · Jewellery Quarter location with canal views
- · Approximate service charge: £5116.80pa
- · Approximate lease length: 104 years