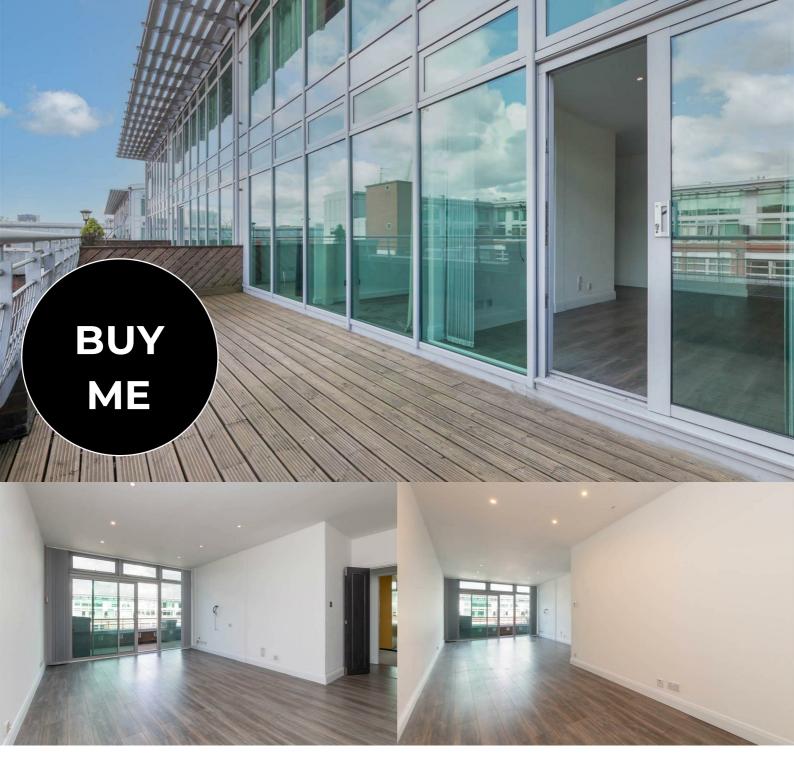

## New Hampton Lofts, B18 6BF

JEWELLERY QUARTER

- · Two double bedrooms with a large, private terrace
- · Refurbished in 2021
- · EWS1 Rating: A1
- $\cdot$  0.2 miles from the Jewellery Quarter train  $\cdot$  Approximate service charge: £3481.56pa station and 0.4 miles from St Paul's Square
- · Approximate ground rent: £150pa

- · Bathroom with bath and separate shower
- · Desirable loft-style development
- · Tenants in situ on a periodic tenancy, contact the team for more information
- (we have been advised this includes the water charge)
- · Approximate lease length: 126 years

£315,000

fleetmilne.co.uk

0121 366 0456

**FleetMilne**