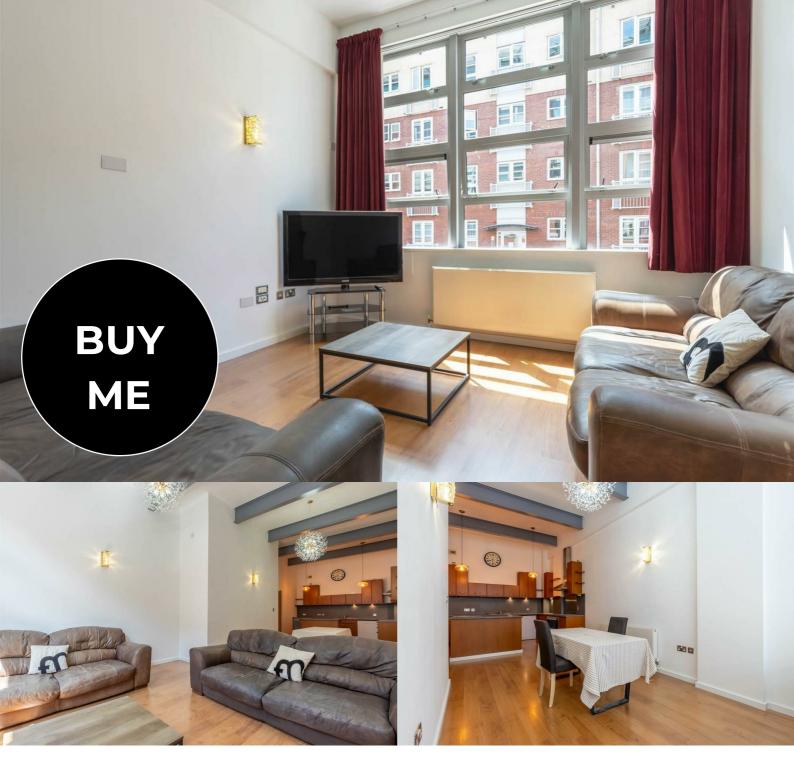

## New Hampton Lofts, B18 6BF

JEWELLERY QUARTER

- $\cdot$  Two double bedrooms with new carpets
- Secure allocated parking underneath the development
- Potential gross yield of 5.4% achievable (speak to the team for more info)
- EWS1 A1
- · Approximate ground rent: £150pa

- Two bathrooms, one with bath and shower, the other with a shower
- Large loft-style apartment with extremely high ceilings and character features
- · 0.2 miles to Jewellery Quarter Station
- Approximate service charge: £3950pa (we have been advised this includes the water charge)
- · Approximate lease length: 125 years