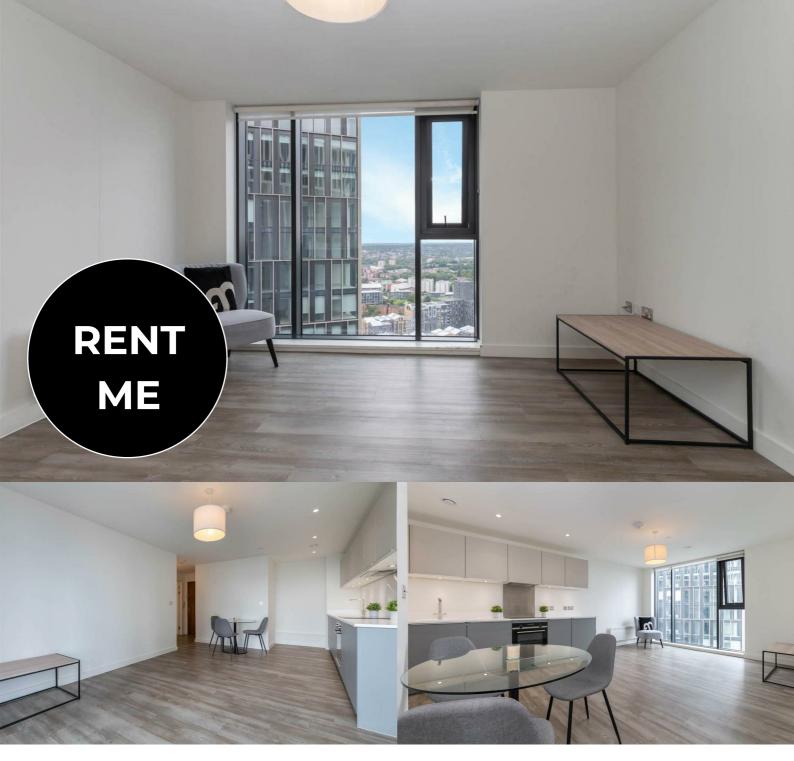

## The Bank Tower 2, B16 8WN

£1,195 PCM

**BROAD STREET** 

available from 9th August 2024

- · One spacious double bedroom
- · Luxury furniture pack
- · Brindleyplace location
- · Secure bicycle storage
- · Managed by FleetMilne

- $\cdot$  One bathroom: with shower over bath
- · Residents garden for outdoor relaxation
- Residents' gym and 24 hour concierge service
- · 0.8 miles to New Street station
- \*Please note that the images are of a similar unit available in the development but are not of the exact unit, book a viewing to see the exact available apartment.\*