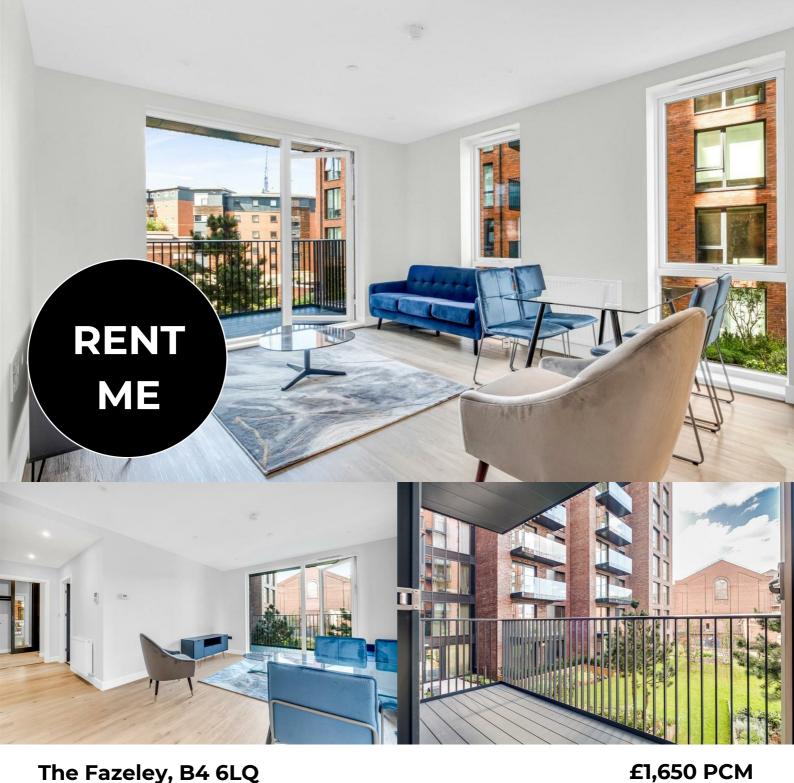

## The Fazeley, B4 6LQ

available from 20th August 2024

**GUN QUARTER** 

· Luxury, large two-bedroom apartment

- · Offered fully furnished with luxury furniture pack
- · Large private balcony
- · Triple glazing and central heating systems
- · Close to Snow Hill Station and Colmore Row just · Fully managed by a professional management 0.4 miles
- · Two bathrooms, an ensuite shower room and main bathroom with rainfall shower over bath and contemporary tiling
- · 24 hour concierge and security
- · Superior facilities for residents including gym, sauna, steam room, cinema and resident lounge
- · 0.2 miles from Birmingham Children's Hospital
- company.