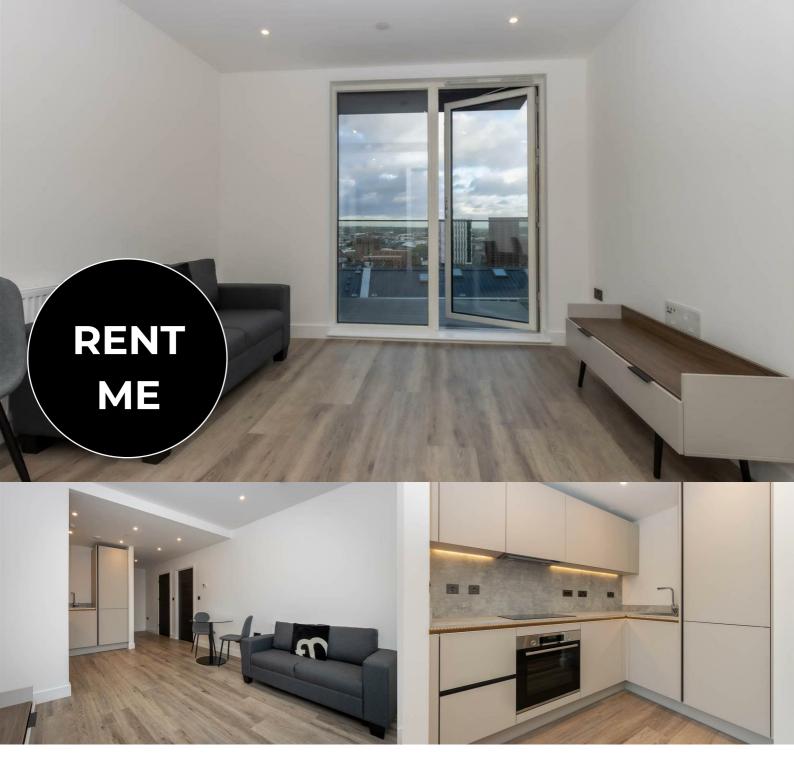

## The Regent, B4 6FW

£1,300 PCM

**GUN QUARTER** 

available from 8th August 2024

- · Luxury one-bedroom apartment
- · 12th floor with balcony offering garden and
- · Superior facilities for residents including gym, · riple glazing and central heating systems sauna, steam room, cinema and resident lounge
- · Stunning, landscaped podium gardens with canal views
- $\cdot$  Close to Snow Hill Station and Colmore Row  $\cdot$  Fully managed by FleetMilne - just 0.4 miles

- · Bathroom with shower over bath
- · 24 hour concierge and security
- · 0.2 miles from Birmingham Children's Hospital

fleetmilne.co.uk

0121 366 0456

**FleetMilne**