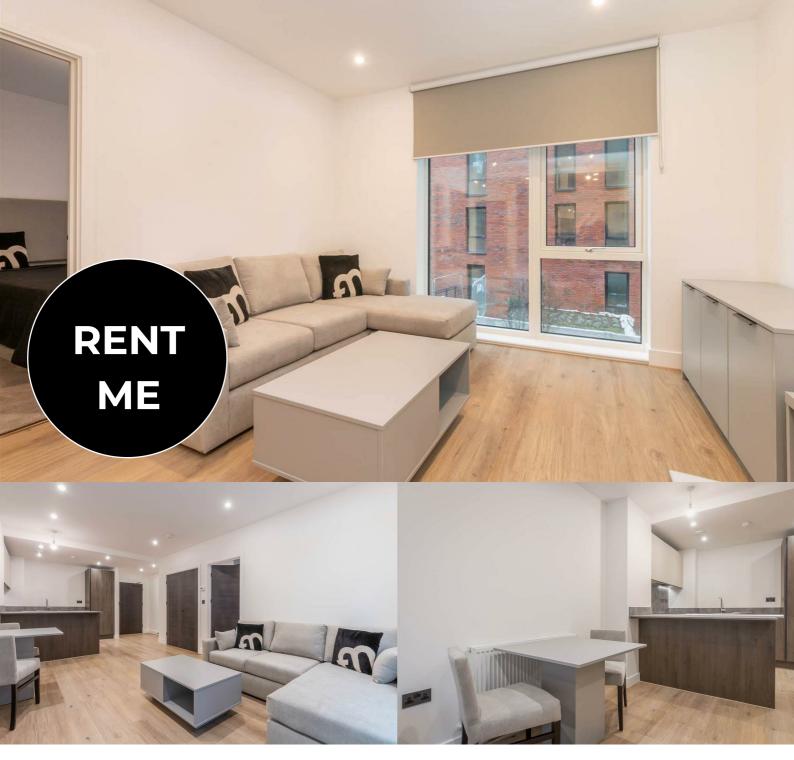

### The Lancaster, B4 6LP

#### **GUN QUARTER**

- · Luxury one-bedroom apartment
- 1st floor with garden and canal views
- Superior facilities for residents including gym, 
  Triple glazing and central heating systems sauna, steam room, cinema and resident lounge
- Stunning, landscaped podium gardens with canal views
- Close to Snow Hill Station and Colmore Row · Fully managed by FleetMilne - just 0.4 miles

- One large bathroom with rainfall shower over bath and contemporary tiling
- 24 hour concierge and security
- 0.2 miles from Birmingham Children's Hospital

## £1,250 PCM

available from 29th July 2024

回