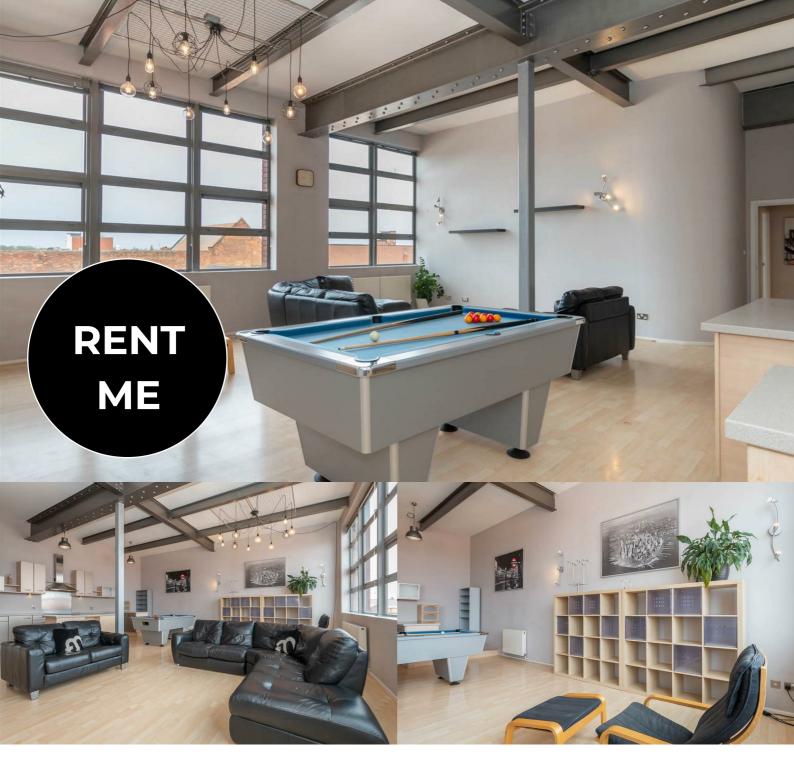

## New Hampton Lofts, B18 6EU

£1,400 PCM

JEWELLERY QUARTER

available from 10th June 2024

- · Tenants will be required to contribute £300pcm towards utility bills (excluding council tax and broadband)
- $\cdot$  Luxury, loft-style apartment offering over  $\cdot$  2 spacious double bedrooms 1340sqft of living space
- · 2 bathrooms: walk-in shower and bath with shower over
- · Secure allocated parking
- · 0.4 miles from St Paul's square

- · Available immediately
- · Available furnished or unfurnished
- · Jewellery Quarter location
- · Managed by FleetMilne

fleetmilne.co.uk

0121 366 0456

FleetMilne