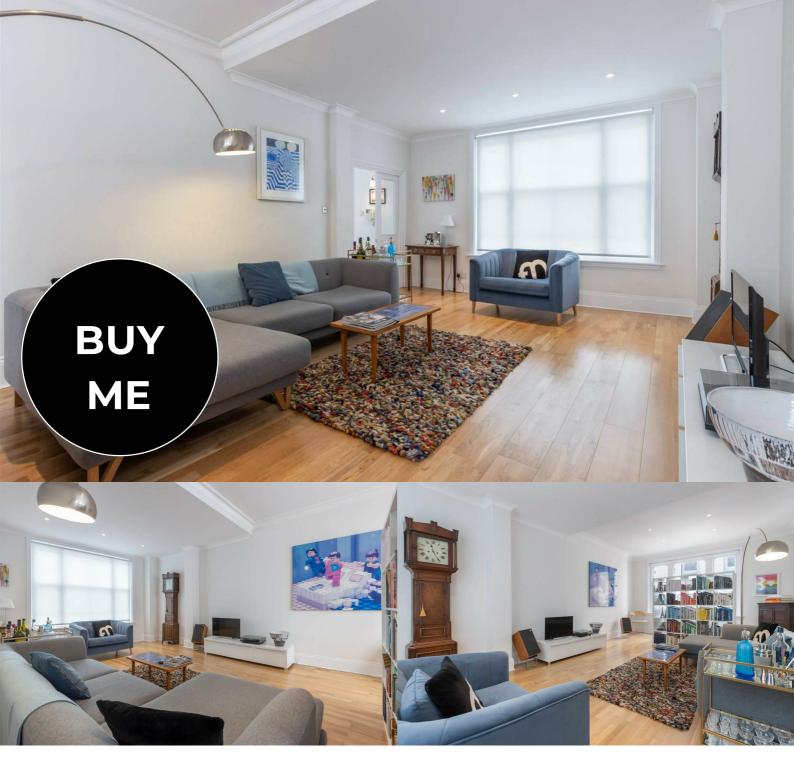

## Newton Chambers, Cannon Street, B2 5EE

**CITY CORE** 

- · A completely bespoke, two bedroom apartment with spacious bedrooms
- Two bathrooms, one shower over bath 
  Fantastic investment potential or and one shower
- Character features throughout
- 0.1 miles to New Street station
- Approximate ground rent: £100pa
- · Created from two apartments, stylishly merged into one stunning home offering 1293sqft of living space
- home in an ideal location
- · Grade II listed development
- · Approximate service charge: £3800pa
- · Approximate lease length: 102 years