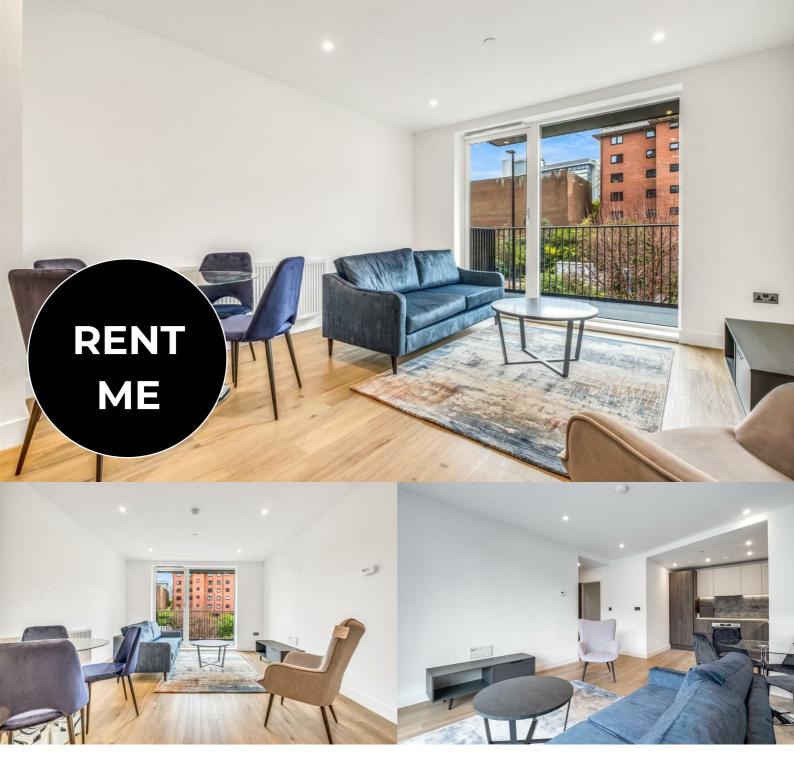

# The Fazeley, B4 6LQ **GUN QUARTER**

- Luxury, large two-bedroom apartment
- Offered fully furnished with luxury furniture pack
- Large private balcony
- Triple glazing and central heating systems
- · Close to Snow Hill Station and Colmore Row just · Fully managed by a professional management 0.4 miles

## £1,500 PCM

available from 10th June 2024

- Two bathrooms, an ensuite shower room and main bathroom with rainfall shower over bath and contemporary tiling
- 24 hour concierge and security
- · Superior facilities for residents including gym, sauna, steam room, cinema and resident lounge
- 0.2 miles from Birmingham Children's Hospital
- company.