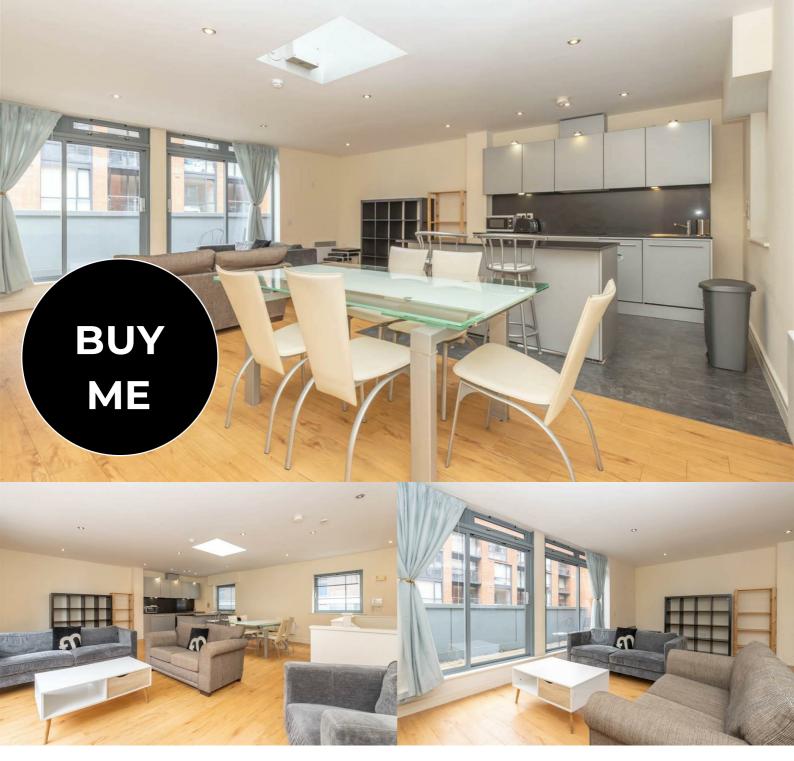

# Islington Gates, B3 1JL

#### JEWELLERY QUARTER

- Three bedrooms; two large doubles & one small double perfect as a study/home office
- $\cdot\,$  Private terrace located on the top floor
- $\cdot\,$  Secure and allocated parking space included
- 0.4 miles to Snow Hill Station, 0.6 miles to New Street station,
- Approximate ground rent: £200pa

- Two bathrooms: one with walk-in shower, one shower over bath
- Large duplex apartment, offering over 1250sqft of living space
- $\cdot\,$  Jewellery Quarter location with canal views
- Approximate service charge: £5116.80pa
- Approximate lease length: 104 years