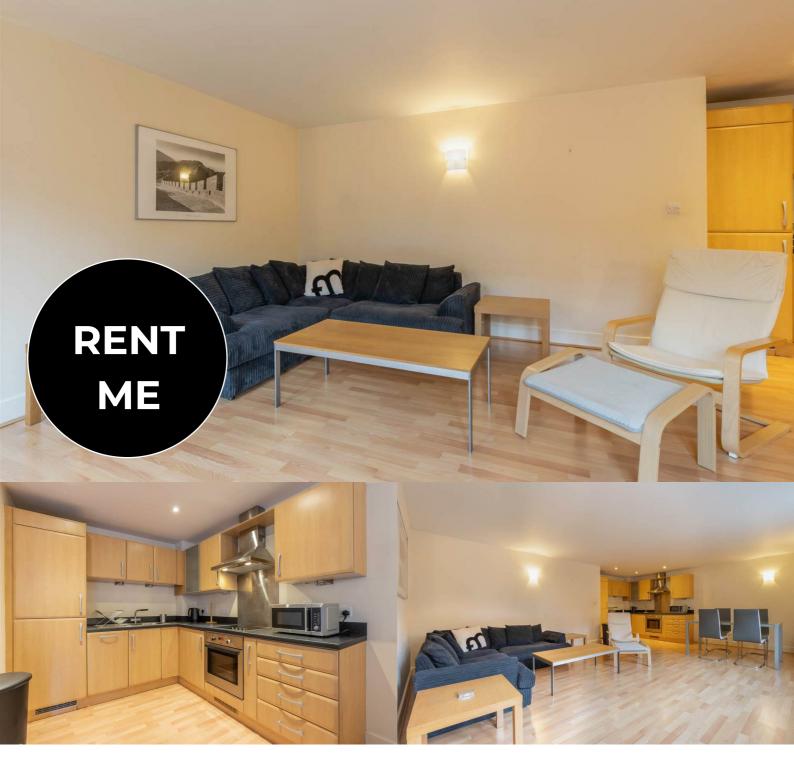

## Northwood Plaza, B3 1TX

JEWELLERY QUARTER

- $\cdot$  A large apartment offering over 925sqft of  $\cdot$  Two double bedrooms living space
- · Two bathrooms: one with shower over bath, one walk-in shower ensuite
- · Jewellery Quarter location
- · 0.7 miles to New Street Station
- · Approximate ground rent: £225pa

- · Secure allocated parking space
- · 0.2 miles to St. Paul's Square
- · Approximate service charge: £3716.86 (it is a large property so service charges will automatically be higher than average)
- · Approximate lease length: 110 years