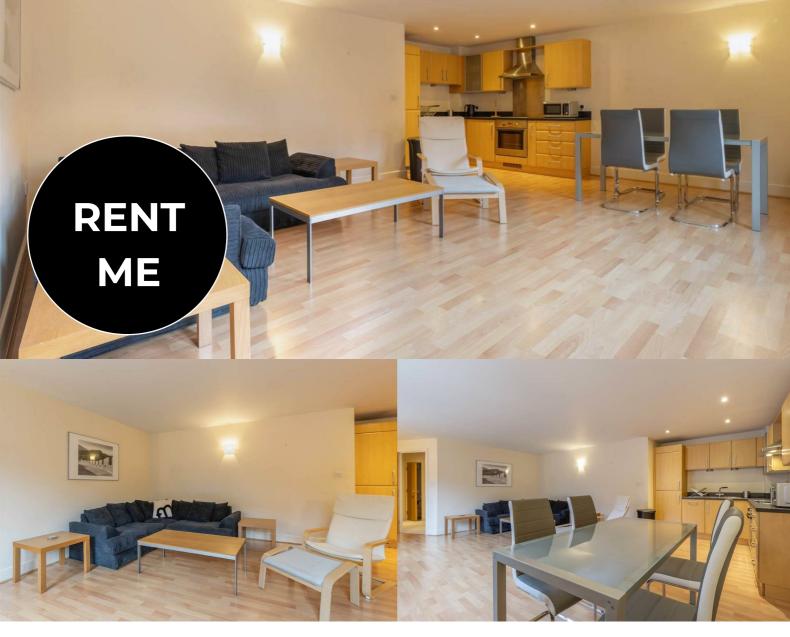

## Northwood Plaza, B3 1TX

## JEWELLERY QUARTER

- A large apartment offering over 925sqft of Two double bedrooms living space
- Two bathrooms: one with shower over bath, one walk-in shower ensuite
- · Jewellery Quarter location
- 0.7 miles to New Street Station
- Approximate ground rent: £225pa

- · Secure allocated parking space
- 0.2 miles to St. Paul's Square
- Approximate service charge: £3716.86 (it is a large property so service charges will automatically be higher than average)
- Approximate lease length: 110 years