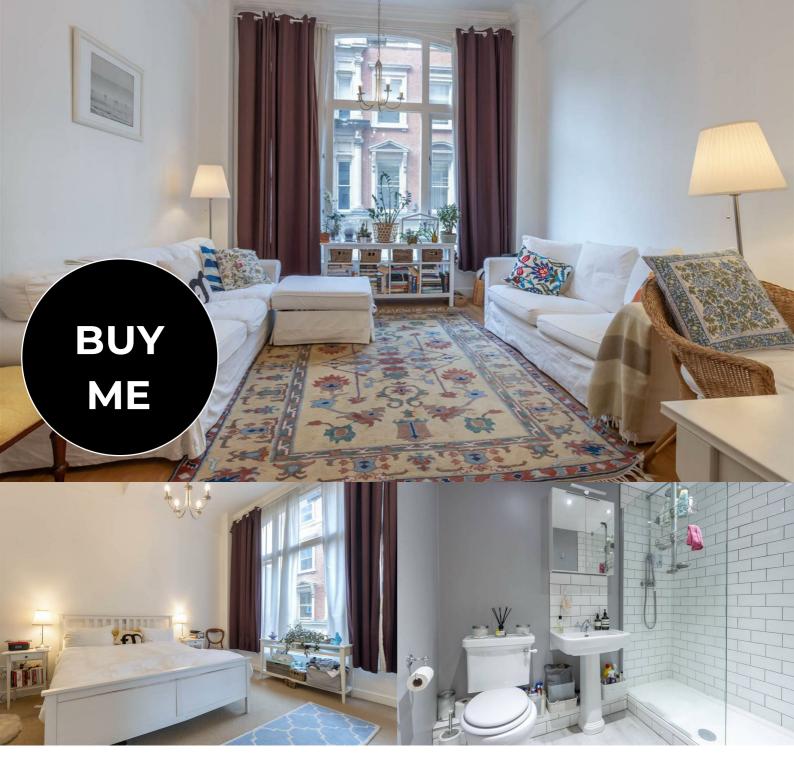

## Essex House, B2 5DB

**CITY CORE** 

- One, generous double bedroom
- Spacious and bright living area with high ceilings
- City core location
- Fantastic investment opportunity, with high Approximate service charge: £4,557.76pa demand from tenants and strong potential yields
- Approximate lease length: 101 years

- Recently refurbished bathroom with largewalk in rainfall shower
- Fully integrated kitchen with all appliances
- Less than 0.1 miles to New Street train station and a 0.1 mile walk to Colmore Row
- Approximate ground rent: £275pa