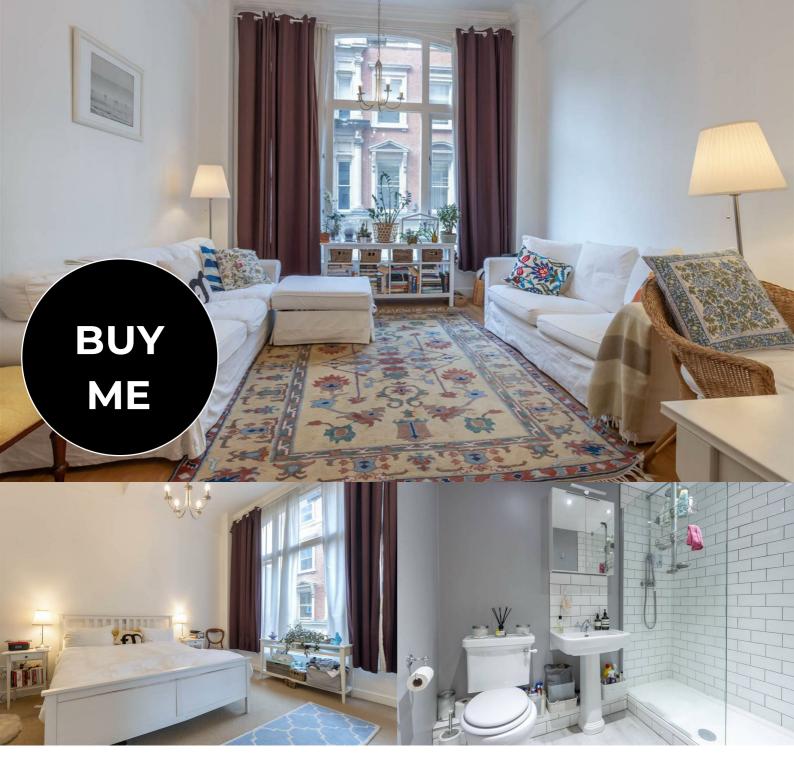

## Essex House, B2 5DB

**CITY CORE** 

- One, generous double bedroom
- Spacious and bright living area with high ceilings
- City core location
- Fantastic investment opportunity, with high Approximate service charge: £3762.32pa demand from tenants and strong potential yields
- Approximate lease length: 101 years

- Recently refurbished bathroom with largewalk in rainfall shower
- Fully integrated kitchen with all appliances
- Less than 0.1 miles to New Street train station and a 0.1 mile walk to Colmore Row
- Approximate ground rent: £275pa