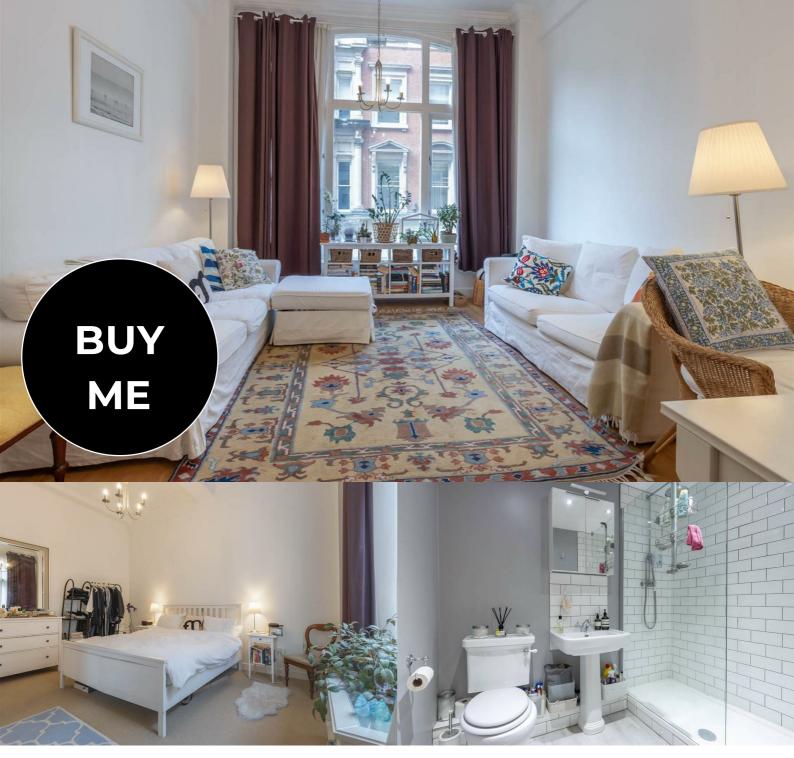

## Essex House, B2 5DB

**CITY CORE** 

- One, generous double bedroom
- Spacious and bright living area with high ceilings
- City core location
- Fantastic investment opportunity, with high Approximate service charge: £3762.32pa demand from tenants and strong potential yields
- Approximate lease length: 101 years

- Recently refurbished bathroom with largewalk in rainfall shower
- Fully integrated kitchen with all appliances
- Less than 0.1 miles to New Street train station and a 0.1 mile walk to Colmore Row
- Approximate ground rent: £275pa